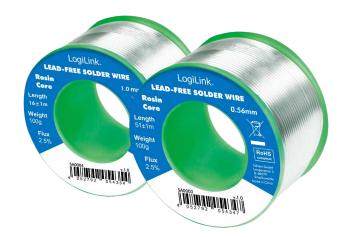

## Lead Free Solder Wire with Rosin Core

## **Technical Features**

Tin Copper solder wire alloy content: Tin 99.3% - Copper 0.7% (Sn99.3Cu0.7), Flux 2.5%

Melting point: 227°C

Weight: 100 g

Dimension: Ø45 x 27 mm

| Art-No. | Diameter | Length | EAN Code      |
|---------|----------|--------|---------------|
| SA0003  | 0.56 mm  | 51±1 m | 4052792054347 |
| SA0004  | 1.0 mm   | 16±1 m | 4052792054354 |