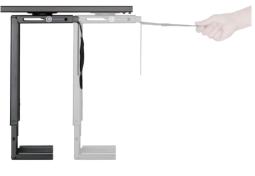

#### **Smooth Rotation**

Swivel adjustment for accessing the ports and cables on the back easily.

Sliding mechanism for greater accessibility.