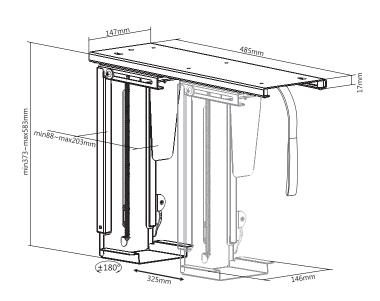

### Fits most PC sizes on the market with adjustable width from 88-203 and adjustable height from 300-510mm. 300-510mm 88-203mm

Locking Handle

RoHS

\*The specifications and pictures are subject to change without prior notice.

### **Specifications:**

| Material                | Steel      |
|-------------------------|------------|
| Adjustable Height Range | 300-510mm  |
| Adjustable Width Range  | 88-203mm   |
| Swivel                  | -180°~180° |
| Sliding Range           | 325mm      |
| Weight Capacity         | 10kg       |
| Color                   | Black      |