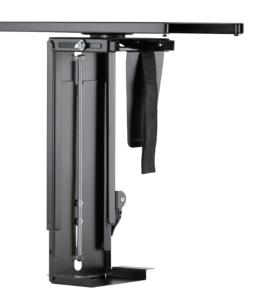

### Fits most PC sizes on the market with adjustable width from 88-203 and adjustable height from 300-510mm. 300-510mm 88-203mm

Locking Handle

RoHS

\*The specifications and pictures are subject to change without prior notice.