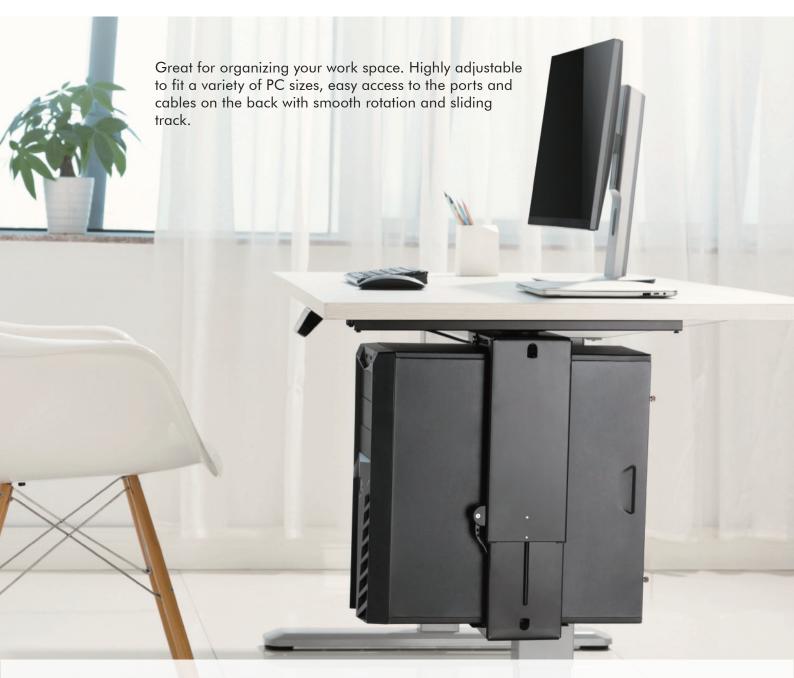

#### **Smooth Rotation**

Swivel adjustment for accessing the ports and cables on the back easily.

Sliding mechanism for greater accessibility.

### Fits most PC sizes on the market with adjustable width from 88-203 and adjustable height from 300-510mm. 300-510mm 88-203mm

Locking Handle

RoHS

\*The specifications and pictures are subject to change without prior notice.

**Variety for PC Sizes** 

<sup>\*</sup>All trade names referenced are the registered trademarks of their respective owners.