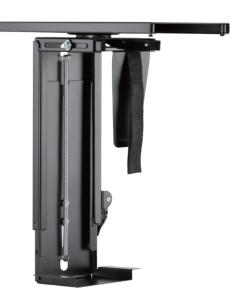

# **LogiLink**<sub>®</sub>

Adjustable Under Desk PC Holder with Sliding Track and 360° Swivel

Art. No.: E00031

Made in China

### **Specifications:**

| Material                | Steel      |
|-------------------------|------------|
| Adjustable Height Range | 300-510mm  |
| Adjustable Width Range  | 88-203mm   |
| Swivel                  | -180°~180° |
| Sliding Range           | 325mm      |
| Weight Capacity         | 10kg       |
| Color                   | Black      |