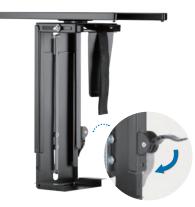

#### **Smooth Rotation**

Swivel adjustment for accessing the ports and cables on the back easily.

Sliding mechanism for greater accessibility.