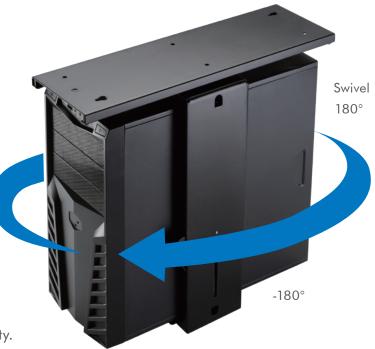

#### **Smooth Rotation**

Swivel adjustment for accessing the ports and cables on the back easily.

Sliding mechanism for greater accessibility.

### **Specifications:**

| Material                | Steel      |
|-------------------------|------------|
| Adjustable Height Range | 300-510mm  |
| Adjustable Width Range  | 88-203mm   |
| Swivel                  | -180°~180° |
| Sliding Range           | 325mm      |
| Weight Capacity         | 10kg       |
| Color                   | Black      |