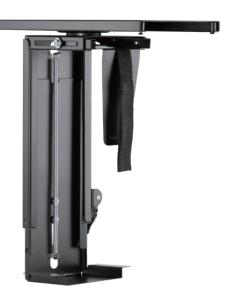

# **LogiLink**<sub>®</sub>

Adjustable Under Desk PC Holder with Sliding Track and 360° Swivel

Art. No.: E00031

Made in China

### **Specifications:**

| Material                | Steel      |
|-------------------------|------------|
| Adjustable Height Range | 300-510mm  |
| Adjustable Width Range  | 88-203mm   |
| Swivel                  | -180°~180° |
| Sliding Range           | 325mm      |
| Weight Capacity         | 10kg       |
| Color                   | Black      |

### **Package Contents:**

- » 1 x PC Mount
- » 1 x Screw Package
- » 1 x User Manual