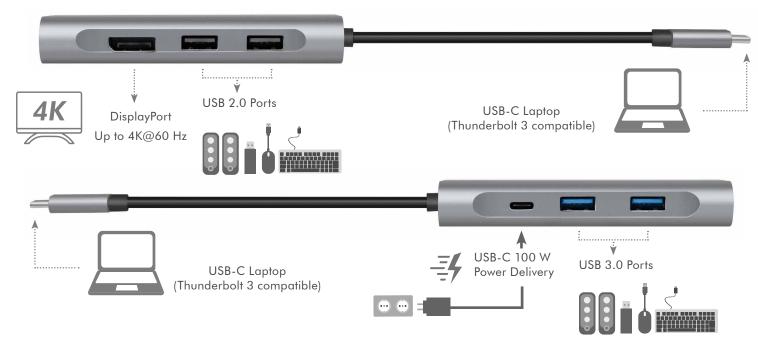

### 8-in-1 Expansion

Instantly expand your USB-C laptop with:

- 1x RJ45 Gigabit Ethernet port
- 1x HDMI output port
- 1x DisplayPort output port
- 2x USB 2.0 ports
- 1x USB-C PD 100 W
- 2x USB 3.0 ports

#### **Convenient USB-C Charging**

Power supply via the 100 W USB-C Power Delivery port for keeps your laptop fully charged while you're using all the other devices on the docking.

#### Fast Data Transfer

Connect your laptop via the USB-C port (Thunderbolt 3 compatible) to give you extra ports to connect your peripherals. Quick data transfer speeds up to 5Gbps.

#### Crystal Clear & Simultaneous Video Output

Extend up to two monitors through one HDMI port and one DisplayPort at the same time. Easily stream 4K UHD videos to an HDTV, monitor, or projector; enjoy your crisp and colorful pictures.