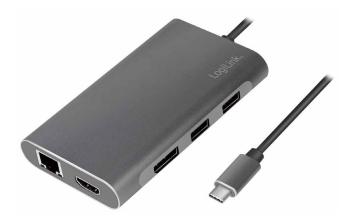

### 8-in-1 Expansion

Instantly expand your USB-C laptop with:

- 1x RJ45 Gigabit Ethernet port
- 1x HDMI output port
- 1x DisplayPort output port
- 2x USB 2.0 ports
- 1x USB-C PD 100 W
- 2x USB 3.0 ports