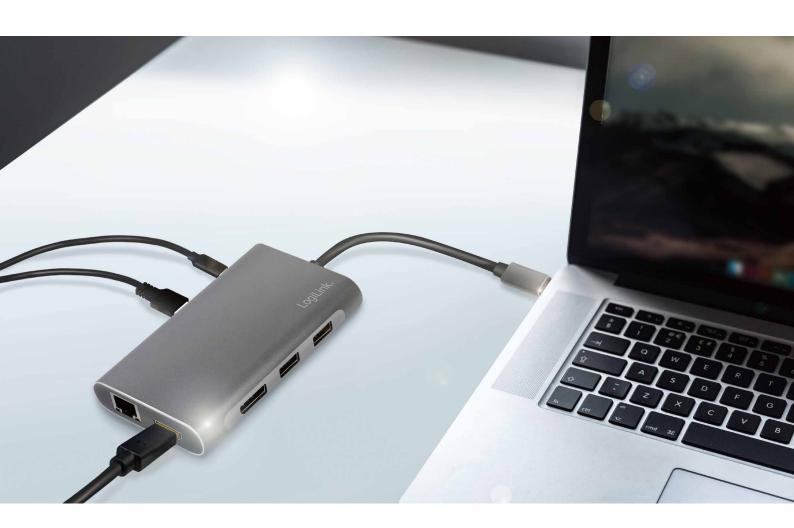

# **Compact Size, Extra Connections**

This USB-C Docking Station is a portable and lightweight 8-in-1 expansion dock; offers convenient access to multiple devices on your USB-C laptop. The extra USB-C PD port keeps your laptop charging while still providing power to each external device. Ideal for increasing your work efficiency and making life easier.

#### Fast Data Transfer

Connect your laptop via the USB-C port (Thunderbolt 3 compatible) to give you extra ports to connect your peripherals. Quick data transfer speeds up to 5Gbps.