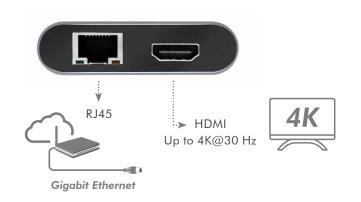

#### **Steady Internet Performance**

RJ45 Gigabit Ethernet Network Port provides stable and fast network transmission. (10M/100M/1000Mbps)

#### Crystal Clear & Simultaneous Video Output

Extend up to two monitors through one HDMI port and one DisplayPort at the same time. Easily stream 4K UHD videos to an HDTV, monitor, or projector; enjoy your crisp and colorful pictures.