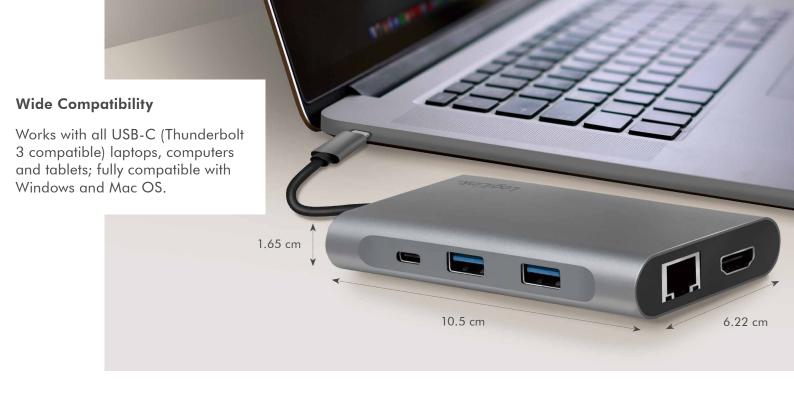

#### Fast Data Transfer

Connect your laptop via the USB-C port (Thunderbolt 3 compatible) to give you extra ports to connect your peripherals. Quick data transfer speeds up to 5Gbps.

## **Specification:**

| Input                  | USB-C plug, USB-C PD charging port                                                                                             |
|------------------------|--------------------------------------------------------------------------------------------------------------------------------|
| Output                 | 2x USB 3.0, 2x USB 2.0, 1x HDMI , 1x DisplayPort, 1x RJ45                                                                      |
| Max. Output            | USB-C PD charging port: 100 W@20 V/5 A USB 3.0 ports (total output): 7.5 W@5 V/1.5 A USB 2.0 ports (total output): 5 W@5 V/1 A |
| Max. Resolution        | HDMI: 3840x2160@30 Hz<br>DisplayPort: 3840x2160@60 Hz                                                                          |
| Data Transmission Rate | USB 3.0: 5 Gbps<br>USB 2.0: 480 Mbps                                                                                           |
| Supported Bandwidth    | 10/100/1000 Mbps                                                                                                               |
| Operating Temperature  | 0–45 °C                                                                                                                        |
| Storage Temperature    | -20–70 °C                                                                                                                      |
| Operating Humidity     | 10–85% RH (No condensation)                                                                                                    |
| Storage Humidity       | 5–90% RH (No condensation)                                                                                                     |
| Attached Cable Length  | 12 cm                                                                                                                          |
| Dimensions             | 10.5x6.22x1.65 cm                                                                                                              |
| Weight                 | 90.3 g                                                                                                                         |