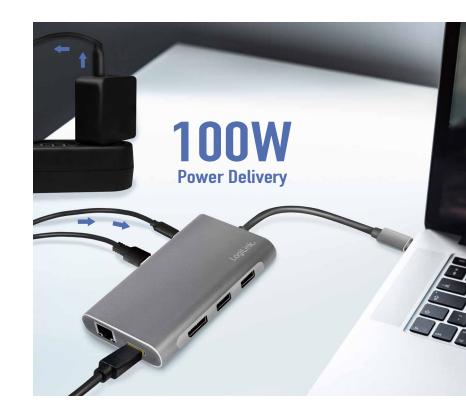

#### **Convenient USB-C Charging**

Power supply via the 100 W USB-C Power Delivery port for keeps your laptop fully charged while you're using all the other devices on the docking.