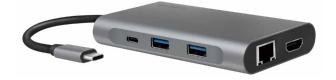

### 8-in-1 Expansion

Instantly expand your USB-C laptop with:

- 1x RJ45 Gigabit Ethernet port
- 1x HDMI output port
- 1x DisplayPort output port
- 2x USB 2.0 ports
- 1x USB-C PD 100 W
- 2x USB 3.0 ports