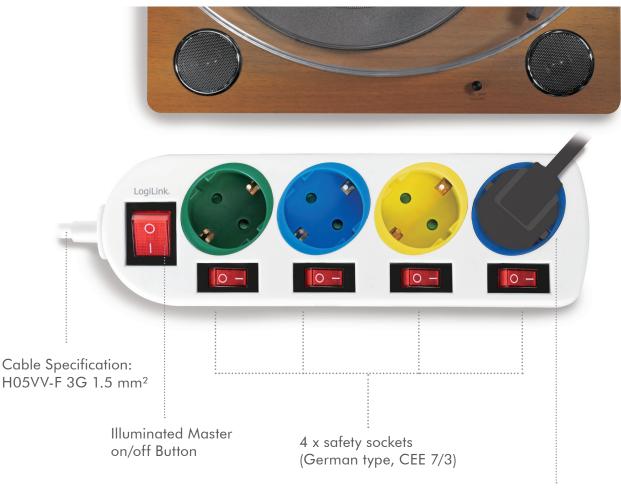

#### Features:

- » Multiple sockets strip with individually switches with 45° inserts perfect for earthed contact plugs, angled plugs, European and contour plugs
- » Safety shutter multi-socket made of highly break-resistant polycarbonate allows you to conveniently switch up to 4 different devices individually - main switch (2-pin) and device switches (2-pin)
- » All switches are illuminated and thus serve for quick and safe control
- » Comes with a 1.5m cable (H05VV-F 3G1.5mm²); serves as an ideal power source for indoor use
- » Safe and stylish with a multicolor design: easily identify which socket is for which device

Power: 250V/16A, max. 3680 Watt

Cable Length