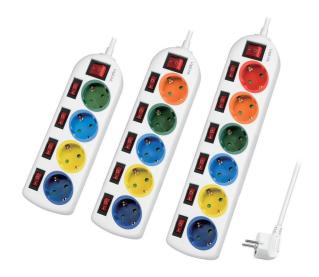

# Multicolor Power Strip with Individual Switches

Art. No.: LPS257

**LPS258** 

LPS259

Multiple outlets with individual switches provide quick and safe control for your home appliances through a single power strip - perfect for home and office.

## Multicolor Power Strip with Individual Switches

Art. No.: LPS257

LPS258 LPS259

| Art-No. | Socket | EAN Code      |
|---------|--------|---------------|
| LPS257  | 4-way  | 4052792060645 |
| LPS258  | 5-way  | 4052792060652 |
| LPS259  | 6-way  | 4052792060669 |