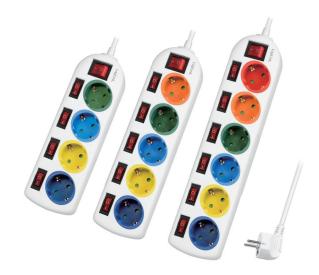

# Multicolor Power Strip with Individual Switches

Art. No.: LPS257

**LPS258** 

LPS259

Multiple outlets with individual switches provide quick and safe control for your home appliances through a single power strip - perfect for home and office.

## Multicolor Power Strip with Individual Switches

Art. No.: LPS257

LPS258 LPS259

| Art-No. | Socket | EAN Code      |
|---------|--------|---------------|
| LPS257  | 4-way  | 4052792060645 |
| LPS258  | 5-way  | 4052792060652 |
| LPS259  | 6-way  | 4052792060669 |