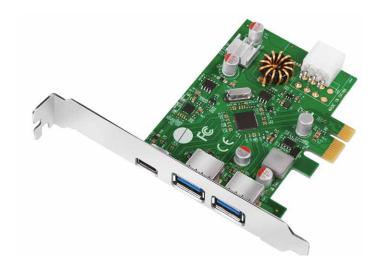

# **LogiLink**<sub>®</sub>

USB 3.2 Gen 1 PCle Card 2 × USB-A + 1 × USB-C™ PD Ports

Art. No.: PC0090

This USB 3.2 Gen 1 PCI Express Card with 5 Gbps data transfer speed, upgrades your current system by an additional USB-C PD 3.0 port and two USB 3.2 Gen 1 ports. Supports 30 W power delivery for fast charging USB-C device.

#### **Features:**

- » Compliant with PCI-Express 2.0 specification
- » Data transfer rate up to 5 Gbps
- » Supports USB-C PD 3.0 with max. 30 W power output
- » 2x USB 3.2 Gen 1 Type-A and 1x USB 3.2 Gen 1 Type-C ports
- » Supports Windows and Linux