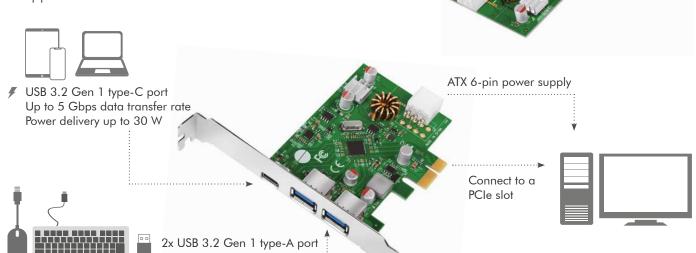

# **LogiLink**<sub>®</sub>

USB 3.2 Gen 1 PCle Card 2 × USB-A + 1 × USB-C™ PD Ports

Art. No.: PC0090

This USB 3.2 Gen 1 PCI Express Card with 5 Gbps data transfer speed, upgrades your current system by an additional USB-C PD 3.0 port and two USB 3.2 Gen 1 ports. Supports 30 W power delivery for fast charging USB-C device.

#### **Features:**

- » Compliant with PCI-Express 2.0 specification
- » Data transfer rate up to 5 Gbps
- » Supports USB-C PD 3.0 with max. 30 W power output
- » 2x USB 3.2 Gen 1 Type-A and 1x USB 3.2 Gen 1 Type-C ports
- » Supports Windows and Linux

# **Specifications:**

| Chipset                  | VL805                                                                                                             |
|--------------------------|-------------------------------------------------------------------------------------------------------------------|
| Interface                | PCI-E 2.0 x1                                                                                                      |
| Expansions               | 2x USB-A Female + 1x USB-C Female                                                                                 |
| USB Standard             | USB 3.2 Gen 1                                                                                                     |
| Transfer Rate            | Up to 5 Gbps                                                                                                      |
| USB-A Power Output       | Max. 5 V/0.9 A (4.5 W)                                                                                            |
| USB-C Power Delivery     | 5 V/3 A (15 W), 9 V/3 A (27 W), 12 V/2.5 A (30 W), 15 V/2 A (30 W), 20 V/1.5 A (30 W) *Total output 30 W max.     |
| Power By                 | PCI Express bus power & ATX 6-pin                                                                                 |
| Protection               | Over-voltage, over-current and over-temperature                                                                   |
| Hot Plug and Plug & Play | Yes                                                                                                               |
| Compatibility            | Windows 7, 8.x, 10, 11, Windows Server 2008 R2 32/64 bit, 2012 R2, 2016, 2019, 2022 and Linux Kernel 2.6 or later |
| Operating Temperature    | 0-85°C                                                                                                            |
| Operating Humidity       | 0–95% RH (no condensation)                                                                                        |
| Dimensions               | 12 x 10.3 x 2.15 cm                                                                                               |
| Weight                   | 60 g                                                                                                              |