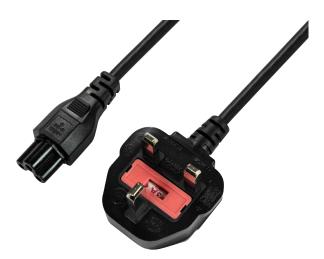

LogiLink®

Power Cable UK Plug to IEC C5 Socket

Art. No.: CP120

The LogiLink power cable has a male BS 1363 plug and a female IEC C5 connector. Perfect for notebook power supplies or other electronic devices, which need to be connected to an UK socket.

### **Features:**

- » BS 1363 (UK) plug to IEC 60320 C5 socket
- » Cable type: H03VVH2-F, 2x 0.75 mm<sup>2</sup>
- » Suitable for 230 V, 2.5 A, 575 W
- » With integrated 3 A fuse
- » ASTA approved
- » Cable length: 1.8 m
- » Color: Black