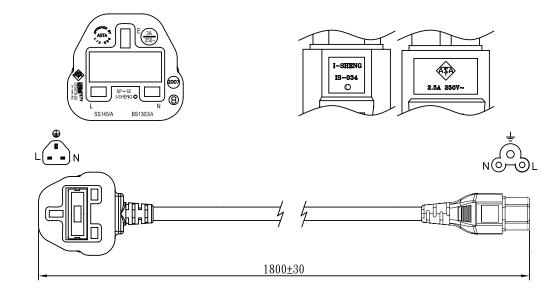

## **Technical Drawing:**

### **Features:**

- » BS 1363 (UK) plug to IEC 60320 C5 socket
- » Cable type: H03VVH2-F, 2x 0.75 mm<sup>2</sup>
- » Suitable for 230 V, 2.5 A, 575 W
- » With integrated 3 A fuse
- » ASTA approved
- » Cable length: 1.8 m
- » Color: Black