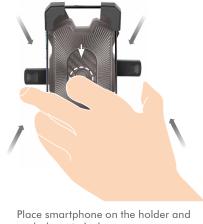

## One Hand Operation, Easy to Use

The 4 corner claws automatically grip your phone when you press it on the center trigger. Easily squeeze the release bar to release while you unmount your phone.

Squeeze the sides to disengage the claws.