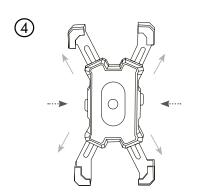

## One Hand Operation, Easy to Use

The 4 corner claws automatically grip your phone when you press it on the center trigger. Easily squeeze the release bar to release while you unmount your phone.

Squeeze the sides to disengage the claws.