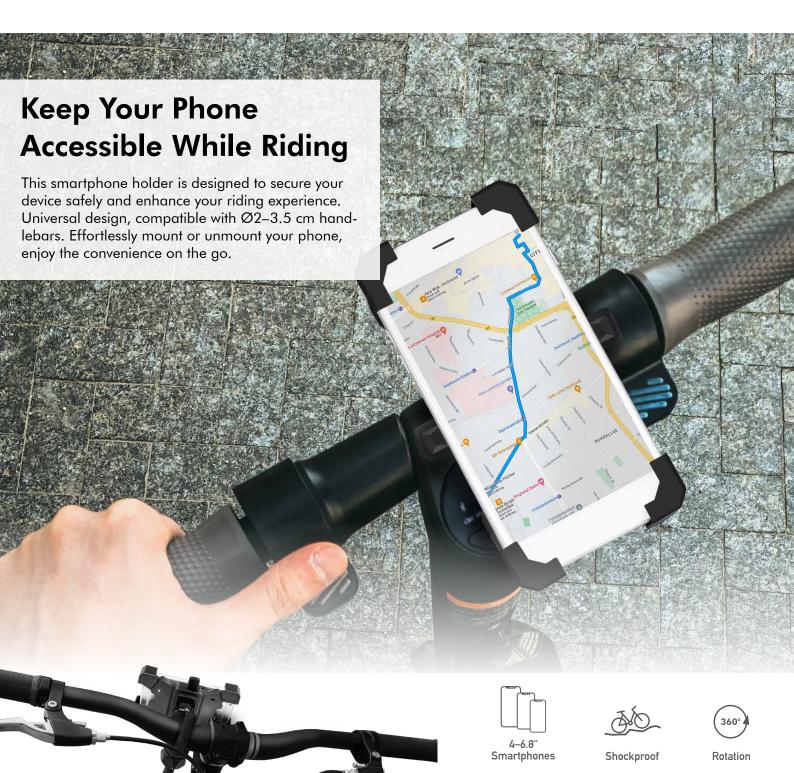

### **Tool-free Installation**

Easily mount it on a handlebar (Ø2–3.5 cm) with adjustment strap and nut; Securely fits most handlebars.

# Wide Range of Usage

Fits on any bicycle, motorcycle, stroller, treadmill, shopping cart, scooter, wheelchair and other round handlebars. Allows your smartphone to always be firmly held in place along your journey.