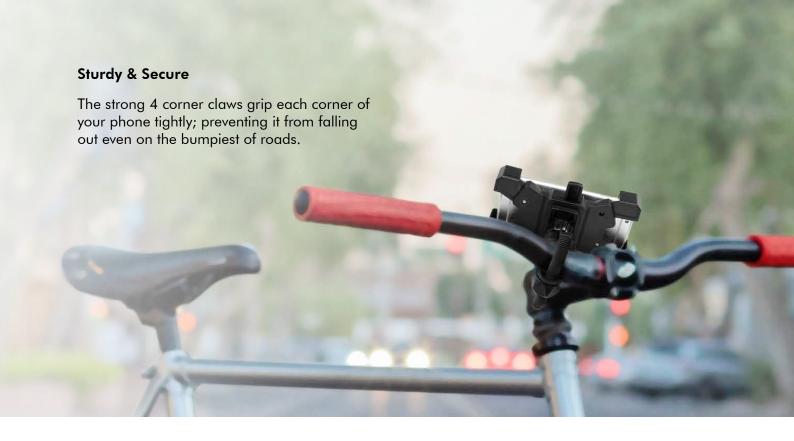

## One Hand Operation, Easy to Use

The 4 corner claws automatically grip your phone when you press it on the center trigger. Easily squeeze the release bar to release while you unmount your phone.

Squeeze the sides to disengage the claws.