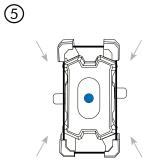

## One Hand Operation, Easy to Use

The 4 corner claws automatically grip your phone when you press it on the center trigger. Easily squeeze the release bar to release while you unmount your phone.

Squeeze the sides to disengage the claws.