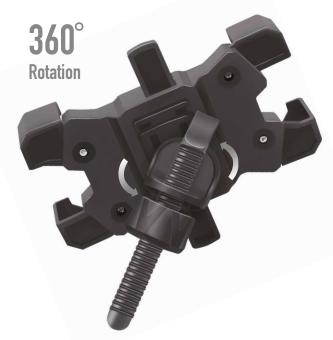

#### **Free Rotation**

Freely adjust the phone mount for the perfect viewing angle (horizontally, vertically, or any angle you desire) and ideal companion for your cycling journey.