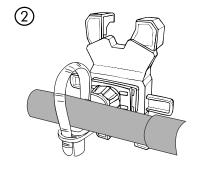

### **Tool-free Installation**

Easily mount it on a handlebar (Ø2–3.5 cm) with adjustment strap and nut; Securely fits most handlebars.