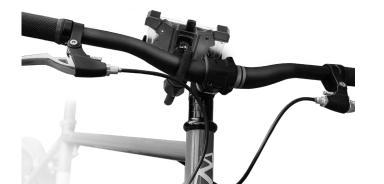

### **Tool-free Installation**

Easily mount it on a handlebar (Ø2–3.5 cm) with adjustment strap and nut; Securely fits most handlebars.