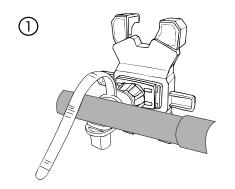

### **Tool-free Installation**

Easily mount it on a handlebar (Ø2–3.5 cm) with adjustment strap and nut; Securely fits most handlebars.