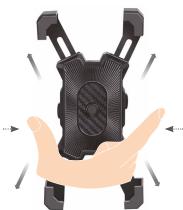

## One Hand Operation, Easy to Use

The 4 corner claws automatically grip your phone when you press it on the center trigger. Easily squeeze the release bar to release while you unmount your phone.

Squeeze the sides to disengage the claws.