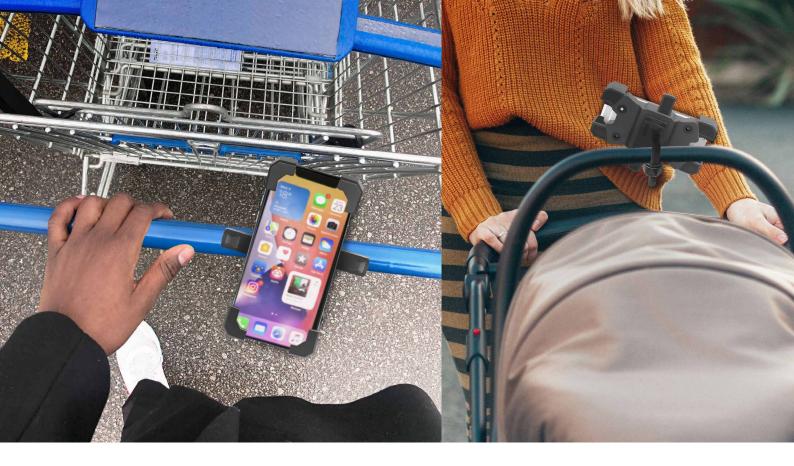

# Wide Range of Usage

Fits on any bicycle, motorcycle, stroller, treadmill, shopping cart, scooter, wheelchair and other round handlebars. Allows your smartphone to always be firmly held in place along your journey.