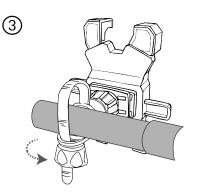

### **Tool-free Installation**

Easily mount it on a handlebar (Ø2–3.5 cm) with adjustment strap and nut; Securely fits most handlebars.