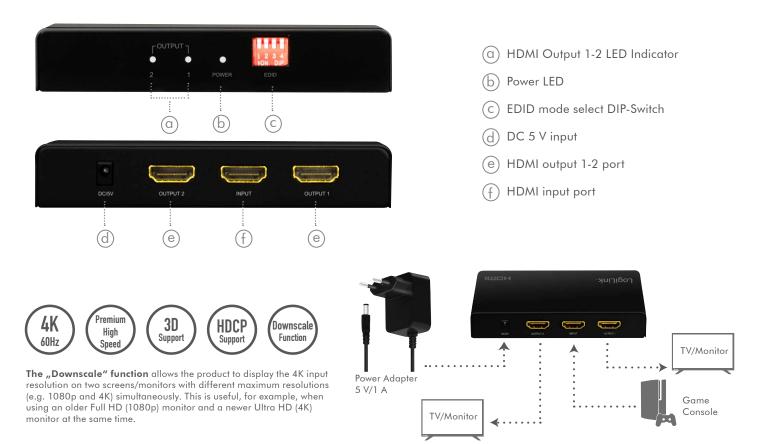

#### Features:

- » Connects one HDMI source to two HDMI displays at the same time
- » Resolution up to UHD 4K@60 Hz (YUV 4:4:4) and Full 3D
- » Bandwidth up to 18 Gbps (6 Gbps at 600 MHz per channel)
- » Compliant with HDCP 2.2 and EDID management
- » Supports 36 bit Deep Color (12 bit per channel)
- » Supports DDC, HDR, CEC and downscaler function
- » Supports LPCM 7.1, Dolby TrueHD and DTS-HD Master Audio™
- » Perfect solution for home, bars and restaurants

## **Specifications:**

| Input Port                         | 1x HDMI-A female                                                                                                                               |
|------------------------------------|------------------------------------------------------------------------------------------------------------------------------------------------|
| Output Ports                       | 2x HDMI-A female                                                                                                                               |
| HDMI Version                       | 2.0                                                                                                                                            |
| HDCP Version                       | 2.2                                                                                                                                            |
| Output Resolution                  | 480i/60 Hz, 576i/50 Hz, 1080i/50/60 Hz, 480p/60 Hz,<br>576p/50 Hz, 720p/50/60 Hz,1080p/24/25/30/50/60 Hz,<br>4K@24/25/30 Hz, 4K@50/60 Hz 4:4:4 |
| Video Bandwith                     | Up to 18 Gbps                                                                                                                                  |
| CEC (Consumer Electronics Control) | Yes                                                                                                                                            |
| HDR (High-Dynamic Range)           | Yes                                                                                                                                            |
| DDC (Display Data Channel)         | Yes                                                                                                                                            |
| EDID Management                    | Yes                                                                                                                                            |
| LED Indicator                      | Yes                                                                                                                                            |
| Chassis Material                   | Metal                                                                                                                                          |
| 3D Supporting                      | Yes                                                                                                                                            |
| Power Consumption                  | 5 W max.                                                                                                                                       |
| Power Supply                       | 5 V/1 A                                                                                                                                        |
| Uncompressed Audio                 | LPCM 7.1                                                                                                                                       |
| Compressed Audio                   | DTS-HD Master Audio™, Dolby TrueHD                                                                                                             |
| Operating Temperature              | 0–70°C                                                                                                                                         |
| Operating Humidity                 | 10–85% RH (no condensation)                                                                                                                    |
| Dimensions                         | 11.7 x 5.7 x 2.2 cm                                                                                                                            |
| Weight                             | 222 g                                                                                                                                          |
|                                    |                                                                                                                                                |

#### Package Contents:

- » 1x 4K HDMI Splitter
- » 1x Power Adapter
- » 1x User Manual