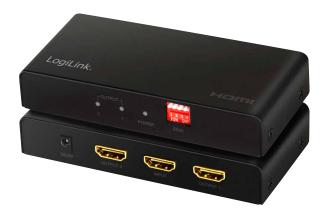

# LogiLink®

**4K HDMI™ Splitter, 1x2 Ports** 4K/60 Hz, EDID, Downscaler

Art. No.: HD0033

This 4K HDMI Splitter with EDID management is an advanced solution for splitting a single HDMI input to two HDMI outputs. It provides high performance audio and video output up to Ultra HD 4K@60 Hz resolution and delivers up to 18 Gbps of bandwidth, ensuring the best 4K picture quality.

#### Features:

- » Connects one HDMI source to two HDMI displays at the same time
- » Resolution up to UHD 4K@60 Hz (YUV 4:4:4) and Full 3D
- » Bandwidth up to 18 Gbps (6 Gbps at 600 MHz per channel)
- » Compliant with HDCP 2.2 and EDID management
- » Supports 36 bit Deep Color (12 bit per channel)
- » Supports DDC, HDR, CEC and downscaler function
- » Supports LPCM 7.1, Dolby TrueHD and DTS-HD Master Audio™
- » Perfect solution for home, bars and restaurants