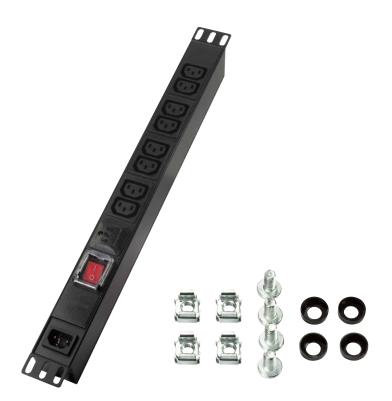

## Package Contents

1x 19" Power Distribution Unit

1x Screw Package

1x User Manual