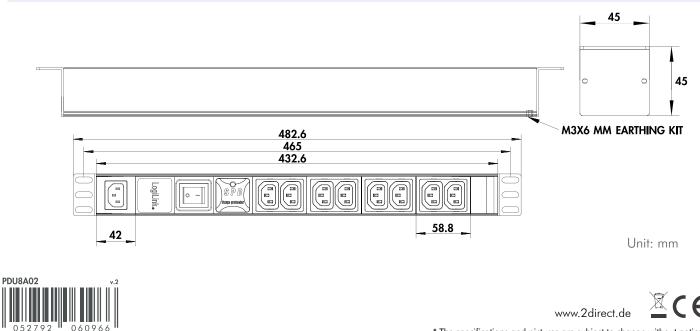

#### **Technical Features**

1U rackmountable design

IEC 60297: 482.6 mm (19") mounting

Robust aluminum housing, IP20

Output socket: 8x IEC60320 C13, max. 10 A per output

Input socket: 1 x IEC60320 C14

Power: 230 Vac 50 Hz/10 A, max. 2500 W

With surge protection and double breaker switch

Suitable power cord: CP090 or CP091

Color: Black

Made in China

#### Technical Drawing

\* The specifications and pictures are subject to change without notice. \* All trade names referenced are the registered trademarks of their respective owners.