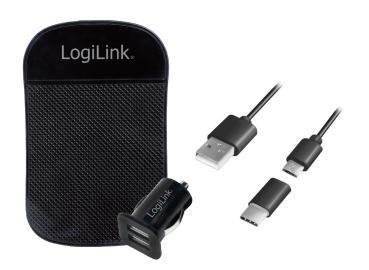

### **Package Contents:**

- » 1 x USB Car Charger
- » 1 x Anti-Slip Mat
- » 1 x USB-A to Micro-B Coiled Cable
- » 1 x Micro-B to USB-C Adapter
- » 1 x User Manual