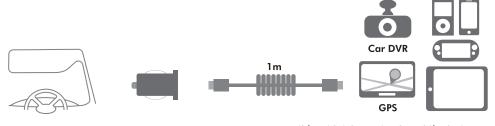

Insert to the car cigarette lighter socket

Compatible with iPhone, iPad, mobile devices, Tablet PC, power banks and other USB devices