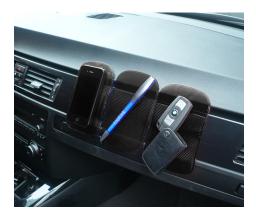

## **USB** Car Charger

Car Charger 2 Ports + Anti-Slip Mat

Art. No.: PA0204

Universal Car and truck loading adapter from LogiLink invites you to operate up to two devices compatible with USB power supply. The adapter fits into the standard cigarette lighter port in your car or truck. Also include an anti-slip gel mat for holding phone/pad on the dashboard.

Insert to the car cigarette lighter socket

Compatible with iPhone, iPad, mobile devices, Tablet PC, power banks and other USB devices