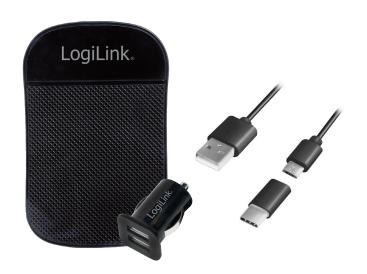

### **Package Contents:**

- » 1 x USB Car Charger
- » 1 x Anti-Slip Mat
- » 1 x USB-A to Micro-B Coiled Cable
- » 1 x Micro-B to USB-C Adapter
- » 1 x User Manual