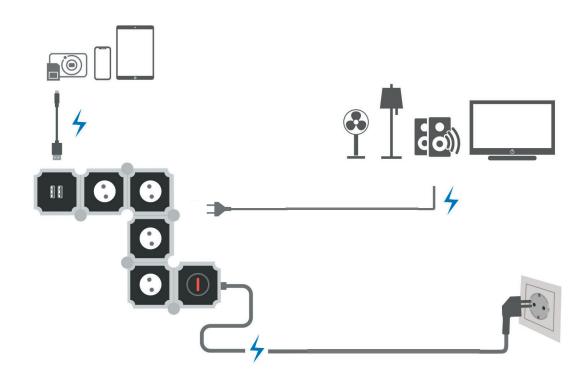

## LogiLink®

4-Way Flexible Power Strip with 2 USB Charging Ports

Art. No.: LPS276U

### **Perfect for Indoor Use**

This flexible power strip features 4 sockets and 2 USB fast charging ports; easily change form that bends into any shapes to fit around furniture and in tight space.

### German Type