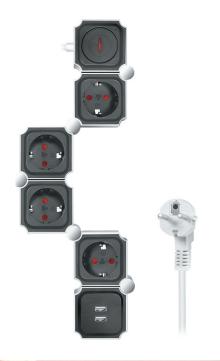

## LogiLink®

4-Way Flexible Power Strip with 2 USB Charging Ports

Art. No.: LPS276U

### German Type