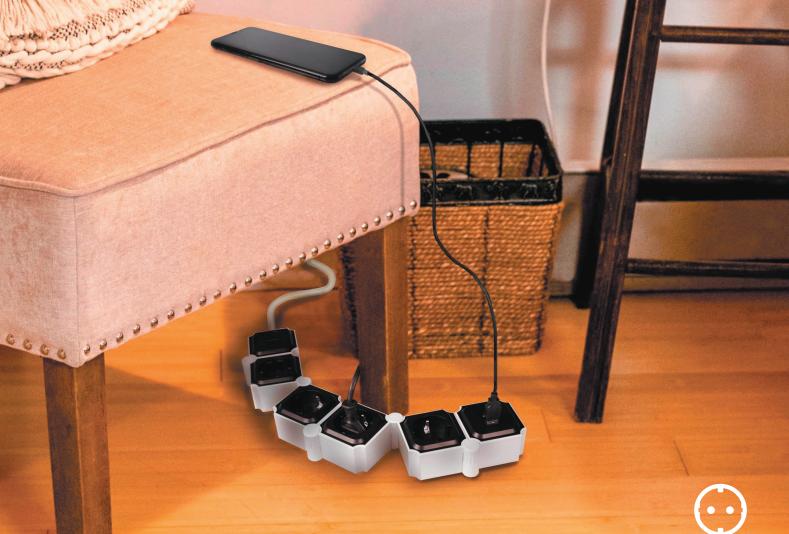

### **Perfect for Indoor Use**

This flexible power strip features 4 sockets and 2 USB fast charging ports; easily change form that bends into any shapes to fit around furniture and in tight space.