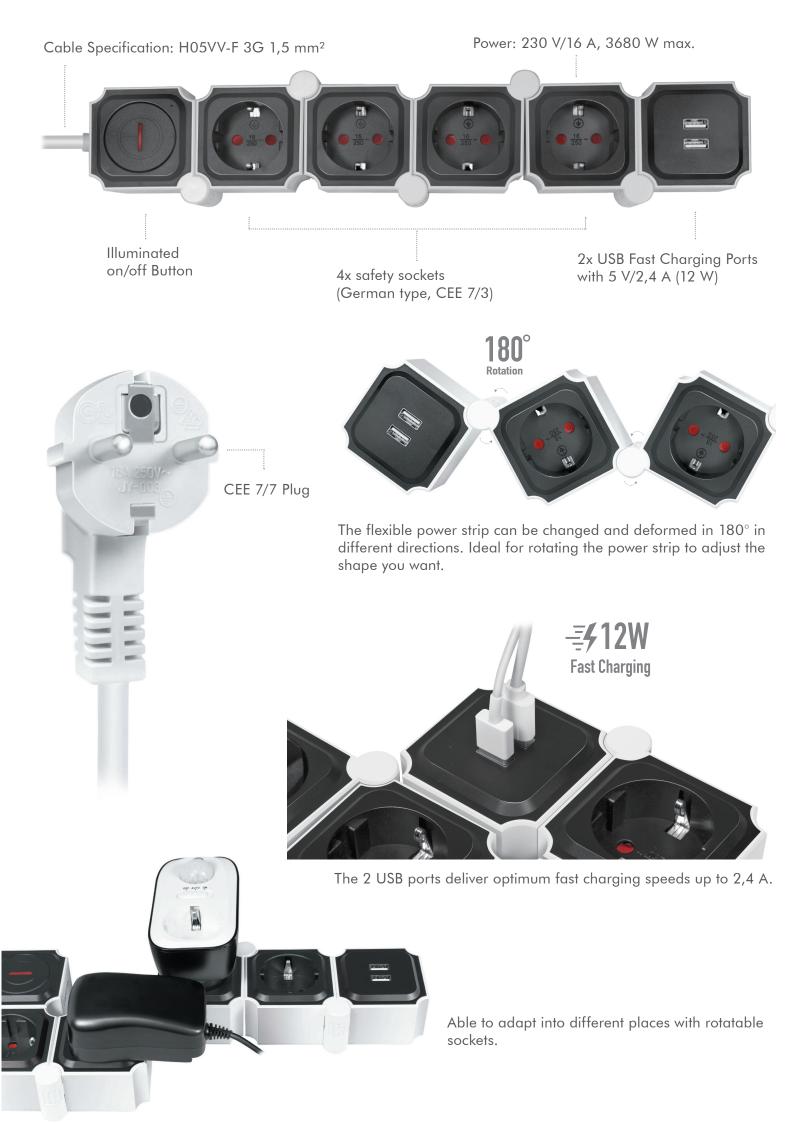

# LogiLink®

4-Way Flexible Power Strip with 2-USB Charging Port

Art. No.: LPS276U

### Package Contents:

» 1x 4-Way Flexible Power Strip with 2-USB Charging Port
» 1x User Manual