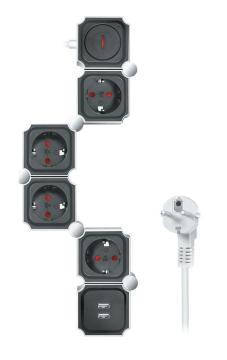

## LogiLink®

4-Way Flexible Power Strip with 2 USB Charging Ports

Art. No.: LPS276U

### German Type