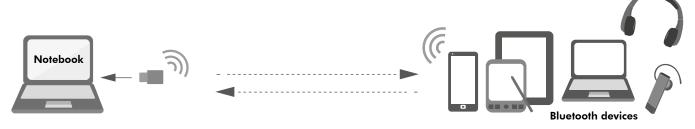

# USB Bluetooth 5.0 Dongle

Art. No.: BT0063

LogiLink USB Bluetooth 5.0 Dongle with ultra compact size and better performance. Bluetooth 5.0 + EDR technology offers easy pairing, low power consumption and lag-free data streaming within a max range of 10 m.

#### **Features:**

- » Compliant with Bluetooth 5.0 + EDR specification
- » Able to connect with multiple Bluetooth devices at the same time
- » Data transfer rate up to 3 Mbps
- » Ultra compact design, easily turn your computer to Bluetooth compatible
- » Data transfer, play music or connect with mouse/keyboard/ game controllers via Bluetooth to your computer
- » Supports Windows 7/8/10/11