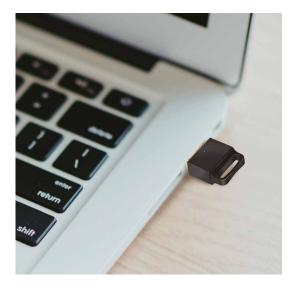

# USB Bluetooth 5.0 Dongle

Art. No.: BT0063

LogiLink USB Bluetooth 5.0 Dongle with ultra compact size and better performance. Bluetooth 5.0 + EDR technology offers easy pairing, low power consumption and lag-free data streaming within a max range of 10 m.

#### **Features:**

- » Compliant with Bluetooth 5.0 + EDR specification
- » Able to connect with multiple Bluetooth devices at the same time
- » Data transfer rate up to 3 Mbps
- » Ultra compact design, easily turn your computer to Bluetooth compatible
- » Data transfer, play music or connect with mouse/keyboard/ game controllers via Bluetooth to your computer
- » Supports Windows 7/8/10/11