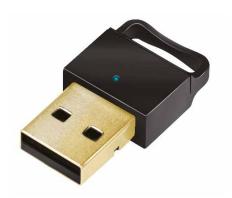

# USB Bluetooth 5.0 Dongle

Art. No.: BT0063

LogiLink USB Bluetooth 5.0 Dongle with ultra compact size and better performance. Bluetooth 5.0 + EDR technology offers easy pairing, low power consumption and lag-free data streaming within a max range of 10 m.

#### **Features:**

- » Compliant with Bluetooth 5.0 + EDR specification
- » Able to connect with multiple Bluetooth devices at the same time
- » Data transfer rate up to 3 Mbps
- » Ultra compact design, easily turn your computer to Bluetooth compatible
- » Data transfer, play music or connect with mouse/keyboard/ game controllers via Bluetooth to your computer
- » Supports Windows 7/8/10/11

#### **Specification:**

| Chipset                 | RTL8761B                      |
|-------------------------|-------------------------------|
| Bluetooth Standard      | Bluetooth 5.0+EDR             |
| Frequency Range         | 2,402–2,480 MHz               |
| Max. Transmission Power | 5.5 mW                        |
| Interface Type          | USB-A male                    |
| Transfer Rates (Max.)   | 3 Mbps                        |
| LED Status              | Power on, Connection, Standby |
| Security                | GFSK, $\pi/4$ DQPSK, 8DPSK    |
| Operating Distance      | Up to 10 m in open areas      |
| System Support          | Windows 7/8/10/11             |
| Operating Temperature   | -30-45°C                      |
| Operating Humidity      | 25–75% RH (non-condensing)    |
| Dimensions              | 3 x 1.65 x 0.86 cm            |
| Weight                  | 2.7 g                         |