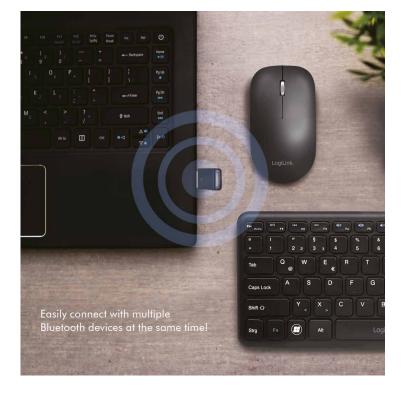

#### **Features:**

- » Compliant with Bluetooth 5.0 + EDR specification
- » Able to connect with multiple Bluetooth devices at the same time
- » Data transfer rate up to 3 Mbps
- » Ultra compact design, easily turn your computer to Bluetooth compatible
- » Data transfer, play music or connect with mouse/keyboard/ game controllers via Bluetooth to your computer
- » Supports Windows 7/8/10/11