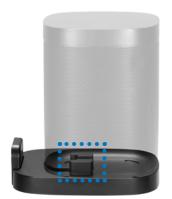

#### **Detachable Mounting Posts**

Detachable mounting post design allows for a variety of speaker installations. Enjoy your audio experience without limitation.

SONOS speakers with mounting posts

Universal speakers without mounting posts