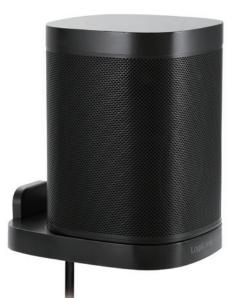

### Sound Where You Need It

(Made for SONOS ONE™, ONE SL™, PLAY:1™ and Universal Speakers)

Give your home a modern look with immersive audio by mounting SONOS speakers to the wall. Install the speaker wall mount around the house to enjoy great sound in any room.

#### **Easy Installation**

Quickly and securely mount your speaker on the wall for the ulitmate listening experience.

#### **Sleek Modern Design**

The simple, slim design of the mount makes for organized cable management, keeping your wall looking clutter-free.

#### **Durable Construction (7kg Capacity)**

Heavy duty steel construction provides load capacity that easily holds. Feel confident that they will be safe and secure.