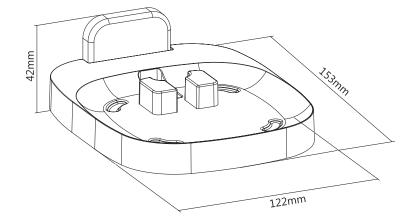

#### Specification:

| Compatible Devices | Sonos One, Sonos One SL, Sonos Play:1 and universal speakers |
|--------------------|--------------------------------------------------------------|
| Weight Capacity    | 7kg                                                          |
| Bubble Level       | Hook-on bubble level                                         |
| Materials          | ABS, Steel                                                   |
| Color              | Black                                                        |
| Dimensions         | 12.2 x 15.3 x 4.2cm                                          |