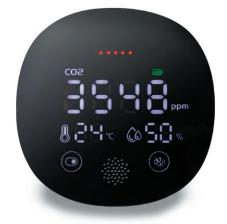

Good (400–799 ppm)

Caution 800–1599 ppm)

Bad (1600–5000 ppm)

#### **Always Stay Informed**

Receive audible and visual alarms when concentration levels go above 1600 ppm. The visual alarm LED indicator displays real-time air quality levels (green=good, yellow=caution, red=bad).