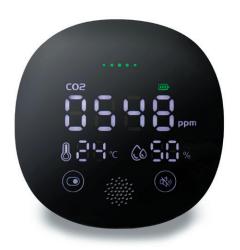

# Monitor Your Air Quality Anytime, Anywhere

Indoor Air Quality Monitor CO2 Alarm is your best air quality detection solution. Easy to use real-time monitoring and tracking of air quality, temperature and humidity in the environment you are in. With the easy-to-read display, it intuitivley simplifies data readings. The compact size with built-in lithium battery is especially designed for travel. Perfect for home, schools, offices, camping areas and anywhere high levels of carbon dioxide are generated.

#### Easy to Read, Easy to Control

Large LCD to monitor CO<sub>2</sub> concentration (5000 ppm range), temperature and humidity simultaneously. Avoid home or health problems as it tips you off to potential sources of CO<sub>2</sub>.

#### **Always Stay Informed**

Receive audible and visual alarms when concentration levels go above 1600 ppm. The visual alarm LED indicator displays real-time air quality levels (green=good, yellow=caution, red=bad).