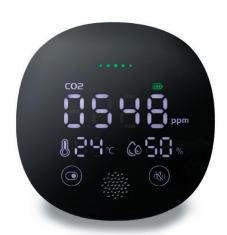

# Monitor Your Air Quality Anytime, Anywhere

Indoor Air Quality Monitor CO2 Alarm is your best air quality detection solution. Easy to use real-time monitoring and tracking of air quality, temperature and humidity in the environment you are in. With the easy-to-read display, it intuitivley simplifies data readings. The compact size with built-in lithium battery is especially designed for travel. Perfect for home, schools, offices, camping areas and anywhere high levels of carbon dioxide are generated.

erature

rm

3 State Indication

Touch Screen

Mute

#### Easy to Read, Easy to Control

Large LCD to monitor CO<sub>2</sub> concentration (5000 ppm range), temperature and humidity simultaneously. Avoid home or health problems as it tips you off to potential sources of CO<sub>2</sub>.

#### **Highly Accurate & Consistent**

This detector with a non-dispersive infrared sensor (or NDIR sensor) is a simple spectroscopic sensor often used as a gas detector. Easily track CO<sub>2</sub> for improved health, productivity and overall well-being.

#### **Always Stay Informed**

Receive audible and visual alarms when concentration levels go above 1600 ppm. The visual alarm LED indicator displays real-time air quality levels (green=good, yellow=caution, red=bad).