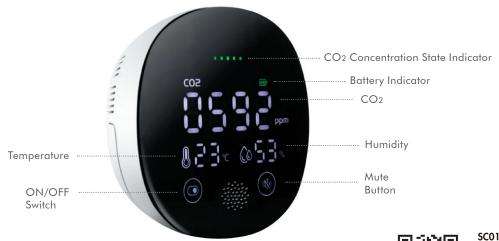

erature

rm

3 State Indication

Touch Screen

Mute

#### Easy to Read, Easy to Control

Large LCD to monitor CO<sub>2</sub> concentration (5000 ppm range), temperature and humidity simultaneously. Avoid home or health problems as it tips you off to potential sources of CO<sub>2</sub>.

#### **Always Stay Informed**

Receive audible and visual alarms when concentration levels go above 1600 ppm. The visual alarm LED indicator displays real-time air quality levels (green=good, yellow=caution, red=bad).

#### **Specifications:**

| opecineanons.                       |                                                                                                                      |
|-------------------------------------|----------------------------------------------------------------------------------------------------------------------|
| Sensor (chips)                      | NDIR                                                                                                                 |
| Power By                            | USB DC 5 V/1 A                                                                                                       |
| Standby Current                     | 4 mA                                                                                                                 |
| Working Current                     | Average 140 mA, max. 425 mA                                                                                          |
| Working Time                        | Up to 16 hours                                                                                                       |
| LCD Display Status                  | Power, Temperature, Humidity, CO2, Alarm, On/Off                                                                     |
| Alarm Sound Sentivity               | 3 sounds/max. 85 dB                                                                                                  |
| Alarm Switch Button                 | Touch On/Off on the display                                                                                          |
| Low Power Indication                | Yes                                                                                                                  |
| Temperature Detect Range            | 0-65°C                                                                                                               |
| Humidity Detect Range               | 0–100% RH (no condensation)                                                                                          |
| CO <sub>2</sub> Detect Range        | 400–5000 ppm                                                                                                         |
| Temperature Torlerance              | ±1°C                                                                                                                 |
| Humidity Torlerance                 | ±5% RH (no condensation)                                                                                             |
| CO <sub>2</sub> Measuring Tolerance | $\pm 50$ ppm and $\pm 5\%$                                                                                           |
| Battery                             | 3.7 V Lithium battery                                                                                                |
| Battery Capacity                    | 2000 mAh                                                                                                             |
| Display Brightness                  | 3 levels: Low, Medium, High                                                                                          |
| LED Indicator                       | Indicator for CO2 Concentration(ppm) Green LED for 400–799 ppm Yellow LED for 800–1599 ppm Red LED for 1600–5000 ppm |
| Alarm Trigger                       | Activity when CO <sub>2</sub> up to 1600 ppm                                                                         |
| Reset                               | AUTO when swtich on                                                                                                  |
| Standby Power Consumption           | 14,8 mW                                                                                                              |
| Power Consumption (max.)            | 1,5725 W                                                                                                             |
| Housing Material                    | ABS                                                                                                                  |
| Operating Temperature               | 0-50°C                                                                                                               |
| Operating Humidity                  | 0–90% RH (no condensation)                                                                                           |
| Storage Temperature                 | -20-70°C                                                                                                             |
| Storage Humidity                    | 0–90% RH (no condensation)                                                                                           |
| Dimensions                          | 10x10x3 cm                                                                                                           |
| Weight                              | 128 g                                                                                                                |