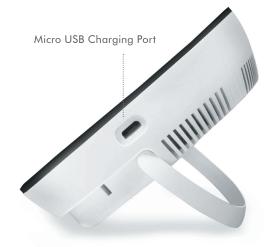

# **All Day Long**

With a built-in 2000 mAh battery, it supports a working time of up to 16 hours and can be charged via micro USB easily.