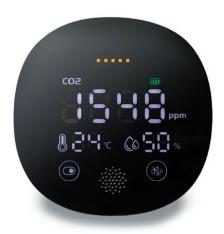

#### Easy to Read, Easy to Control

Large LCD to monitor CO<sub>2</sub> concentration (5000 ppm range), temperature and humidity simultaneously. Avoid home or health problems as it tips you off to potential sources of CO<sub>2</sub>.

#### **Always Stay Informed**

Receive audible and visual alarms when concentration levels go above 1600 ppm. The visual alarm LED indicator displays real-time air quality levels (green=good, yellow=caution, red=bad).