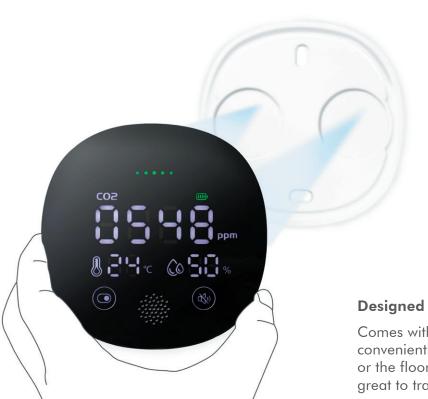

#### Designed for On-the-Go

Comes with a magnetic wall mount and stand; conveniently attach it on the wall, or put it on the desk or the floor. The compact and lightweight makes it great to travel with.