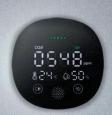

# Monitor Your Air Quality Anytime, Anywhere

Indoor Air Quality Monitor CO2 Alarm is your best air quality detection solution. Easy to use real-time monitoring and tracking of air quality, temperature and humidity in the environment you are in. With the easy-to-read display, it intuitivley simplifies data readings. The compact size with built-in lithium battery is especially designed for travel. Perfect for home, schools, offices, camping areas and anywhere high levels of carbon dioxide are generated.

#### Easy to Read, Easy to Control

Large LCD to monitor CO<sub>2</sub> concentration (5000 ppm range), temperature and humidity simultaneously. Avoid home or health problems as it tips you off to potential sources of CO<sub>2</sub>.

#### **Always Stay Informed**

Receive audible and visual alarms when concentration levels go above 1600 ppm. The visual alarm LED indicator displays real-time air quality levels (green=good, yellow=caution, red=bad).