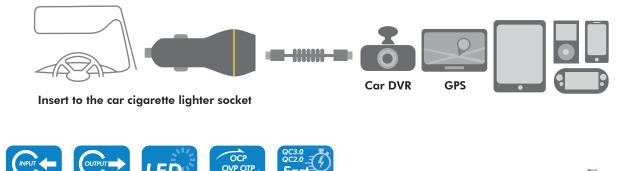

# LogiLink

2-Port USB Quick Charger For Car/Truck

Art. No.: PA0201

Compact and light-weighted 2-port USB car charger, compatible to QC 3.0/2.0 fast charging. Simultaneously charge two devices with fast speed and steady current in car/truck.

### Features:

- » Support QC 3.0/2.0 Fast Charging
- » Input: 12V/24V DC
- » USB 1 Fast Charging Output: 3.6V-6.5V/3A (19.5W), 6.5V-9V/2A (18W), 9V-12V/1.5A (18W)
- » USB 2 Output: 5V/2.1A (10.5W)
- » Supports: over-current, over-voltage, over-temperature and short circuit protection
- » Built in intelligent IC, compatible with iPhone/iPad/mobile devices/Tablet PC/power banks and other USB devices