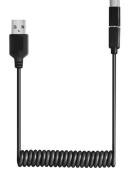

### **Package Contents:**

12V/24V DC

- » 1 x USB Car Charger
- » 1 x USB-A to Micro-B Coiled Cable

Indicatior

» 1 x Micro-B to USB-C Adapter

19.5W ma

» 1 x User Manual