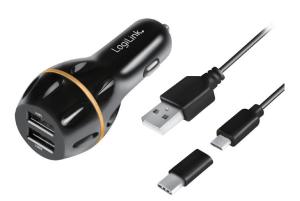

# LogiLink

2-Port USB Quick Charger For Car/Truck

Art. No.: PA0201

Compact and light-weighted 2-port USB car charger, compatible to QC 3.0/2.0 fast charging. Simultaneously charge two devices with fast speed and steady current in car/truck.

### **Package Contents:**

12V/24V DC

- » 1 x USB Car Charger
- » 1 x USB-A to Micro-B Coiled Cable

Indicatior

» 1 x Micro-B to USB-C Adapter

19.5W ma

» 1 x User Manual