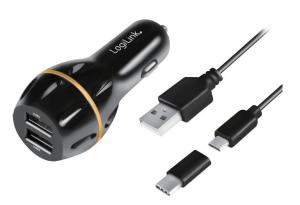

# LogiLink

2-Port USB Quick Charger For Car/Truck

Art. No.: PA0201

Compact and light-weighted 2-port USB car charger, compatible to QC 3.0/2.0 fast charging. Simultaneously charge two devices with fast speed and steady current in car/truck.

### **Package Contents:**

12V/24V DC

- » 1 x USB Car Charger
- » 1 x USB-A to Micro-B Coiled Cable

Indicatior

» 1 x Micro-B to USB-C Adapter

19.5W ma

» 1 x User Manual