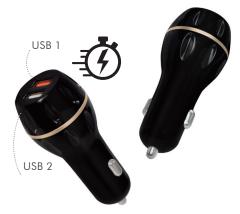

### Features:

- » Support QC 3.0/2.0 Fast Charging
- » Input: 12V/24V DC
- » USB 1 Fast Charging Output: 3.6V-6.5V/3A (19.5W), 6.5V-9V/2A (18W), 9V-12V/1.5A (18W)
- » USB 2 Output: 5V/2.1A (10.5W)
- » Supports: over-current, over-voltage, over-temperature and short circuit protection
- » Built in intelligent IC, compatible with iPhone/iPad/mobile devices/Tablet PC/power banks and other USB devices

## Specification:

| Input                       | 12V/24V DC                                                                                 |
|-----------------------------|--------------------------------------------------------------------------------------------|
| Input Current               | 3A max                                                                                     |
| Output                      | USB1: 3.6V-6.5V/3A (19.5W), 6.5V-9V/2A (18W)<br>9V-12V/1.5A (18W)<br>USB2: 5V/2.1A (10.5W) |
| Ripple And Noise            | <300mV                                                                                     |
| Port                        | 2x USB-A female                                                                            |
| Operating Temperature Range | 0~45°C                                                                                     |
| Storage Temperature Range   | -20°C ~ 85°C                                                                               |
| Operating Relative Humidity | 10% ~ 80%                                                                                  |
| Storage Relative Humidity   | 10% ~ 93%                                                                                  |
| Efficiency                  | 88%                                                                                        |
| Standby Power Loss          | ≤0.5W                                                                                      |
| Dimension                   | 79 x 34 x 34 mm                                                                            |
| Weight                      | 25g                                                                                        |