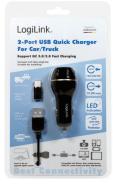

# LogiLink

2-Port USB Quick Charger For Car/Truck

Art. No.: PA0201

Compact and light-weighted 2-port USB car charger, compatible to QC 3.0/2.0 fast charging. Simultaneously charge two devices with fast speed and steady current in car/truck.

### Features:

- » Support QC 3.0/2.0 Fast Charging
- » Input: 12V/24V DC
- » USB 1 Fast Charging Output: 3.6V-6.5V/3A (19.5W), 6.5V-9V/2A (18W), 9V-12V/1.5A (18W)
- » USB 2 Output: 5V/2.1A (10.5W)
- » Supports: over-current, over-voltage, over-temperature and short circuit protection
- » Built in intelligent IC, compatible with iPhone/iPad/mobile devices/Tablet PC/power banks and other USB devices