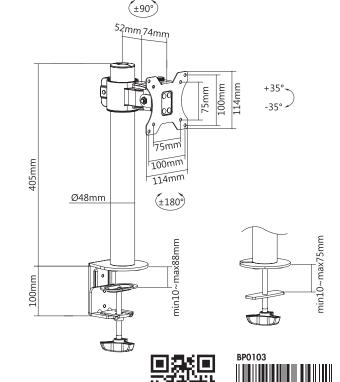

#### Features:

- » Steel construction providing a sleek and elegant look, with maximum weight capacity of 9kg
- » Height adjustable up to 405mm, Tilt capacity: -35°~35°, Swivel capacity: -90°~90° and Rotation capacity: -180°~180°
- » Compatible with VESA 75x75mm, 100x100mm
- » Easy cable management keeps everything organized
- » Full motion, easy to adjust and no tools required
- » Two Mounting Options: both desk clamp and grommet are included
- » Fit for 17"-32" LCD Monitor

### Specification:

| Screen Size     | 17"-32"                        |
|-----------------|--------------------------------|
| Material        | Steel                          |
| Rated Load      | 9kg                            |
| VESA            | 75x75, 100x100                 |
| Tilt            | -35°~35°                       |
| Swivel          | -90°~90°                       |
| Rotation        | -180°~180°                     |
| Pole Height     | 405mm                          |
| Clamp Thickness | Clamp:10-88mm, Grommet:10-75mm |
| Color           | Black                          |
| Dimensions      | 114 x 186 x 556mm              |