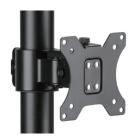

#### Features:

- » Steel construction providing a sleek and elegant look, with maximum weight capacity of 9kg
- » Height adjustable up to 405mm, Tilt capacity: -35°~35°, Swivel capacity: -90°~90° and Rotation capacity: -180°~180°
- » Compatible with VESA 75x75mm, 100x100mm
- » Easy cable management keeps everything organized
- » Full motion, easy to adjust and no tools required
- » Two Mounting Options: both desk clamp and grommet are included
- » Fit for 17"-32" LCD Monitor

### Specification:

| Screen Size     | 17"-32"                        |
|-----------------|--------------------------------|
| Material        | Steel                          |
| Rated Load      | 9kg                            |
| VESA            | 75x75, 100x100                 |
| Tilt            | -35°~35°                       |
| Swivel          | -90°~90°                       |
| Rotation        | -180°~180°                     |
| Pole Height     | 405mm                          |
| Clamp Thickness | Clamp:10-88mm, Grommet:10-75mm |
| Color           | Black                          |
| Dimensions      | 114 x 186 x 556mm              |