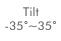

#### Features:

- » Steel construction providing a sleek and elegant look, with maximum weight capacity of 9kg
- » Height adjustable up to 405mm, Tilt capacity: -35°~35°, Swivel capacity: -90°~90° and Rotation capacity: -180°~180°
- » Compatible with VESA 75x75mm, 100x100mm
- » Easy cable management keeps everything organized
- » Full motion, easy to adjust and no tools required
- » Two Mounting Options: both desk clamp and grommet are included
- » Fit for 17"-32" LCD Monitor

### Specification:

| Screen Size     | 17"-32"                        |
|-----------------|--------------------------------|
| Material        | Steel                          |
| Rated Load      | 9kg                            |
| VESA            | 75x75, 100x100                 |
| Tilt            | -35°~35°                       |
| Swivel          | -90°~90°                       |
| Rotation        | -180°~180°                     |
| Pole Height     | 405mm                          |
| Clamp Thickness | Clamp:10-88mm, Grommet:10-75mm |
| Color           | Black                          |
| Dimensions      | 114 x 186 x 556mm              |