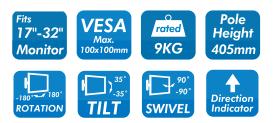

#### Features:

- » Steel construction providing a sleek and elegant look, with maximum weight capacity of 9kg
- » Height adjustable up to 405mm, Tilt capacity: -35°~35°, Swivel capacity: -90°~90° and Rotation capacity: -180°~180°
- » Compatible with VESA 75x75mm, 100x100mm
- » Easy cable management keeps everything organized
- » Full motion, easy to adjust and no tools required
- » Two Mounting Options: both desk clamp and grommet are included
- » Fit for 17"-32" LCD Monitor

### Specification:

| Screen Size     | 17"-32"                        |
|-----------------|--------------------------------|
| Material        | Steel                          |
| Rated Load      | 9kg                            |
| VESA            | 75x75, 100x100                 |
| Tilt            | -35°~35°                       |
| Swivel          | -90°~90°                       |
| Rotation        | -180°~180°                     |
| Pole Height     | 405mm                          |
| Clamp Thickness | Clamp:10-88mm, Grommet:10-75mm |
| Color           | Black                          |
| Dimensions      | 114 x 186 x 556mm              |