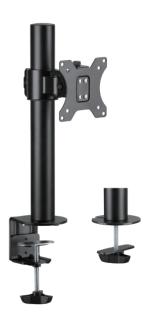

# LogiLink

Monitor Desk Mount For 17"-32" Monitor

Art. No.: BP0103

#### Features:

- » Steel construction providing a sleek and elegant look, with maximum weight capacity of 9kg
- » Height adjustable up to 405mm, Tilt capacity: -35°~35°, Swivel capacity: -90°~90° and Rotation capacity: -180°~180°
- » Compatible with VESA 75x75mm, 100x100mm
- » Easy cable management keeps everything organized
- » Full motion, easy to adjust and no tools required
- » Two Mounting Options: both desk clamp and grommet are included
- » Fit for 17"-32" LCD Monitor