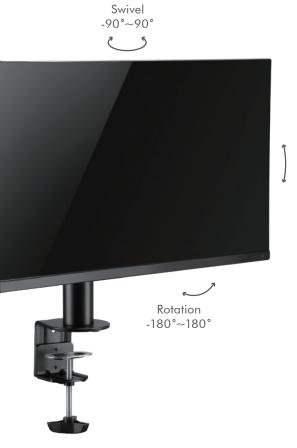

#### Features:

- » Steel construction providing a sleek and elegant look, with maximum weight capacity of 9kg
- » Height adjustable up to 405mm, Tilt capacity: -35°~35°, Swivel capacity: -90°~90° and Rotation capacity: -180°~180°
- » Compatible with VESA 75x75mm, 100x100mm
- » Easy cable management keeps everything organized
- » Full motion, easy to adjust and no tools required
- » Two Mounting Options: both desk clamp and grommet are included
- » Fit for 17"-32" LCD Monitor

### Specification:

| Screen Size     | 17"-32"                        |
|-----------------|--------------------------------|
| Material        | Steel                          |
| Rated Load      | 9kg                            |
| VESA            | 75x75, 100x100                 |
| Tilt            | -35°~35°                       |
| Swivel          | -90°~90°                       |
| Rotation        | -180°~180°                     |
| Pole Height     | 405mm                          |
| Clamp Thickness | Clamp:10-88mm, Grommet:10-75mm |
| Color           | Black                          |
| Dimensions      | 114 x 186 x 556mm              |