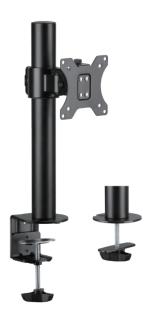

#### Features:

- » Steel construction providing a sleek and elegant look, with maximum weight capacity of 9kg
- » Height adjustable up to 405mm, Tilt capacity: -35°~35°, Swivel capacity: -90°~90° and Rotation capacity: -180°~180°
- » Compatible with VESA 75x75mm, 100x100mm
- » Easy cable management keeps everything organized
- » Full motion, easy to adjust and no tools required
- » Two Mounting Options: both desk clamp and grommet are included
- » Fit for 17"-32" LCD Monitor

### Specification:

| Screen Size     | 17"-32"                        |
|-----------------|--------------------------------|
| Material        | Steel                          |
| Rated Load      | 9kg                            |
| VESA            | 75x75, 100x100                 |
| Tilt            | -35°~35°                       |
| Swivel          | -90°~90°                       |
| Rotation        | -180°~180°                     |
| Pole Height     | 405mm                          |
| Clamp Thickness | Clamp:10-88mm, Grommet:10-75mm |
| Color           | Black                          |
| Dimensions      | 114 x 186 x 556mm              |

### Package Contents:

- » 1 x Monitor Desk Mount
- » 1 x Screw Package
- » 1 x User Manual