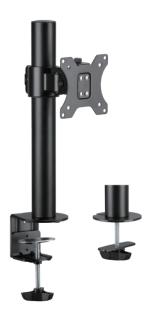

## LogiLink

Monitor Desk Mount For 17"-32" Monitor

Art. No.: BP0103

The elegant monitor desk mount allows you to tilt and swivel for the best viewing of your screen. Also include in–arm cable clip routes cables, keeping everything organized.

## LogiLink®

Monitor Desk Mount For 17"-32" Monitor

Art. No.: BP0103

#### Features:

- » Steel construction providing a sleek and elegant look, with maximum weight capacity of 9kg
- » Height adjustable up to 405mm, Tilt capacity: -35°~35°, Swivel capacity: -90°~90° and Rotation capacity: -180°~180°
- » Compatible with VESA 75x75mm, 100x100mm
- » Easy cable management keeps everything organized
- » Full motion, easy to adjust and no tools required
- » Two Mounting Options: both desk clamp and grommet are included
- » Fit for 17"-32" LCD Monitor