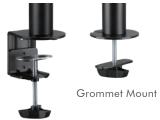

#### Features:

- » Steel construction providing a sleek and elegant look, with maximum weight capacity of 9kg
- » Height adjustable up to 405mm, Tilt capacity: -35°~35°, Swivel capacity: -90°~90° and Rotation capacity: -180°~180°
- » Compatible with VESA 75x75mm, 100x100mm
- » Easy cable management keeps everything organized
- » Full motion, easy to adjust and no tools required
- » Two Mounting Options: both desk clamp and grommet are included
- » Fit for 17"-32" LCD Monitor

### Specification:

| Screen Size     | 17"-32"                        |
|-----------------|--------------------------------|
| Material        | Steel                          |
| Rated Load      | 9kg                            |
| VESA            | 75x75, 100x100                 |
| Tilt            | -35°~35°                       |
| Swivel          | -90°~90°                       |
| Rotation        | -180°~180°                     |
| Pole Height     | 405mm                          |
| Clamp Thickness | Clamp:10-88mm, Grommet:10-75mm |
| Color           | Black                          |
| Dimensions      | 114 x 186 x 556mm              |