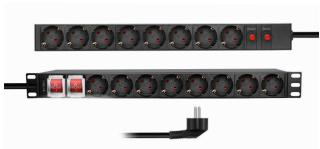

# 19" Power Distribution Unit 16-Way German Socket with Switch and Overload Protection

#### **Technical Features**

1U rack mountable design

IEC 60297: 482.6 mm (19") mounting

Robust aluminum housing, IP20

Sockets: 16x German type sockets CEE 7/3, 45° angled

Connection: 2 m connection cable H05WF 3x1.5 mm<sup>2</sup> with safety plug CEE 7/7, angled

Power: 230 Vac 50 Hz/16 A, max. 3600 W

8 front and 8 rear outlets with On/Off switch

With overload protection

Works with data centers, server rooms and Telecom equipment

Color: Black RAL9005

www.2direct.de