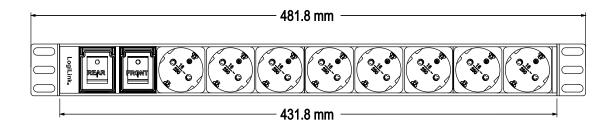

### **Technical Drawing**

Unit: mm

#### **Technical Features**

1U rack mountable design

IEC 60297: 482.6 mm (19") mounting

Robust aluminum housing, IP20

Sockets: 16x German type sockets CEE 7/3, 45° angled

Connection: 2 m connection cable H05WF 3x1.5 mm<sup>2</sup> with safety plug CEE 7/7, angled