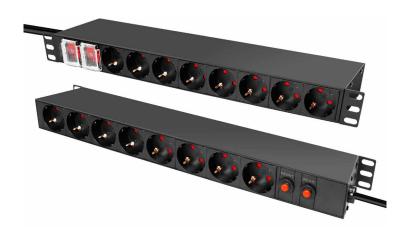

# 19" Power Distribution Unit 16-Way German Socket with Switch and Overload Protection

#### **Technical Features**

1U rack mountable design

IEC 60297: 482.6 mm (19") mounting

Robust aluminum housing, IP20

Sockets: 16x German type sockets CEE 7/3, 45° angled

Connection: 2 m connection cable H05WF 3x1.5 mm<sup>2</sup> with safety plug CEE 7/7, angled

Power: 230 Vac 50 Hz/16 A, max. 3600 W

8 front and 8 rear outlets with On/Off switch

With overload protection

Works with data centers, server rooms and Telecom equipment

Color: Black RAL9005

www.2direct.de