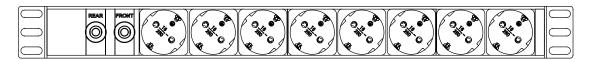

# 19" Power Distribution Unit 16-Way German Socket with Switch and Overload Protection

#### **Technical Features**

1U rack mountable design

IEC 60297: 482.6 mm (19") mounting

Robust aluminum housing, IP20

Sockets: 16x German type sockets CEE 7/3, 45° angled

Connection: 2 m connection cable H05WF 3x1.5 mm<sup>2</sup> with safety plug CEE 7/7, angled

Power: 230 Vac 50 Hz/16 A, max. 3600 W

8 front and 8 rear outlets with On/Off switch

With overload protection

Works with data centers, server rooms and Telecom equipment

Color: Black RAL9005

www.2direct.de