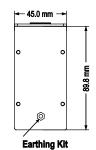

Art no.: PDU1601

# 19" Power Distribution Unit 16-Way German Socket with Switch and Overload Protection

#### **Technical Features**

1U rack mountable design

IEC 60297: 482.6 mm (19") mounting

Robust aluminum housing, IP20

Sockets: 16x German type sockets CEE 7/3, 45° angled

Connection: 2 m connection cable H05WF 3x1.5 mm<sup>2</sup> with safety plug CEE 7/7, angled

Power: 230 Vac 50 Hz/16 A, max. 3600 W

8 front and 8 rear outlets with On/Off switch

With overload protection

Works with data centers, server rooms and Telecom equipment

Color: Black RAL9005









www.2direct.de





### **Technical Drawing**









Unit: mm

#### **Package Contents**

1x 19" Power Distribution Unit

1x Screw Package

1x User Manual

## **Packaging Information**

Packing Dimension 515 x 145 x 60 mm Packing Weight 1.4 kg 530 x 320 x 320 mm Carton Dimension Carton Q'ty 10 pcs 15 kg Carton Weight