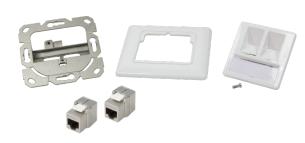

#### **Technical Features**

Modular design, keystone modules can be changed

80 x 80mm outer frame, compatible with most German wall switch series

Complete set incl. frame, central insert and keystone jack (RJ45 or LWL-LC)

2 x Cat.6A STP short body toolless keystone jacks

2 x RJ45 ports

Supports PoE, PoE+ and PoE++

Color: RAL9010 White

## **Package Content**

Modular Face Plate/Wall Outlet x 1