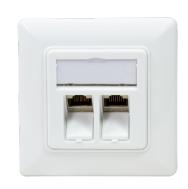

# Modular Face Plate/Wall Outlet For Cat.6A with RJ45 Connector

Art no.: NK4023

#### **Technical Features**

Modular design, keystone modules can be changed

80 x 80mm outer frame, compatible with most German wall switch series

Complete set incl. frame, central insert and keystone jack (RJ45 or LWL-LC)

2 x Cat.6A STP short body toolless keystone jacks

2 x RJ45 ports

Supports PoE, PoE+ and PoE++

Color: RAL9010 White