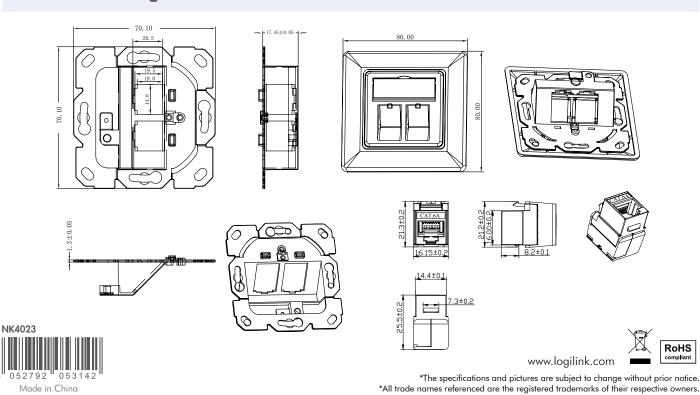

# Modular Face Plate/Wall Outlet For Cat.6A with RJ45 Connector

Art no.: NK4023

#### **Technical Features**

Modular design, keystone modules can be changed

80 x 80mm outer frame, compatible with most German wall switch series

Complete set incl. frame, central insert and keystone jack (RJ45 or LWL-LC)

2 x Cat.6A STP short body toolless keystone jacks

2 x RJ45 ports

Supports PoE, PoE+ and PoE++

Color: RAL9010 White

### **Technical Drawing**





## **Package Content**

Modular Face Plate/Wall Outlet x 1

## **Packaging Information**

| Packing Dimension | 85 x 85 x 65mm   |
|-------------------|------------------|
| Packing Weight    | 0.102kg          |
| Carton Dimension  | 36 x 36 x 28.5mm |
| Carton Q'ty       | 64pcs            |
| Carton Weight     | 8.3kg            |