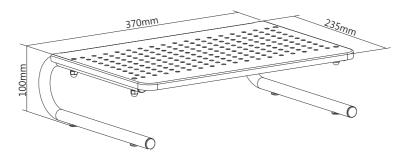

#### **Features:**

- » Durable product with maximum capacity of 20kg
- » Raise monitor to a more comfortable viewing position
- » Provides storage space for desk items
- » Ventilated design to increase air circulation
- » Non-skid rubber pads to protect work surface from scratches or scuffs
- » Easy to install
- » Material: aluminum, plastic, stainless steel
- » Suggested screen size: 13"~32"
- » Dimension: 370 x 235 x 100mm

### **Specification:**

| Material              | Aluminum, plastic, stainless steel |
|-----------------------|------------------------------------|
| Dimensions            | 370 x 235 x 100mm                  |
| Suggested Screen Size | 13"~32"                            |
| Height Range          | 100mm                              |
| Weight Capacity       | 20kg                               |
| Color                 | Black                              |