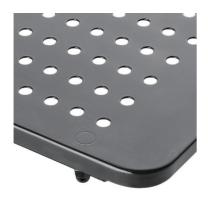

#### **Features:**

- » Durable product with maximum capacity of 20kg
- » Raise monitor to a more comfortable viewing position
- » Provides storage space for desk items
- » Ventilated design to increase air circulation
- » Non-skid rubber pads to protect work surface from scratches or scuffs
- » Easy to install
- » Material: aluminum, plastic, stainless steel
- » Suggested screen size: 13"~32"
- » Dimension: 370 x 235 x 100mm

Increase air circulation

Non-skid rubber pads

\* The specifications and pictures are subject to change without notice.

 $<sup>{}^*\!</sup>AII$  trade names referenced are the registered namework of their respective owners.