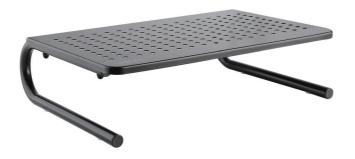

## Metal Monitor/Laptop Riser

Art. No.: **BP0059** 

Ideal for maximizing the available work area in a cramped workstation. It elevates the screen to eye level in order to relieve neck and shoulder strain.

#### **Features:**

- » Durable product with maximum capacity of 20kg
- » Raise monitor to a more comfortable viewing position
- » Provides storage space for desk items
- » Ventilated design to increase air circulation
- » Non-skid rubber pads to protect work surface from scratches or scuffs
- » Easy to install
- » Material: aluminum, plastic, stainless steel
- » Suggested screen size: 13"~32"
- » Dimension: 370 x 235 x 100mm