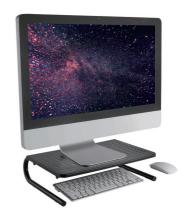

## Metal Monitor/Laptop Riser

Art. No.: **BP0059** 

Ideal for maximizing the available work area in a cramped workstation. It elevates the screen to eye level in order to relieve neck and shoulder strain.

#### **Features:**

- » Durable product with maximum capacity of 20kg
- » Raise monitor to a more comfortable viewing position
- » Provides storage space for desk items
- » Ventilated design to increase air circulation
- » Non-skid rubber pads to protect work surface from scratches or scuffs
- » Easy to install
- » Material: aluminum, plastic, stainless steel
- » Suggested screen size: 13"~32"
- » Dimension: 370 x 235 x 100mm