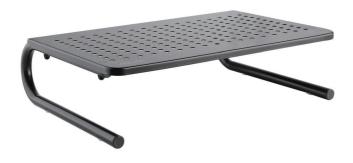

## Metal Monitor/Laptop Riser

Art. No.: **BP0059** 

Ideal for maximizing the available work area in a cramped workstation. It elevates the screen to eye level in order to relieve neck and shoulder strain.

#### **Features:**

- » Durable product with maximum capacity of 20kg
- » Raise monitor to a more comfortable viewing position
- » Provides storage space for desk items
- » Ventilated design to increase air circulation
- » Non-skid rubber pads to protect work surface from scratches or scuffs
- » Easy to install
- » Material: aluminum, plastic, stainless steel
- » Suggested screen size: 13"~32"
- » Dimension: 370 x 235 x 100mm

Increase air circulation

Non-skid rubber pads

\* The specifications and pictures are subject to change without notice.

 $<sup>{}^*\!</sup>AII$  trade names referenced are the registered namework of their respective owners.