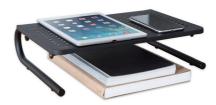

#### **Features:**

- » Durable product with maximum capacity of 20kg
- » Raise monitor to a more comfortable viewing position
- » Provides storage space for desk items
- » Ventilated design to increase air circulation
- » Non-skid rubber pads to protect work surface from scratches or scuffs
- » Easy to install
- » Material: aluminum, plastic, stainless steel
- » Suggested screen size: 13"~32"
- » Dimension: 370 x 235 x 100mm

#### **Package Contents:**

- » 1 x Metal Monitor/Laptop Riser
- » 1 x Screw Pack