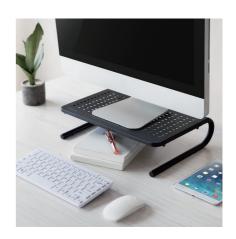

## Metal Monitor/Laptop Riser

Art. No.: **BP0059** 

Ideal for maximizing the available work area in a cramped workstation. It elevates the screen to eye level in order to relieve neck and shoulder strain.

#### **Features:**

- » Durable product with maximum capacity of 20kg
- » Raise monitor to a more comfortable viewing position
- » Provides storage space for desk items
- » Ventilated design to increase air circulation
- » Non-skid rubber pads to protect work surface from scratches or scuffs
- » Easy to install
- » Material: aluminum, plastic, stainless steel
- » Suggested screen size: 13"~32"
- » Dimension: 370 x 235 x 100mm

### **Specification:**

| Material              | Aluminum, plastic, stainless steel |
|-----------------------|------------------------------------|
| Dimensions            | 370 x 235 x 100mm                  |
| Suggested Screen Size | 13"~32"                            |
| Height Range          | 100mm                              |
| Weight Capacity       | 20kg                               |
| Color                 | Black                              |