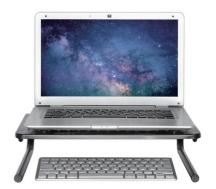

## Metal Monitor/Laptop Riser

Art. No.: **BP0059** 

Ideal for maximizing the available work area in a cramped workstation. It elevates the screen to eye level in order to relieve neck and shoulder strain.

#### **Features:**

- » Durable product with maximum capacity of 20kg
- » Raise monitor to a more comfortable viewing position
- » Provides storage space for desk items
- » Ventilated design to increase air circulation
- » Non-skid rubber pads to protect work surface from scratches or scuffs
- » Easy to install
- » Material: aluminum, plastic, stainless steel
- » Suggested screen size: 13"~32"
- » Dimension: 370 x 235 x 100mm