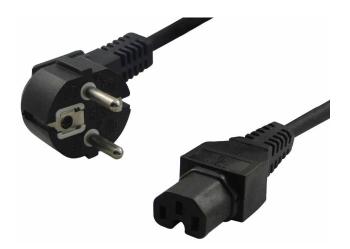

# LogiLink®

**Power Cable** Safety Plug 90° to IEC C15 Female

Art. No.: CP105

Durable cable designed to power your computer, server or PDU equipments from a grounded power outlet. Make your work environment more flexible and efficient in different cable sizes.

#### Features:

- » Safety plug (CEE 7/7) 90° to IEC 60320-C15 female
- » Cable Type: H05RN-F3G, 3x 0.75 mm<sup>2</sup>
- » Suitable for 230 V, 10 A, 2300 W
- » VDE approved
- » With double protective contact
- » Length: 2 m
- » Color: Black