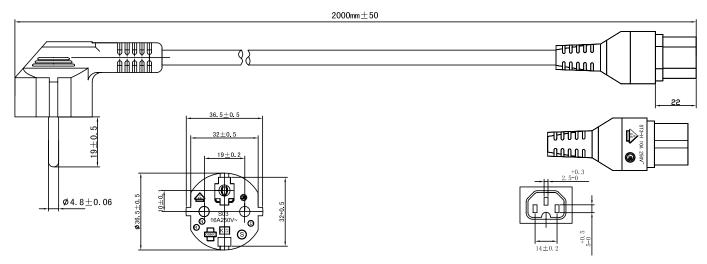

# LogiLink®

**Power Cable** Safety Plug 90° to IEC C15 Female

Art. No.: CP105

Durable cable designed to power your computer, server or PDU equipments from a grounded power outlet. Make your work environment more flexible and efficient in different cable sizes.

#### Features:

- » Safety plug (CEE 7/7) 90° to IEC 60320-C15 female
- » Cable Type: H05RN-F3G, 3x 0.75 mm<sup>2</sup>
- » Suitable for 230 V, 10 A, 2300 W
- » VDE approved
- » With double protective contact
- » Length: 2 m
- » Color: Black

## **Technical Drawing:**



#### **Package Content:**

» 1x Power Cable

## Package Information:

- » Packing Dimension: 290 x 193 x 35 mm
- » Packing Weight: 0.24 kg
- » Carton Dimension: 415 x 270 x 260 mm
- » Carton Q'ty: 50 pcs
- » Carton Weight: 14 kg