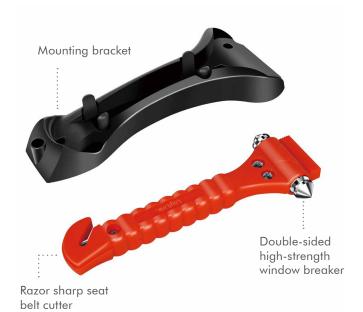

#### 2-in-1 Escape Tool

Provide window breakers and a seat belt cutter. Hard, sharp, double-sided tungsten steel tips for fast window breaking in an emergency. And also has a blade to cut the seat belt.

#### **Place Within Reach**

Compact size, can be installed in the vehicle if required. The mounting bracket does not only to hold the emergency tool firmly, but also easy to take out the emergency tool.