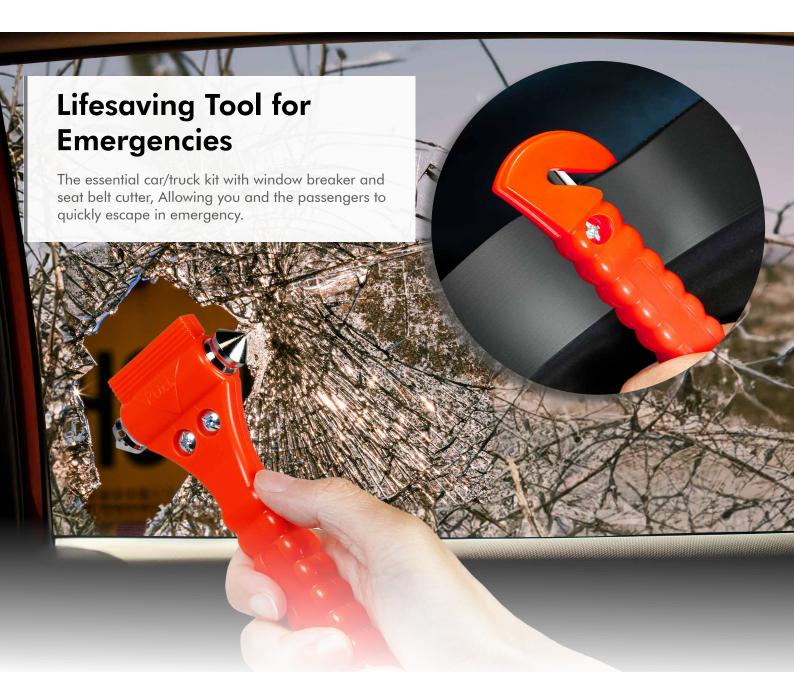

#### 2-in-1 Escape Tool

Provide window breakers and a seat belt cutter. Hard, sharp, double-sided tungsten steel tips for fast window breaking in an emergency. And also has a blade to cut the seat belt.

#### **Important Lifesaving Tip!**

Break the nearest side window rather than the windshield or sunroof window, and focus on the four corners of the side window, then kick out the glass with your foot.