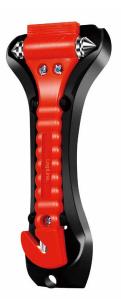

#### 2-in-1 Escape Tool

Provide window breakers and a seat belt cutter. Hard, sharp, double-sided tungsten steel tips for fast window breaking in an emergency. And also has a blade to cut the seat belt.

#### **Specifications:**

Dimensions Tool: 17 x 7 x 2 cm; Mounting Bracket: 19 x 7.3 x 3 cm

Color Tool: Bright orange; Mounting Bracket: Black