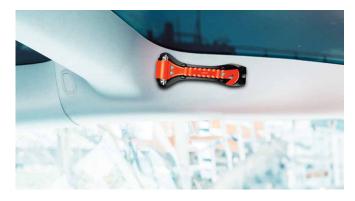

#### **Place Within Reach**

Compact size, can be installed in the vehicle if required. The mounting bracket does not only to hold the emergency tool firmly, but also easy to take out the emergency tool.