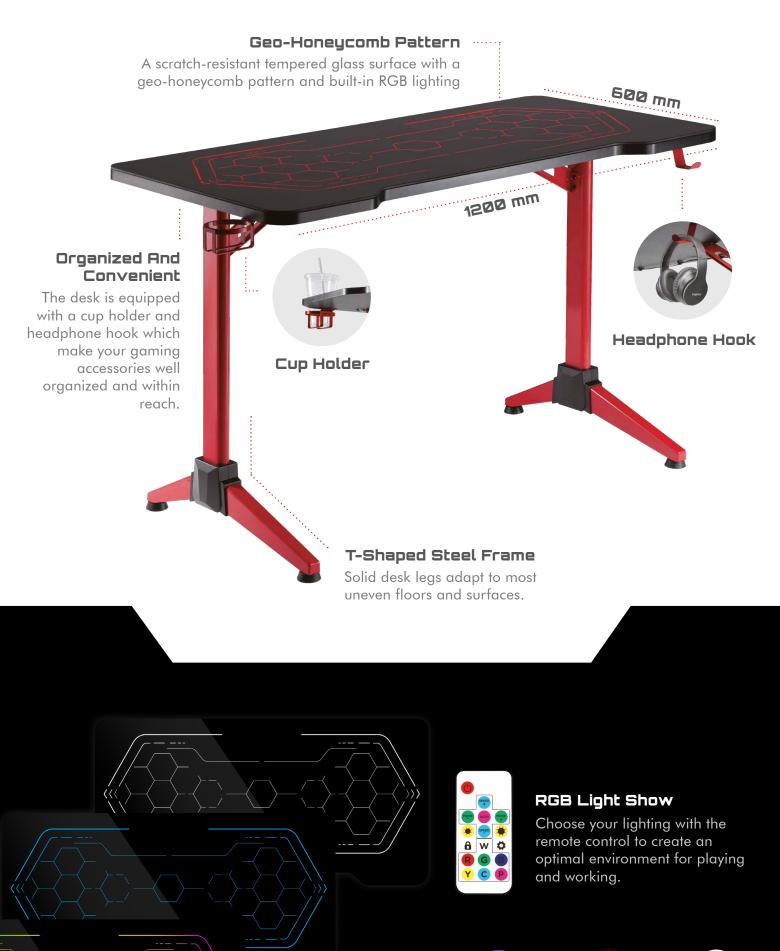

# LogiLink

Gaming Desk With RGB Lighting

Art. No.: EO0043

This gaming desk is designed specifically for Gamers. The scratch-resistant tempered glass tabletop with a geo-honeycomb patten is purposefully ergonomic. The large surface can fit ultra-wide screens in addition to other important gaming accessories. Light up your gaming experience with the RGB light show!

## Specification:

| Material                   | Particle board/melamine/steel/tempered glass |
|----------------------------|----------------------------------------------|
| Remote Control             | Yes                                          |
| Remote Battery             | 1x CR2025                                    |
| Working Distance of Remote | Up to 5 m                                    |
| Tabletop Size              | 120 x 60 x 2.8 cm                            |
| Height Range               | 76 cm                                        |
| Weight Capacity            | 100 kg                                       |
| Cup Holder                 | Yes                                          |
| Headphone Hook             | Yes                                          |
| Dimensions                 | 120 x 60 x 76 cm                             |
| Color                      | Black desktop with red desk frame            |