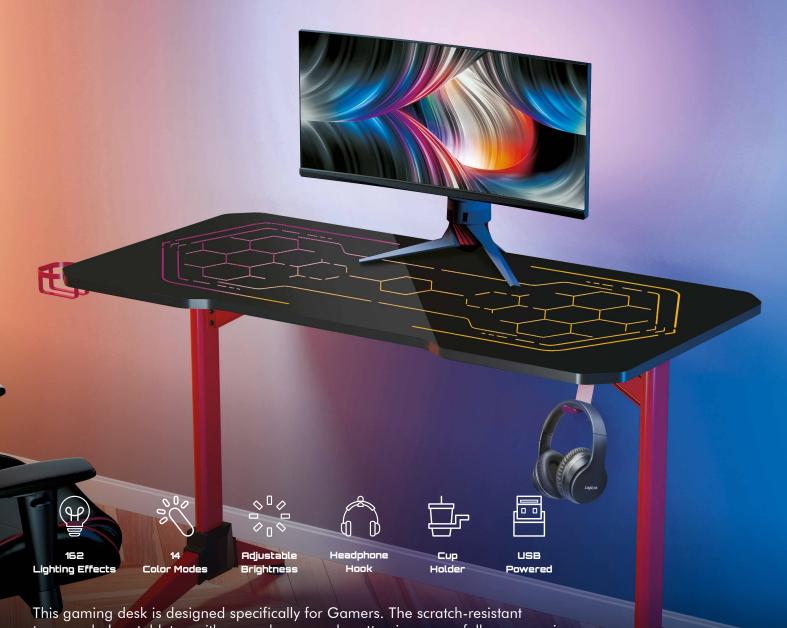

# LogiLink

Gaming Desk With RGB Lighting

Art. No.: EO0043

This gaming desk is designed specifically for Gamers. The scratch-resistant tempered glass tabletop with a geo-honeycomb patten is purposefully ergonomic. The large surface can fit ultra-wide screens in addition to other important gaming accessories. Light up your gaming experience with the RGB light show!

14 Color

Modes

10 Level

Speeds

162 Dynamic Light Modes 10 Brightness Levels

## Specification:

| Material                   | Particle board/melamine/steel/tempered glass |
|----------------------------|----------------------------------------------|
| Remote Control             | Yes                                          |
| Remote Battery             | 1x CR2025                                    |
| Working Distance of Remote | Up to 5 m                                    |
| Tabletop Size              | 120 x 60 x 2.8 cm                            |
| Height Range               | 76 cm                                        |
| Weight Capacity            | 100 kg                                       |
| Cup Holder                 | Yes                                          |
| Headphone Hook             | Yes                                          |
| Dimensions                 | 120 x 60 x 76 cm                             |
| Color                      | Black desktop with red desk frame            |