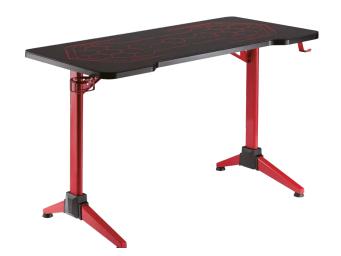

# LogiLink

Gaming Desk With RGB Lighting

Art. No.: EO0043

This gaming desk is designed specifically for Gamers. The scratch-resistant tempered glass tabletop with a geo-honeycomb patten is purposefully ergonomic. The large surface can fit ultra-wide screens in addition to other important gaming accessories. Light up your gaming experience with the RGB light show!

## Specification:

| Material                   | Particle board/melamine/steel/tempered glass |
|----------------------------|----------------------------------------------|
| Remote Control             | Yes                                          |
| Remote Battery             | 1x CR2025                                    |
| Working Distance of Remote | Up to 5 m                                    |
| Tabletop Size              | 120 x 60 x 2.8 cm                            |
| Height Range               | 76 cm                                        |
| Weight Capacity            | 100 kg                                       |
| Cup Holder                 | Yes                                          |
| Headphone Hook             | Yes                                          |
| Dimensions                 | 120 x 60 x 76 cm                             |
| Color                      | Black desktop with red desk frame            |