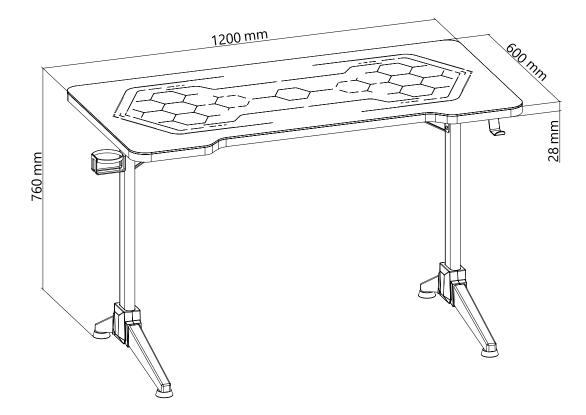

## Specification:

| Material                   | Particle board/melamine/steel/tempered glass |
|----------------------------|----------------------------------------------|
| Remote Control             | Yes                                          |
| Remote Battery             | 1x CR2025                                    |
| Working Distance of Remote | Up to 5 m                                    |
| Tabletop Size              | 120 x 60 x 2.8 cm                            |
| Height Range               | 76 cm                                        |
| Weight Capacity            | 100 kg                                       |
| Cup Holder                 | Yes                                          |
| Headphone Hook             | Yes                                          |
| Dimensions                 | 120 x 60 x 76 cm                             |
| Color                      | Black desktop with red desk frame            |

## **Technical Drawing:**