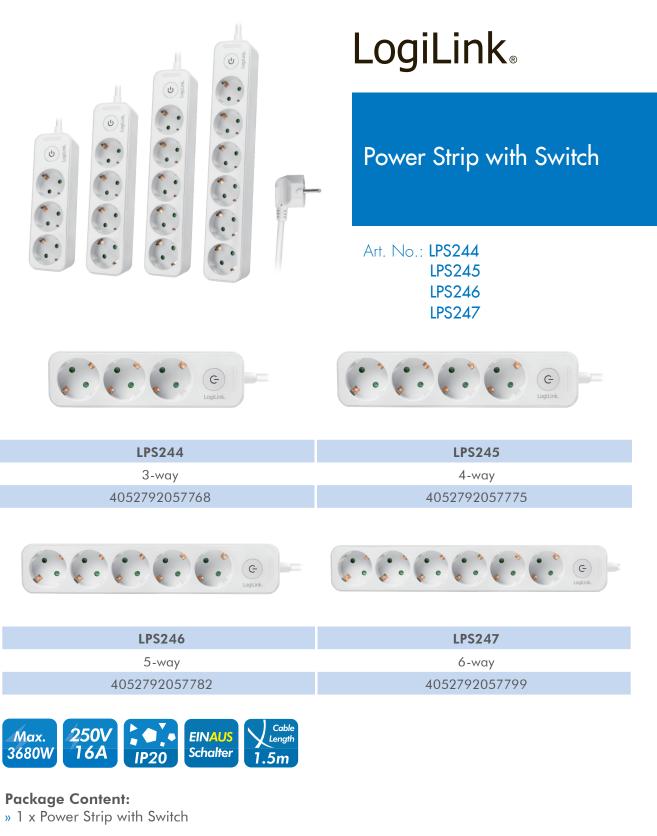

Multiple outlets for your appliances through a single hub - perfect for indoor use.

## **Package Information:**

| Art-No. | <b>Packing Dimension</b> | <b>Packing Weight</b> | <b>Carton Dimension</b> | Carton Q'ty | <b>Carton Weight</b> |
|---------|--------------------------|-----------------------|-------------------------|-------------|----------------------|
| LPS244  | 245 x 80 x 50mm          | 0.35kg                | 420 x 250 x 265mm       | 25pcs       | 9kg                  |
| LPS245  | 283 x 85 x 50mm          | 0.38kg                | 420 x 290 x 265mm       | 25pcs       | 9.6kg                |
| LPS246  | 325 x 90 x 50mm          | 0.4kg                 | 420 x 330 x 265mm       | 25pcs       | 10kg                 |
| LPS247  | 370 x 75 x 47mm          | 0.42kg                | 420 x 370 x 265mm       | 25pcs       | 10.8kg               |