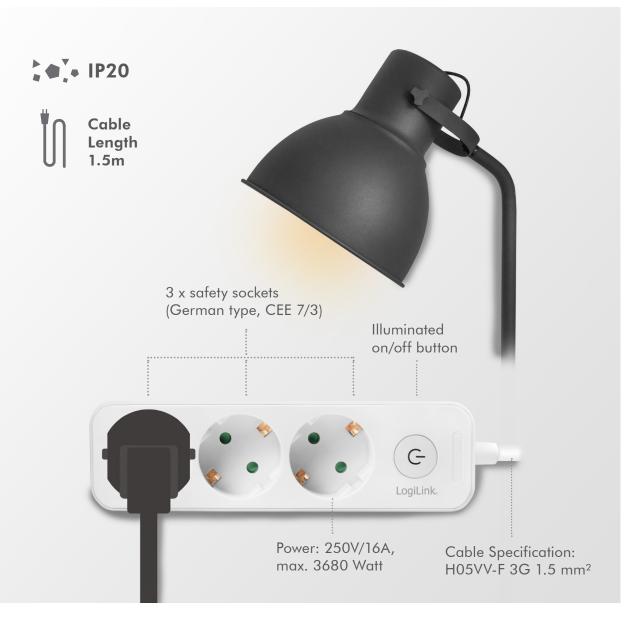

Multiple outlets for your appliances through a single hub - perfect for indoor use.