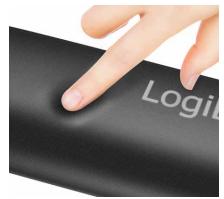

#### **Features:**

- » Made of comfortable memory foam and soft breathable material, it is durable and skin-friendly
- » Non-skid rubberbase provides heavy grip preventing sliding or unwanted movement
- » 2 cm height can keep the wrist straight with mouse or keyboard. Improving hand and wrist posture, avoid joint and wrist problems and release your elbows and shoulder stress for long hours of use on the computer