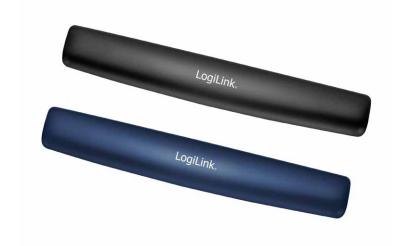

## Keyboard Gel Pad

Art. No.: **ID0044 ID0045** 

The LogiLink keyboard palm rest keeps the hand level with the keyboard and mouse, to protect the wrist and support the forearm while working long hours on a computer.

Ergonomic Design

Lycra Surface

Non Slin

Easy to Clean

| Ergonomic<br>Design |
|---------------------|
|                     |

| Art-No. | Color | EAN Code      |
|---------|-------|---------------|
| ID0044  | Black | 4052792005486 |
| ID0045  | Blue  | 4052792005493 |