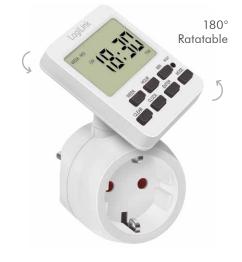

#### Features:

- » Large rotatable LCD display allows you to easily set the timer in a couple of minutes
- » Features different time and weekday combinations; save up to 16 different programs and repeat them daily or weekly
- » Indoor use timer, excellent for automating your lighting, heating systems, alarm systems, fish tanks...etc.
- » Activate the Random Vacation mode or Countdown mode to vary your programmed lights. Make your home look lived in even when you're away
- » Integrated backup battery keeps the settings saved when removed from the socket or in the event of a power outage
- » With safety shutter

### **Specification:**

| Rated Voltage             | 230 V AC 50 Hz                                     |
|---------------------------|----------------------------------------------------|
| Maximum Load              | 15 A, 3500 W                                       |
| Standby Power Consumption | 0.3 W                                              |
| Type of Plug              | Safety plug CEE 7/4                                |
| Type of Socket            | German socket CEE 7/3                              |
| Min. Time Interval        | 1 minute                                           |
| Adjustable Time Period    | 24 hours/7 days                                    |
| Switch Type               | Digital                                            |
| LCD Display               | 2.3" LCD                                           |
| Timer Programs            | 16 On/Off programs, Count-down timer, Random timer |
| Function Buttons          | WEEK, HOUR, MIN, CLEAR, CLOCK, ENTER, MODE, RESET  |
| Protection Class          | IP20                                               |
| Rotatable Screen          | 180°                                               |
| Built-in Battery          | 2.4 V Ni-MH rechargeable battery                   |
| Safety Shutter            | Yes                                                |
| Accuracy                  | ±1 min/month                                       |
| Operating Temperature     | 0-40°C                                             |
| Operating Humidity        | 20-80% RH (non-condensing)                         |
| Product Dimensions        | 9.6 x 5.8 x 11.4 cm                                |
| Weight                    | 0.134 kg                                           |
| Color                     | White                                              |
|                           |                                                    |