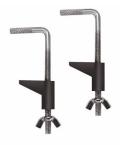

### **Package Contents:**

- » 1x 4-Way Power Strip
- » 2x Screws
- » 1x User Manual

Screws included to lock power strip on the desk