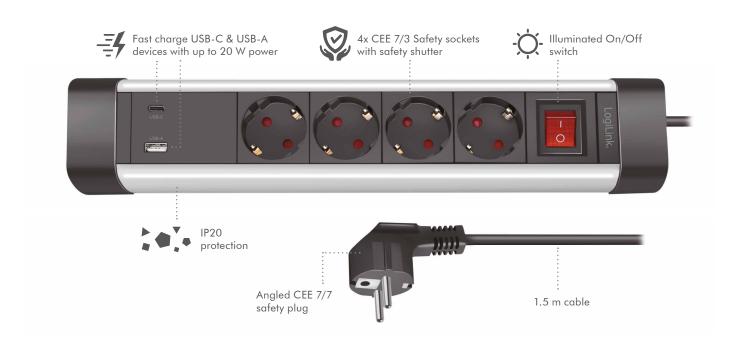

# **More Power Options**

Easy access to 4 safety sockets and 2 fast charging USB ports on desk with illuminated switch.

### Power up to 6 devices simultaneously

Connect various devices with power directly on the desktop.

#### **Specification:**

| Rated Power               | 230 V~ 50 Hz, 16 A, 3600 W max.                                                                                                                                   |
|---------------------------|-------------------------------------------------------------------------------------------------------------------------------------------------------------------|
| Standby Power Consumption | 0.2 W                                                                                                                                                             |
| No-load Power Consumption | 0.063 W                                                                                                                                                           |
| Input                     | Safety plug CEE 7/7, angled                                                                                                                                       |
| Outputs                   | 4x German Sockets CEE 7/3, 1x USB-A port and 1x USB-C port                                                                                                        |
| USB Output                | USB-A: 5 V/3 A, 9 V/2 A, 12 V/1.5 A (18 W max.)<br>USB-C: 5 V/3 A, 9 V/2.2 A, 12 V/1.67 A (20 W max.)<br>USB-A+USB-C: 5 V/3.4 A (17 W max.)<br>Total output: 20 W |
| Housing Material          | Aluminum                                                                                                                                                          |
| Color                     | Black/silver                                                                                                                                                      |

| Degree of Protection  | IP20                                   |
|-----------------------|----------------------------------------|
| With Safety Shutter   | Yes                                    |
| On/Off Switch         | Yes                                    |
| Operating Temperature | 0–35°C                                 |
| Operating Humidity    | 40–75% RH (no-condensation)            |
| Cable Specification   | H05VV-F 3G 1.5 mm <sup>2</sup> , 1.5 m |
| Dimensions            | 35.8 x 6.7 x 7.9 cm (without cable)    |
| Weight                | 707 g                                  |