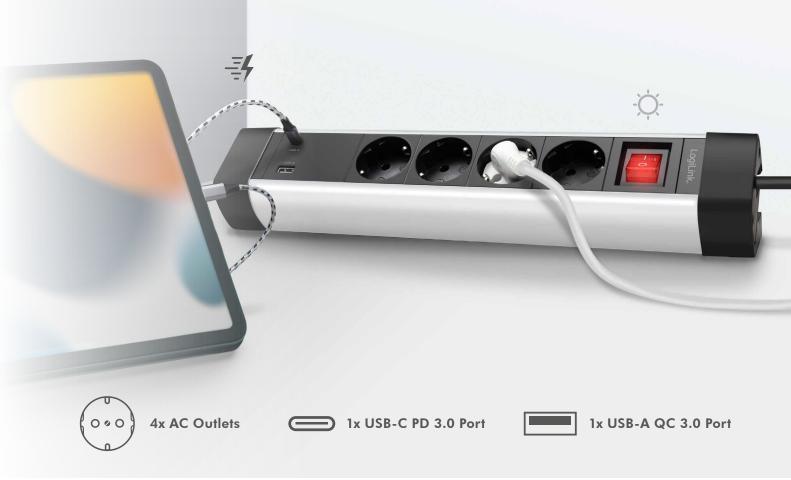

# **More Power Options**

Easy access to 4 safety sockets and 2 fast charging USB ports on desk with illuminated switch.

### Power up to 6 devices simultaneously

Connect various devices with power directly on the desktop.

#### **Specification:**

| Rated Power               | 230 V~ 50 Hz, 16 A, 3600 W max.                                                                                                                                   |
|---------------------------|-------------------------------------------------------------------------------------------------------------------------------------------------------------------|
| Standby Power Consumption | 0.2 W                                                                                                                                                             |
| No-load Power Consumption | 0.063 W                                                                                                                                                           |
| Input                     | Safety plug CEE 7/7, angled                                                                                                                                       |
| Outputs                   | 4x German Sockets CEE 7/3, 1x USB-A port and 1x USB-C port                                                                                                        |
| USB Output                | USB-A: 5 V/3 A, 9 V/2 A, 12 V/1.5 A (18 W max.)<br>USB-C: 5 V/3 A, 9 V/2.2 A, 12 V/1.67 A (20 W max.)<br>USB-A+USB-C: 5 V/3.4 A (17 W max.)<br>Total output: 20 W |
| Housing Material          | Aluminum                                                                                                                                                          |
| Color                     | Black/silver                                                                                                                                                      |