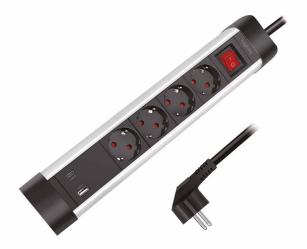

## 4-Way Power Strip

with 1x USB-CTM PD & 1x USB-A QC Fast Charging Ports

Art. No.: LPS278U

#### **Specification:**

| Rated Power               | 230 V~ 50 Hz, 16 A, 3600 W max.                                                                                                                                   |
|---------------------------|-------------------------------------------------------------------------------------------------------------------------------------------------------------------|
| Standby Power Consumption | 0.2 W                                                                                                                                                             |
| No-load Power Consumption | 0.063 W                                                                                                                                                           |
| Input                     | Safety plug CEE 7/7, angled                                                                                                                                       |
| Outputs                   | 4x German Sockets CEE 7/3, 1x USB-A port and 1x USB-C port                                                                                                        |
| USB Output                | USB-A: 5 V/3 A, 9 V/2 A, 12 V/1.5 A (18 W max.)<br>USB-C: 5 V/3 A, 9 V/2.2 A, 12 V/1.67 A (20 W max.)<br>USB-A+USB-C: 5 V/3.4 A (17 W max.)<br>Total output: 20 W |
| Housing Material          | Aluminum                                                                                                                                                          |
| Color                     | Black/silver                                                                                                                                                      |