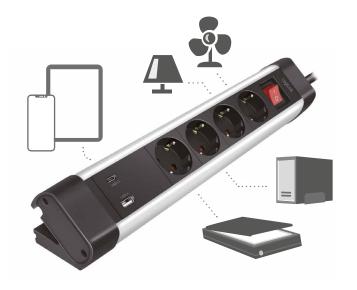

# **More Power Options**

Easy access to 4 safety sockets and 2 fast charging USB ports on desk with illuminated switch.

### Power up to 6 devices simultaneously

Connect various devices with power directly on the desktop.