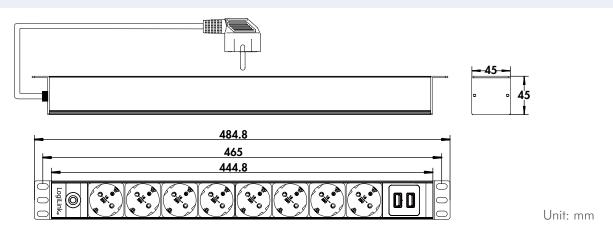

### **Technical Drawing**

www.2direct.de \* The specifications and pictures are subject to change without notice. \* All trade names referenced are the registered trademarks of their respective owners.

#### **Technical Features**

1U rackmountable design

IEC 60297: 482.6 mm (19") mounting

Robust aluminum housing, IP20

Sockets: 8x German type socket CEE7/3, 45° angled

Connection: 2 m connection cable H05VVF 3G 1.5 mm<sup>2</sup> with Safety plug CEE 7/7, angled