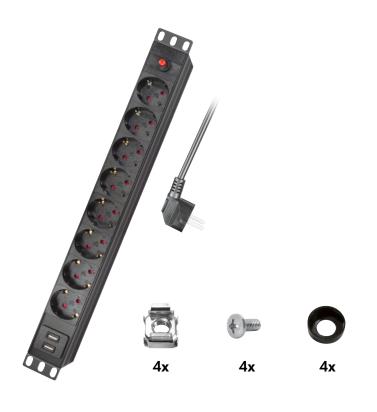

#### **Package Contents**

1x 19" Power Distribution Unit

1x Screw Package

1x User Manual

#### **Technical Features**

1U rackmountable design

IEC 60297: 482.6 mm (19") mounting

Robust aluminum housing, IP20

Sockets: 8x German type socket CEE7/3, 45° angled

Connection: 2 m connection cable H05VVF 3G 1.5 mm<sup>2</sup> with Safety plug CEE 7/7, angled