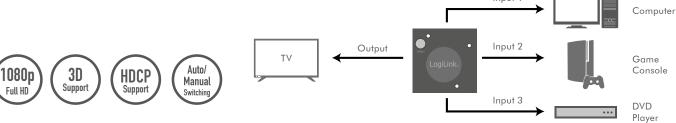

# LogiLink®

HDMI™ Switch, 3x1 Ports
1080p/60 Hz, Mini Size

Art. No.: HD0041

Designed for applications that require the routing of 3 sources to 1 compatible display device. It enables the reliable transmission at video resolutions up to 1080p@60 Hz. Features auto and manual switching modes for selection; instantly switching for a smooth video transition between HDMI ports.

#### **Features:**

- » Allows up to three HDMI sources to be connected to one HDMI display
- » Supports manual switching or automatic switching
- » Resolution up to Full HD 1080p@60 Hz
- » Bandwidth up to 7.5 Gbps (2.5 Gbps at 250 MHz per channel)
- » Supports 3D and HDCP pass-through
- » Supports Consumer Electronics Control (CEC)
- » Supports 36 bit Deep Color (12 bit per channel)
- » Supports LPCM 7.1, Dolby TrueHD and DTS-HD Master Audio™
- » Perfect solution for home, schools, bars and restaurants