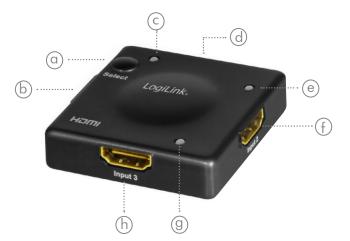

- (a) Select button to choose between the video source
- (b) HDMI output port
- (c) HDMI input 1 LED Indicator
- (d) HDMI input 1 port
- (e) HDMI input 2 LED Indicator
- (f) HDMI input 2 port
- (g) HDMI input 3 LED Indicator
- (h) HDMI input 3 port