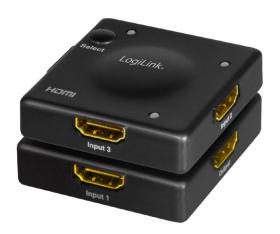

# LogiLink®

HDMI™ Switch, 3x1 Ports
1080p/60 Hz, Mini Size

Art. No.: HD0041

Designed for applications that require the routing of 3 sources to 1 compatible display device. It enables the reliable transmission at video resolutions up to 1080p@60 Hz. Features auto and manual switching modes for selection; instantly switching for a smooth video transition between HDMI ports.

#### **Package Contents:**

- » 1x Mini HDMI Switch
- » 1x User Manual