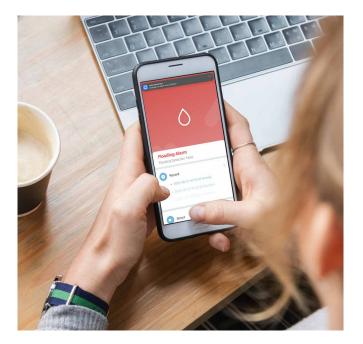

#### **Remote Monitor from Anywhere**

Monitor any leakage from anywhere with your phone via the app, even if you're not at home.