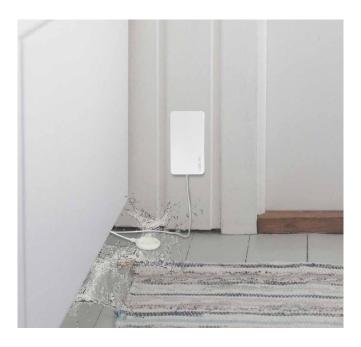

#### Safety to Your Kitchen and Laundry

Place the Water Leak Sensor directly on the floor under your washing machine, dishwasher or bathtub. If a puddle of water should occur here due to leakage, you can be notified quickly and easily.