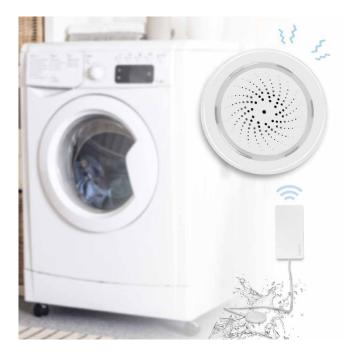

#### Safety to Your Kitchen and Laundry

Place the Water Leak Sensor directly on the floor under your washing machine, dishwasher or bathtub. If a puddle of water should occur here due to leakage, you can be notified quickly and easily.