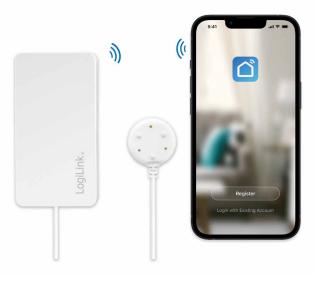

### Build Your Smart Home

Detect water leakage and notify you via free smartphone app using Wi-Fi connection.

/!\

Security

System

#### **App Remote Monitor**

Smart Water Leak Sensor can be monitored through your existing Wi-Fi network via the free *Smart Life* or *Megos Smart Home* app.

Smart Life

#### **Megos Smart Home**

Download the free APP from the App Store or Google Play store.

Easy Installation 2x AA Batteries

Powered by

tuua