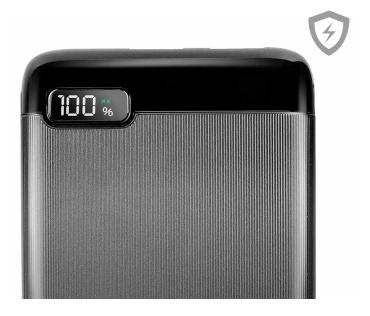

#### Easy-to-Read

Comes with a LCD power display, it can accurately keep track of remaining power.

#### **Multiple Protections**

Extremely safe and reliable, these power banks come with over-current, over-charge, over-discharge and short circuit protection.