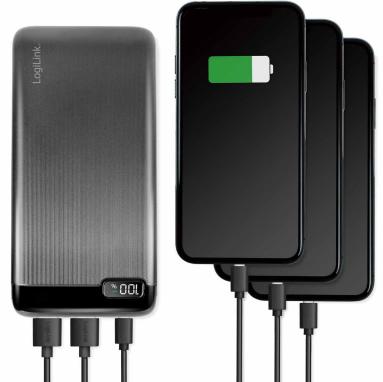

# Stay Powered, Stay Connected

The high capacity power bank is powerful enough to charge 3 smart devices simultaneously. Slim and compact design for easy charge on-the-go.

#### **Convenient Simultaneous Charging**

Fast charging of three devices with USB-C PD 3.0 and 2x USB-A QC 3.0 ports at the same time; delivers up to 20 W for your USB devices.