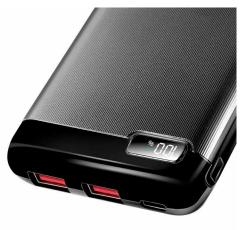

#### **Convenient Simultaneous Charging**

Fast charging of three devices with USB-C PD 3.0 and 2x USB-A QC 3.0 ports at the same time; delivers up to 20 W for your USB devices.

### **Fast Charging Inputs**

Quickly charge your power bank with the USB-C or Micro-B ports.