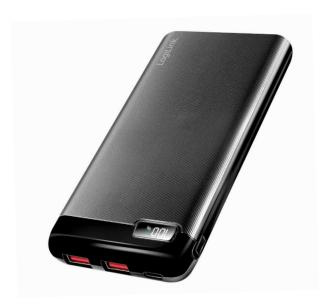

# **LogiLink**<sub>®</sub>

Mobile Power Bank with LCD Display, 10000 mAh PD & QC Fast Charging

Art. No.: PA0286

# Stay Powered, Stay Connected

The high capacity power bank is powerful enough to charge 3 smart devices simultaneously. Slim and compact design for easy charge on-the-go.