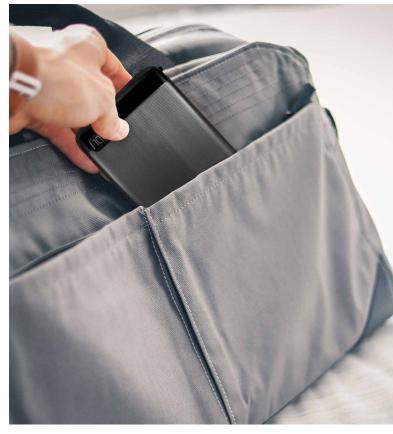

#### **Pocket-Sized Portability**

Lightweight and slim design, easily slips into your pocket or bag. Take it with you wherever you go.