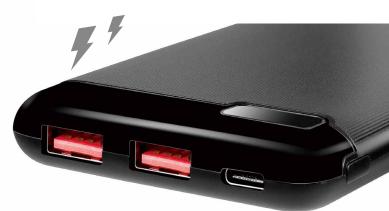

#### **Convenient Simultaneous Charging**

Fast charging of three devices with USB-C PD 3.0 and 2x USB-A QC 3.0 ports at the same time; delivers up to 20 W for your USB devices.

### **Fast Charging Inputs**

Quickly charge your power bank with the USB-C or Micro-B ports.