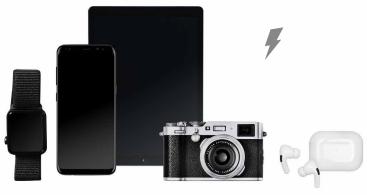

#### **Wide Compatibility**

Compatible with any USB-enabled device such as smartphones, smartwatches, tablets, headphones, digital cameras and much more.