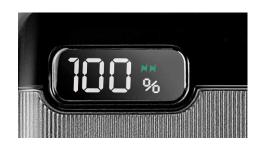

#### Easy-to-Read

Comes with a LCD power display, it can accurately keep track of remaining power.