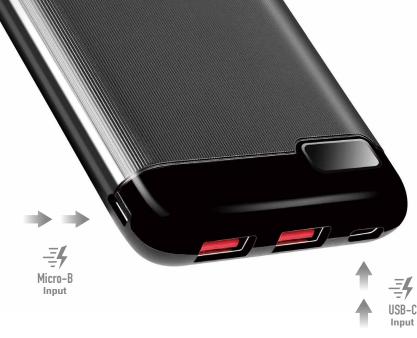

### **Fast Charging Inputs**

Quickly charge your power bank with the USB-C or Micro-B ports.