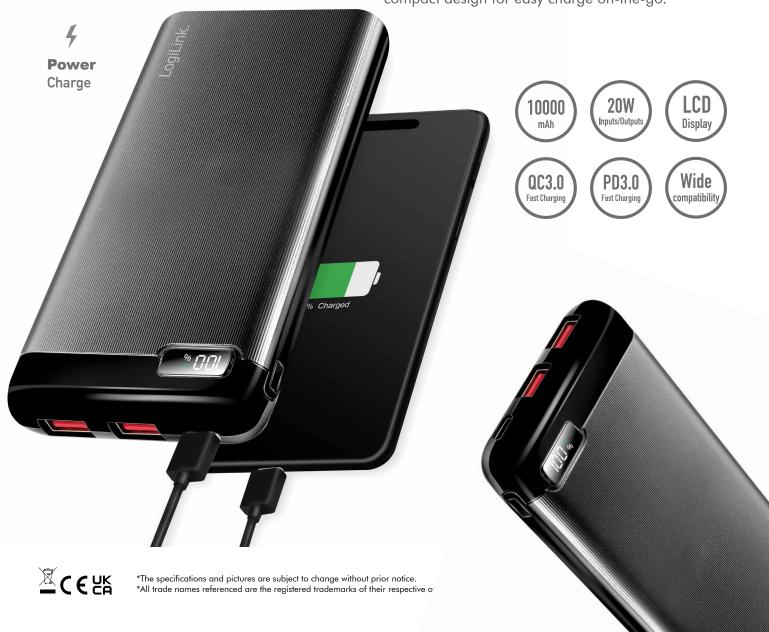

# Stay Powered, Stay Connected

The high capacity power bank is powerful enough to charge 3 smart devices simultaneously. Slim and compact design for easy charge on-the-go.

#### **Convenient Simultaneous Charging**

Fast charging of three devices with USB-C PD 3.0 and 2x USB-A QC 3.0 ports at the same time; delivers up to 20 W for your USB devices.

### **Fast Charging Inputs**

Quickly charge your power bank with the USB-C or Micro-B ports.