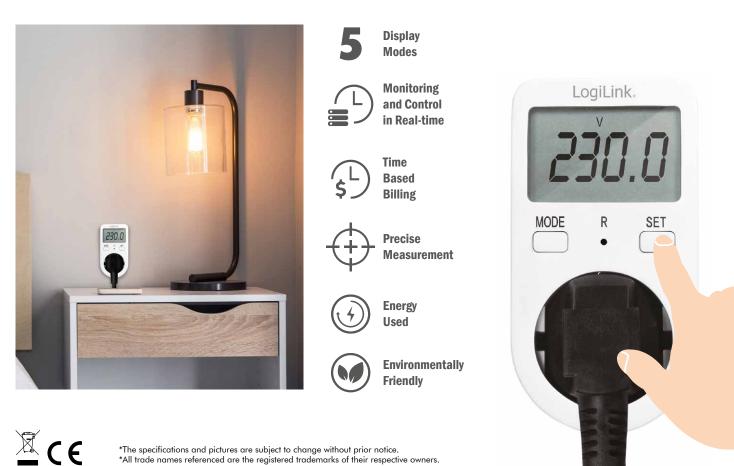

# LogiLink<sub>®</sub>

**Energy Cost Meter** 

Art. No.: EM0002A

Spot inefficient electrical equipment in your household with the LogiLink Energy Cost Meter. The display shows the energy and load power needed. With inserting your personal power tariff it automatically calculates the cost tariff.

#### **Features:**

- » Measures power consumption and calculates energy costs
- » Easy to read with large LCD display
- » Load capacity up to 3600 W that you can easily connect any home device
- » Display power watts, mains voltage, energy consumption, energy costs and overload warning
- » Programmable power tariffs
- » Suitable for a wide range of devices such as computers, gaming consoles, printers, TVs, set-top boxes, routers, and others
- » With safety shutter

# Specification:

| Rated Voltage                    | 230 V AC 50 Hz             |
|----------------------------------|----------------------------|
| Maximum Load                     | 16 A, 3600 W               |
| Standby Power Consumption        | 0.5 W                      |
| Type of Plug                     | Safety plug CEE 7/4        |
| Type of Socket                   | German socket CEE 7/3      |
| LCD Display                      | 1.9" LCD                   |
| Function Buttons                 | MODE, SET, RESET           |
| Power Display                    | 0.0–9999 W                 |
| Voltage Display                  | 0.0–9999 V                 |
| Electricity Tariffs Display      | 0.00–99.99 Cost/kWh        |
| Accumulated Electricity Display  | 0.00–9999 Cost             |
| Total Energy Consumption Display | 0.00–9999 kWh              |
| Protection Class                 | IP20                       |
| Safety Shutter                   | Yes                        |
| Measurement Deviation (Accuracy) | ±2 %                       |
| Currency Display                 | €                          |
| Operating Temperature            | -10-40°C                   |
| Operating Humidity               | 20–80% RH (non-condensing) |
| Product Dimensions               | 7.2 x 5.1 x 9.6 cm         |
| Weight                           | 114 g                      |
| Color                            | White                      |
|                                  |                            |