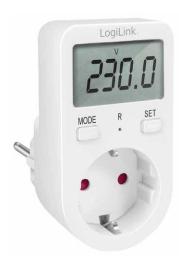

# LogiLink<sub>®</sub>

**Energy Cost Meter** 

Art. No.: EM0002A

Spot inefficient electrical equipment in your household with the LogiLink Energy Cost Meter. The display shows the energy and load power needed. With inserting your personal power tariff it automatically calculates the cost tariff.

#### **Features:**

- » Measures power consumption and calculates energy costs
- » Easy to read with large LCD display
- » Load capacity up to 3600 W that you can easily connect any home device
- » Display power watts, mains voltage, energy consumption, energy costs and overload warning
- » Programmable power tariffs
- » Suitable for a wide range of devices such as computers, gaming consoles, printers, TVs, set-top boxes, routers, and others
- » With safety shutter

# Specification:

| Rated Voltage                    | 230 V AC 50 Hz             |
|----------------------------------|----------------------------|
| Maximum Load                     | 16 A, 3600 W               |
| Standby Power Consumption        | 0.5 W                      |
| Type of Plug                     | Safety plug CEE 7/4        |
| Type of Socket                   | German socket CEE 7/3      |
| LCD Display                      | 1.9" LCD                   |
| Function Buttons                 | MODE, SET, RESET           |
| Power Display                    | 0.0–9999 W                 |
| Voltage Display                  | 0.0–9999 V                 |
| Electricity Tariffs Display      | 0.00–99.99 Cost/kWh        |
| Accumulated Electricity Display  | 0.00–9999 Cost             |
| Total Energy Consumption Display | 0.00–9999 kWh              |
| Protection Class                 | IP20                       |
| Safety Shutter                   | Yes                        |
| Measurement Deviation (Accuracy) | ±2 %                       |
| Currency Display                 | €                          |
| Operating Temperature            | -10-40°C                   |
| Operating Humidity               | 20–80% RH (non-condensing) |
| Product Dimensions               | 7.2 x 5.1 x 9.6 cm         |
| Weight                           | 114 g                      |
| Color                            | White                      |
|                                  |                            |