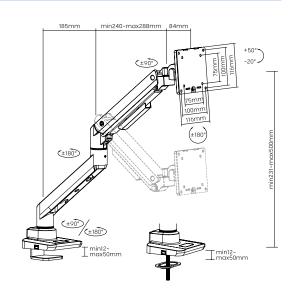

#### **Specifications:**

| Screen Size                 | 17–49"                      |
|-----------------------------|-----------------------------|
| Weight Capacity             | Up to 20 kg                 |
| VESA Compatible             | 75x75, 100x100              |
| Arm Full Extension          | 47.3 cm                     |
| Tilt Range                  | +50°/-20°                   |
| Swivel Range                | +90°/-90°                   |
| Screen Rotation             | +180°/-180°                 |
| Materials                   | Aluminum, steel, plastic    |
| Installation Methods        | Desk clamp or grommet mount |
| Suggested Desktop Thickness | 1.2–5 cm                    |
| Dimensions                  | 13.2 x 55.8 x 57.5 cm       |