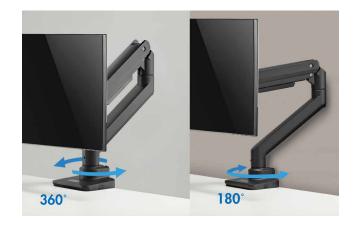

#### 180° Rotation Stop

Selectable 180°/360° movement to avoid the monitor arm from swinging into walls.