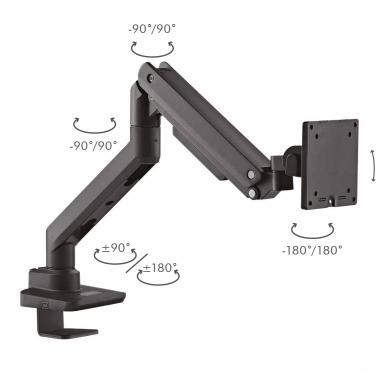

#### -20°/50°

### **Smooth & Flexible Adjustment**

Built-in gas spring mechanism offers exceptional range of motion to effortlessly swivel and tilt to your desired position.

#### 180° Rotation Stop

Selectable 180°/360° movement to avoid the monitor arm from swinging into walls.

#### **Specifications:**

| Screen Size                 | 17–49"                      |
|-----------------------------|-----------------------------|
| Weight Capacity             | Up to 20 kg                 |
| VESA Compatible             | 75x75, 100x100              |
| Arm Full Extension          | 47.3 cm                     |
| Tilt Range                  | +50°/-20°                   |
| Swivel Range                | +90°/-90°                   |
| Screen Rotation             | +180°/-180°                 |
| Materials                   | Aluminum, steel, plastic    |
| Installation Methods        | Desk clamp or grommet mount |
| Suggested Desktop Thickness | 1.2–5 cm                    |
| Dimensions                  | 13.2 x 55.8 x 57.5 cm       |