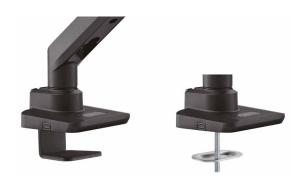

#### **Clamp or Grommet Mounting**

The monitor mount can be installed with clamp or grommet mounting.