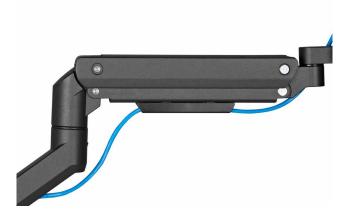

#### **Durable & Steady Construction**

The high-quality mount ensures durability and stability; supporting monitor weights up to 20 kg. Integrated cable management creates a clean and tidy appearance.

\*The specifications and pictures are subject to change without prior notice.
\*All trade names referenced are the registered trademarks of their respective owners.