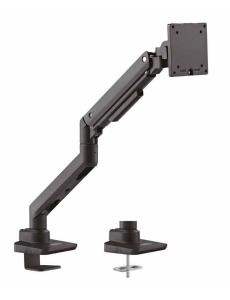

# Alumium Monitor Desk Mount with Gas Spring

for 17-49" Flat & Curved Monitor

Art. No.: BP0168

#### **Clamp or Grommet Mounting**

The monitor mount can be installed with clamp or grommet mounting.