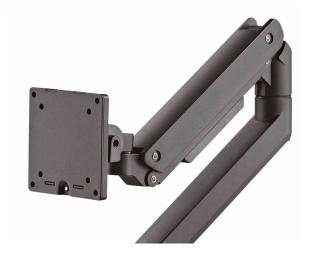

#### **Quick & Easy Installation**

Detachable VESA plate design with top-side installation provides a seamless setup above the desk surface.