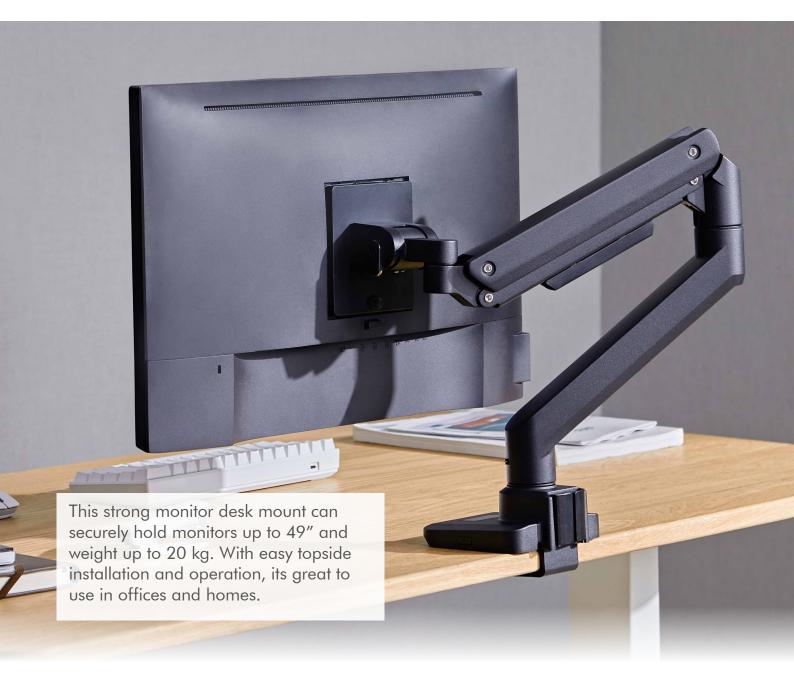

#### **Desk Mount for Large Monitors**

Easily reposition large curved/flat monitors up to 49".

#### **Durable & Steady Construction**

The high-quality mount ensures durability and stability; supporting monitor weights up to 20 kg. Integrated cable management creates a clean and tidy appearance.

\*The specifications and pictures are subject to change without prior notice.
\*All trade names referenced are the registered trademarks of their respective owners.