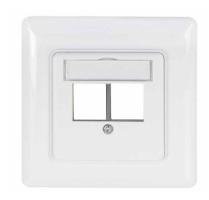

## Keystone Face Plate For 2 Modules

Art no.: NK4059

## **Technical Features**

Modular design, keystone modules can be changed

80 x 80 mm outer frame, compatible with most German wall switch series

 $2x\ 90^{\circ}$  straight outlets with 1 white block and nameplate