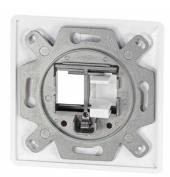

## Keystone Face Plate For 2 Modules

Art no.: NK4059

## **Technical Features**

Modular design, keystone modules can be changed

80 x 80 mm outer frame, compatible with most German wall switch series

 $2x\ 90^{\circ}$  straight outlets with 1 white block and nameplate

Metal mounting frame

NK4059

Made in China

Color: RAL9003 signal white