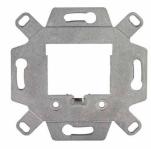

## Keystone Face Plate For 2 Modules

Art no.: NK4059

## **Technical Features**

Modular design, keystone modules can be changed

80 x 80 mm outer frame, compatible with most German wall switch series

 $2x\ 90^{\circ}$  straight outlets with 1 white block and nameplate

Metal mounting frame

NK4059

Made in China

Color: RAL9003 signal white

## **Technical Drawing**







## **Package Contents**

Modular Face Plate x 1

White Block x1

| Packaging Information |                    |
|-----------------------|--------------------|
| Packing Dimension     | 110 x 135 x 19 mm  |
| Packing Weight        | 0.0467 kg          |
| Carton Dimension      | 475 x 275 x 200 mm |
| Carton Q'ty           | 120 pcs            |
| Carton Weight         | 7.1 kg             |