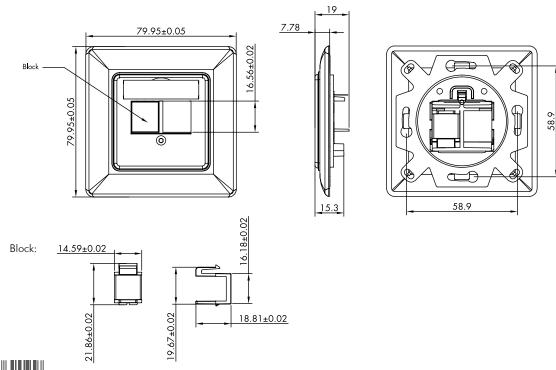

## Keystone Face Plate For 2 Modules

Art no.: NK4059

## **Technical Features**

Modular design, keystone modules can be changed

80 x 80 mm outer frame, compatible with most German wall switch series

 $2x\ 90^{\circ}$  straight outlets with 1 white block and nameplate

Metal mounting frame

NK4059

Made in China

Color: RAL9003 signal white

## **Technical Drawing**







## **Package Contents**

Modular Face Plate x 1

White Block x1

| Packaging Information |                    |
|-----------------------|--------------------|
| Packing Dimension     | 110 x 135 x 19 mm  |
| Packing Weight        | 0.0467 kg          |
| Carton Dimension      | 475 x 275 x 200 mm |
| Carton Q'ty           | 120 pcs            |
| Carton Weight         | 7.1 kg             |