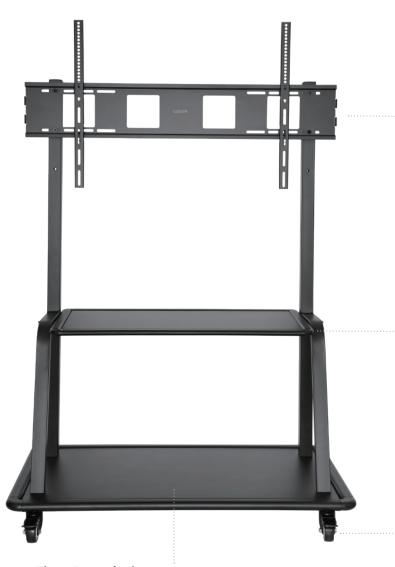

#### Firm Foundation

A larger and wider base which is stabler and safer for your equipments.

**Height Adjustment** 

Provides a better viewing experience.

#### **Media Shelf**

For storing media equipments, gaming console, laptop and other media accessories up to 20kg.

**Heavy Duty Casters with Locks** 

Easy to move the display cart with four locking heavy-duty casters.