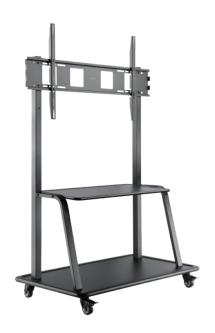

## **LogiLink**<sub>®</sub>

### Heavy Duty Mobile Display Cart

For 60"-105" TV

Art. No.: **BP0085** 

#### Firm Foundation

A larger and wider base which is stabler and safer for your equipments.

**Height Adjustment** 

Provides a better viewing experience.

#### **Media Shelf**

For storing media equipments, gaming console, laptop and other media accessories up to 20kg.

**Heavy Duty Casters with Locks** 

Easy to move the display cart with four locking heavy-duty casters.