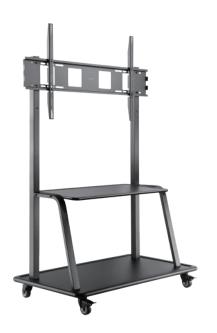

# Heavy Duty Mobile Display Cart For 60"-105" TV

Art. No.: **BP0085** 

### Heavy Duty Mobile Display Cart

For 60"-105" TV

Art. No.: **BP0085** 

## **LogiLink**<sub>®</sub>

Heavy Duty Mobile Display Cart

For 60"-105" TV

Art. No.: **BP0085** 

#### **Specifications:**

| Screen Size           | 60"-105"                                                                                           |
|-----------------------|----------------------------------------------------------------------------------------------------|
| TV Weight Capacity    | 150kg                                                                                              |
| Shelf Weight Capacity | 20kg                                                                                               |
| VESA                  | 200x200, 300x200, 300x300, 400x200, 400x300, 400x400, 600x400, 800x400, 800x600, 900x600, 1000x600 |
| Material              | Steel, Plastic                                                                                     |
| Color                 | Black                                                                                              |
| Product Size          | 1175 x 675 x 1848mm                                                                                |