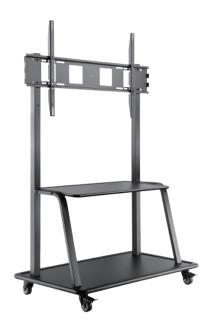

# Heavy Duty Mobile Display Cart For 60"-105" TV

Art. No.: **BP0085** 

### Heavy Duty Mobile Display Cart

For 60"-105" TV

Art. No.: **BP0085** 

## **LogiLink**<sub>®</sub>

Heavy Duty Mobile Display Cart

For 60"-105" TV

Art. No.: **BP0085** 

#### **Specifications:**

| Screen Size           | 60"-105"                                                                                           |
|-----------------------|----------------------------------------------------------------------------------------------------|
| TV Weight Capacity    | 150kg                                                                                              |
| Shelf Weight Capacity | 20kg                                                                                               |
| VESA                  | 200x200, 300x200, 300x300, 400x200, 400x300, 400x400, 600x400, 800x400, 800x600, 900x600, 1000x600 |
| Material              | Steel, Plastic                                                                                     |
| Color                 | Black                                                                                              |
| Product Size          | 1175 x 675 x 1848mm                                                                                |