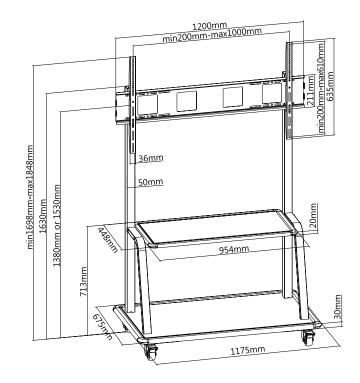

#### **Specifications:**

| Screen Size           | 60"-105"                                                                                           |
|-----------------------|----------------------------------------------------------------------------------------------------|
| TV Weight Capacity    | 150kg                                                                                              |
| Shelf Weight Capacity | 20kg                                                                                               |
| VESA                  | 200x200, 300x200, 300x300, 400x200, 400x300, 400x400, 600x400, 800x400, 800x600, 900x600, 1000x600 |
| Material              | Steel, Plastic                                                                                     |
| Color                 | Black                                                                                              |
| Product Size          | 1175 x 675 x 1848mm                                                                                |