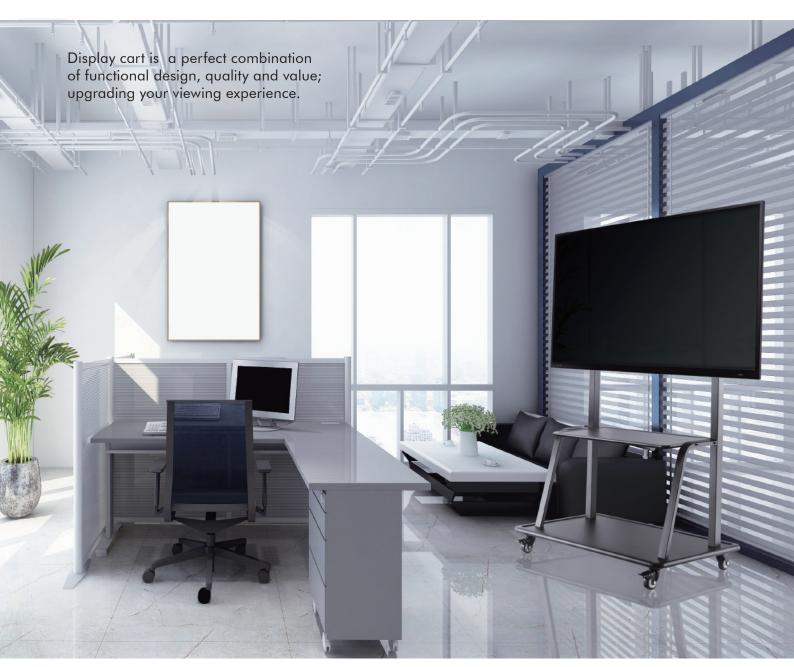

#### Firm Foundation

A larger and wider base which is stabler and safer for your equipments.

**Height Adjustment** 

Provides a better viewing experience.

#### **Media Shelf**

For storing media equipments, gaming console, laptop and other media accessories up to 20kg.

**Heavy Duty Casters with Locks** 

Easy to move the display cart with four locking heavy-duty casters.