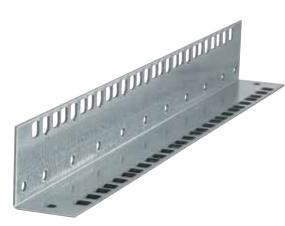

## **19" Mounting Rail for Canovate** Wall Mounted Racks, 9U, retrofitting

Part no.: WP0009

## **Technical Features**

L-type mounting rail for Canovate Wall Cabinets

Material: Zinc-plated steel, 2 mm

For subsequent installation of vertical 19" level

Weight: 0.56 kg

WP0009

8

Scope of delivery: 1 piece (always 2 pcs. needed)