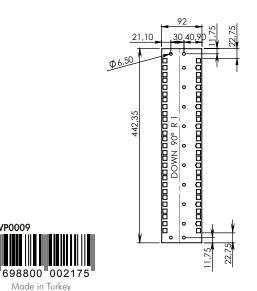

## **19" Mounting Rail for Canovate** Wall Mounted Racks, 9U, retrofitting

Part no.: WP0009

## **Technical Features**

L-type mounting rail for Canovate Wall Cabinets

Material: Zinc-plated steel, 2 mm

For subsequent installation of vertical 19" level

Weight: 0.56 kg

WP0009

8

Scope of delivery: 1 piece (always 2 pcs. needed)