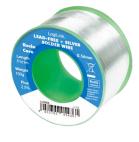

## Lead Free + Silver Solder Wire with Rosin Core

## **Technical Features**

Tin Silver Copper solder wire alloy content: Tin 99% - Silver 0.3% - Copper 0.7% (Sn99Ag0.3Cu0.7), Flux 2.5%

Melting point: 227°C

Weight: 100 g

Dimension: Ø45 x 27 mm

| Art-No. | Diameter | Length | EAN Code      |
|---------|----------|--------|---------------|
| SA0005  | 0.56 mm  | 51±1 m | 4052792054361 |
| SA0006  | 1.0 mm   | 16±1 m | 4052792054378 |