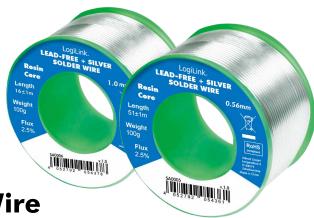

## Lead Free + Silver Solder Wire with Rosin Core

## **Technical Features**

Tin Silver Copper solder wire alloy content: Tin 99% - Silver 0.3% - Copper 0.7% (Sn99Ag0.3Cu0.7), Flux 2.5%

Melting point: 227°C

Weight: 100 g

Dimension: Ø45 x 27 mm

| Art-No. | Diameter | Length | EAN Code      |
|---------|----------|--------|---------------|
| SA0005  | 0.56 mm  | 51±1 m | 4052792054361 |
| SA0006  | 1.0 mm   | 16±1 m | 4052792054378 |