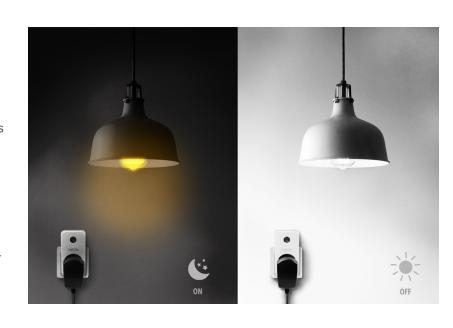

## **LogiLink**<sub>®</sub>

# Power Socket with Light Sensor

Art. No.: PA0263





Light Sensor



Indoor Use



With Safety Shutter



IP20

### Save Energy in Your Home

Conveniently use the power socket with light sensor anywhere in your home to save energy and add automation. Perfect for the garage, hallway, living room and much more.

#### **Light Sensor**

Comes on at dusk and turns off at dawn automatically.

#### **Energy-Saving**

Convenient control of electronic devices helps you reduce power consumption to save costs on electricity and extend the life of your devices/appliances.

#### **Multiple Protection**

Extremely safe and reliable, the power socket provides overcurrent and overheating protection.





#### **Specifications:**

| Rated Voltage       | 230V AC, 50 Hz, 16 A                                                                   |
|---------------------|----------------------------------------------------------------------------------------|
| Max. Power          | 3680 W (max. 1000 W for incandescent lamp)                                             |
| Working Temperature | 0–35 °C                                                                                |
| IP Grade            | IP20                                                                                   |
| Type of Plug        | Safety Plug (CEE 7/4)                                                                  |
| Type of Socket      | Safety Socket (CEE 7/3)