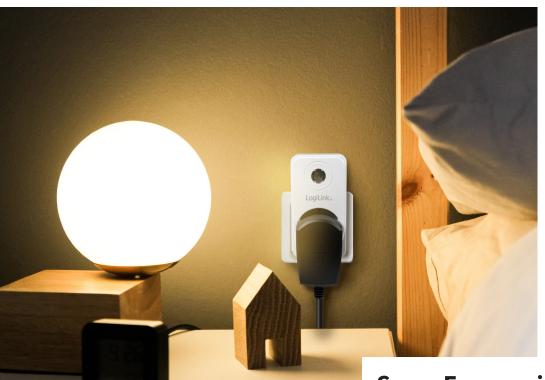

### Save Energy in Your Home

Conveniently use the power socket with light sensor anywhere in your home to save energy and add automation. Perfect for the garage, hallway, living room and much more.

#### **Light Sensor**

Comes on at dusk and turns off at dawn automatically.