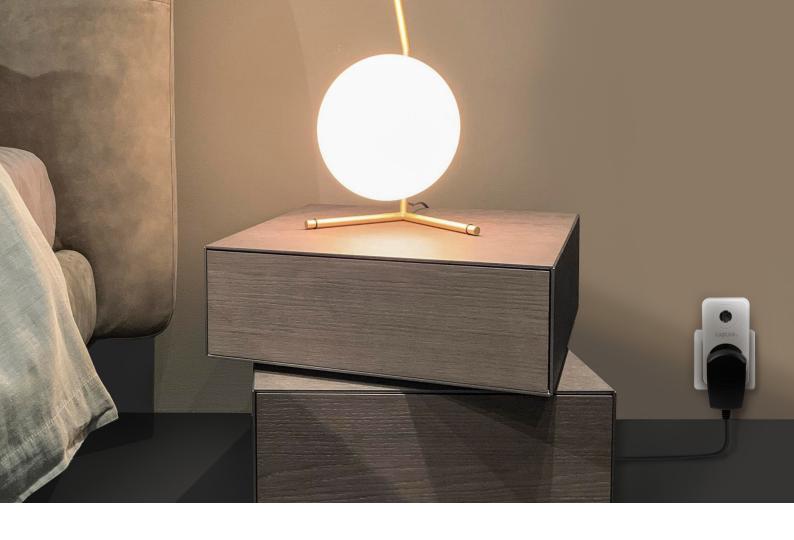

### Save Energy in Your Home

Conveniently use the power socket with light sensor anywhere in your home to save energy and add automation. Perfect for the garage, hallway, living room and much more.

#### **Energy-Saving**

Convenient control of electronic devices helps you reduce power consumption to save costs on electricity and extend the life of your devices/appliances.