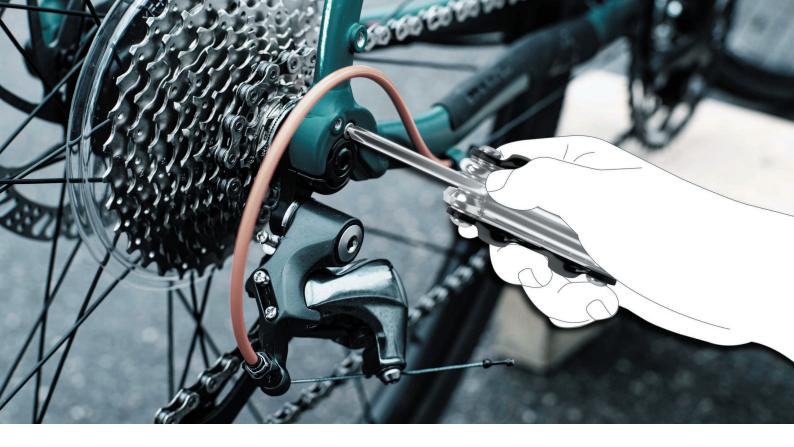

The Mini Folding Tool comes with 9 tools for common road and mountain bike trail-side repairs. It is an ideal tool for taking with you on the road.

- » Multifunctional bicycle repair tool includes 9 attachment tools: Hex wrench (allen key) 2/2.5/3/4/5/6/8 mm, PH1 crosshead screwdriver, slotted screwdriver (1,0x5 mm)
- » Compact and portable with only 112 g, and the fordable size is 7,2x3,5x2 cm
- » Made of steel and aluminum alloy