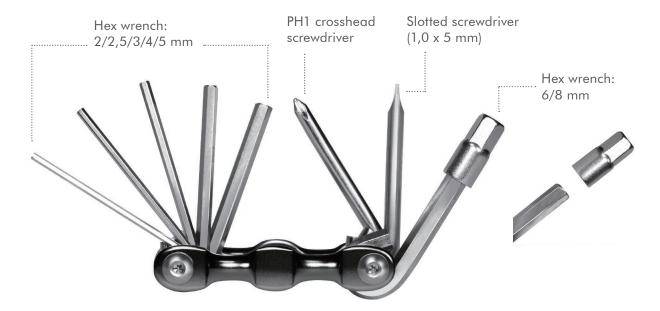

The Mini Folding Tool comes with 9 tools for common road and mountain bike trail-side repairs. It is an ideal tool for taking with you on the road.

- » Multifunctional bicycle repair tool includes 9 attachment tools: Hex wrench (allen key) 2/2.5/3/4/5/6/8 mm, PH1 crosshead screwdriver, slotted screwdriver (1,0x5 mm)
- » Compact and portable with only 112 g, and the fordable size is 7,2x3,5x2 cm
- » Made of steel and aluminum alloy