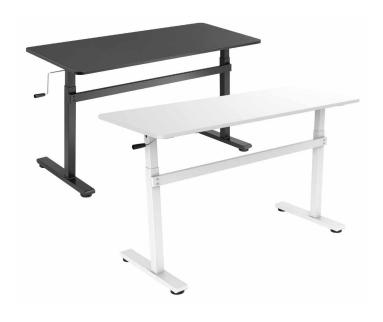

# **LogiLink**<sub>®</sub>

## Manual Sit-Stand Desk

Art. No.: **EO0027 EO0027W** 

Create an ergonomic sit-stand workstation that allows you to work comfortably throughout a day.

| Art-No. | Color | EAN Code      |
|---------|-------|---------------|
| EO0027  | Black | 4052792059922 |
| EO0027W | White | 4052792059939 |