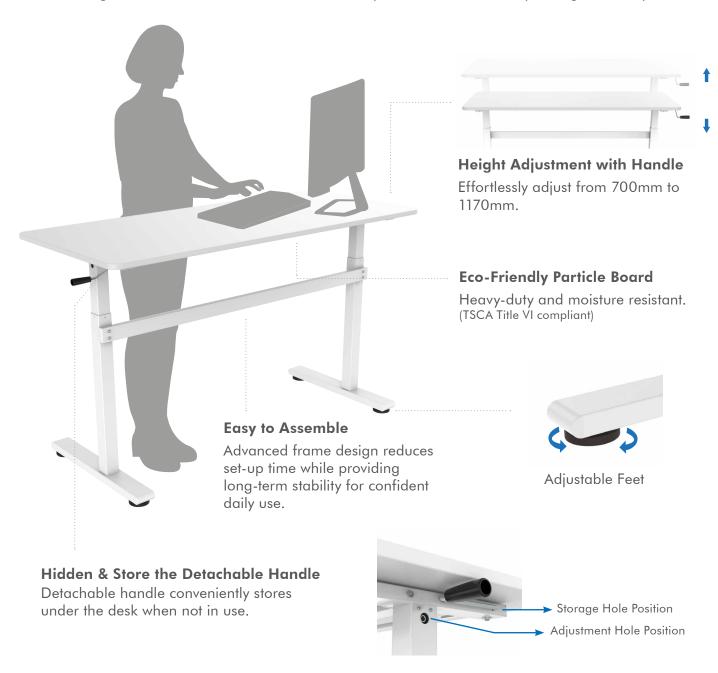

## Manual Sit-Stand Desk

Art. No.: **EO0027 EO0027W** 

Create an ergonomic sit-stand workstation that allows you to work comfortably throughout a day.

| Art-No. | Color | EAN Code      |
|---------|-------|---------------|
| EO0027  | Black | 4052792059922 |
| EO0027W | White | 4052792059939 |

### **Specification:**

| Material              | Particle Board & Melamine, Aluminum, Plastic, Steel |  |
|-----------------------|-----------------------------------------------------|--|
| Tabletop Size         | 1400x600x18 mm                                      |  |
| Height Range          | 700–1170 mm                                         |  |
| Weight Capacity       | 40 kg                                               |  |
| Max. Speed            | 10 mm/turn                                          |  |
| Operating Temperature | -5°C–40°C                                           |  |
| Dimensions            | 1400x600x(700–1170) mm                              |  |

### **Package Contents:**

- » 1x Manual Sit-Stand Frame
- » 1x Tabletop
- » 1x Screw Pack
- » 1x User Manual