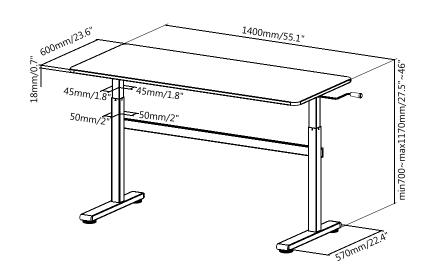

### **Specification:**

| Material              | Particle Board & Melamine, Aluminum, Plastic, Steel |  |
|-----------------------|-----------------------------------------------------|--|
| Tabletop Size         | 1400x600x18 mm                                      |  |
| Height Range          | 700–1170 mm                                         |  |
| Weight Capacity       | 40 kg                                               |  |
| Max. Speed            | 10 mm/turn                                          |  |
| Operating Temperature | -5°C–40°C                                           |  |
| Dimensions            | 1400x600x(700–1170) mm                              |  |