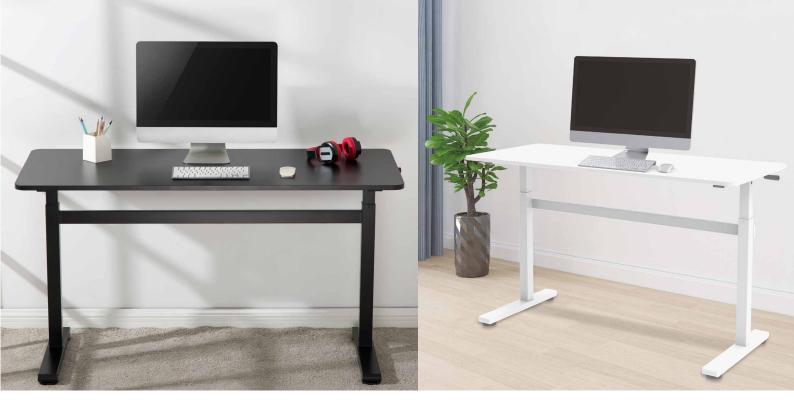

## Manual Sit-Stand Desk

Art. No.: **EO0027 EO0027W** 

Create an ergonomic sit-stand workstation that allows you to work comfortably throughout a day.

| Art-No. | Color | EAN Code      |
|---------|-------|---------------|
| EO0027  | Black | 4052792059922 |
| EO0027W | White | 4052792059939 |