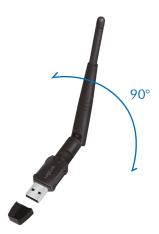

### Feature:

- » Complies with IEEE802.11ac/a/b/g/n standards
- » Dual Band connections for lag-free HD video streaming, gaming and social networking
- » Tiltable and detachable 3 dBi antenna
- » Simultaneous connection with 5 GHz 433 Mbps and 2.4 GHz 150 Mbps
- » Advanced security supporting 64/128-bit WEP, WPA, WPA2, WPA2-PSK (TKIP/AES) encryption
- » Supports USB 2.0/1.1 interface
- » Supports Windows, Linux and Mac OS