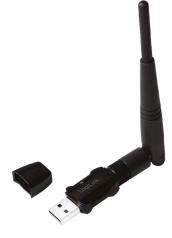

# LogiLink®

Wireless 11ac Dual Band USB Adapter, 600 Mbps

with Detachable Antenna

Art. No.: WL0238

Ultra-fast 600 Mbps 11ac Dual Band (5G+2.4G) wireless, perfect for smooth HD streaming gaming & social networking.

### Feature:

- » Complies with IEEE802.11ac/a/b/g/n standards
- » Dual Band connections for lag-free HD video streaming, gaming and social networking
- » Tiltable and detachable 3 dBi antenna
- » Simultaneous connection with 5 GHz 433 Mbps and 2.4 GHz 150 Mbps
- » Advanced security supporting 64/128-bit WEP, WPA, WPA2, WPA2-PSK (TKIP/AES) encryption
- » Supports USB 2.0/1.1 interface
- » Supports Windows, Linux and Mac OS