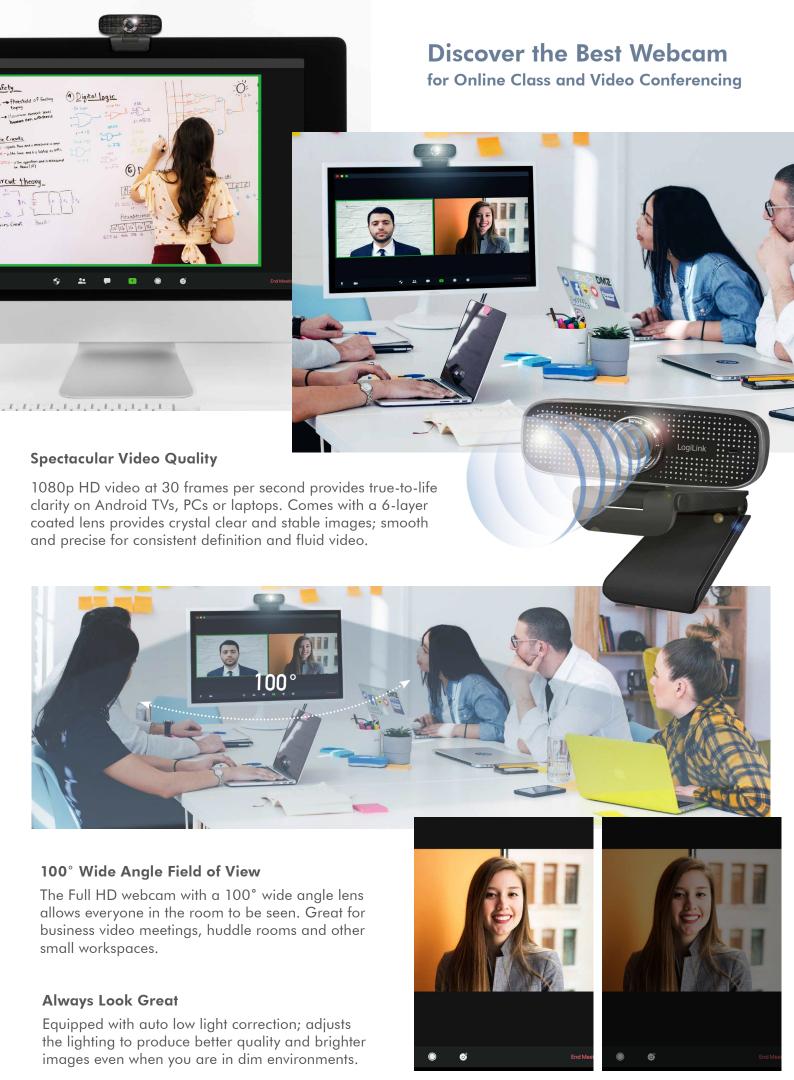

### **Business Grade Full HD Webcam**

This LL1 USB webcam has a 100° wide angle lens ensuring that everyone is seen in Full HD resolution. It also features dual high-quality microphones, designed to pick up everyone's voice. Provides a business professional with a truly powerful webcam.

#### **Crystal Clear Sound**

Built-in dual noise reduction mics specifically optimized for ultra-clear conversations in the room; making sound purer and clearer.

#### Capture the Best Angle

360° rotation left/right and 90° tilt forward/ backward to show your best side on every video call, wherever you are.