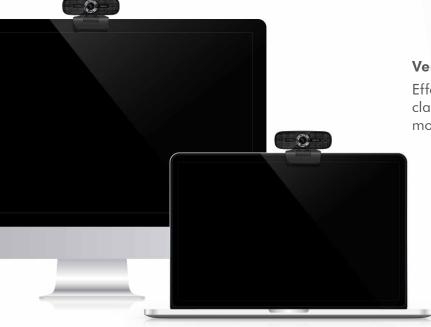

#### **Versatile Mounting Choices**

Effortlessly mount the camera wherever you like; clamp on LCD screens, laptops, desktops or mount on your tripod.