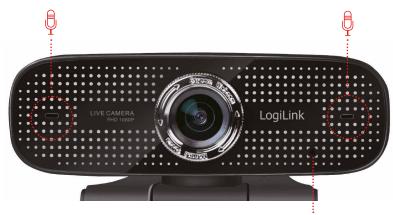

#### **Crystal Clear Sound**

Built-in dual noise reduction mics specifically optimized for ultra-clear conversations in the room; making sound purer and clearer.

#### LED indicator