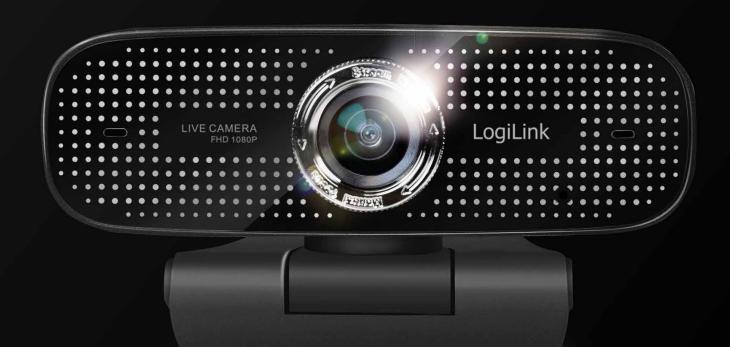

# **LogiLink**<sub>®</sub>

## LL1 USB Webcam

100° with Dual-Microphone

Art. No.: **UA0378** 

### **Business Grade Full HD Webcam**

This LL1 USB webcam has a 100° wide angle lens ensuring that everyone is seen in Full HD resolution. It also features dual high-quality microphones, designed to pick up everyone's voice. Provides a business professional with a truly powerful webcam.

Clear Image

Dual Mics (Noise Reduction)

Low Light Correction

f/2.2 High Aperture

Manual Focus