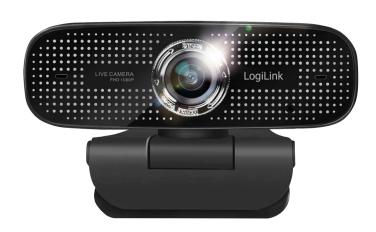

### **Business Grade Full HD Webcam**

This LL1 USB webcam has a 100° wide angle lens ensuring that everyone is seen in Full HD resolution. It also features dual high-quality microphones, designed to pick up everyone's voice. Provides a business professional with a truly powerful webcam.