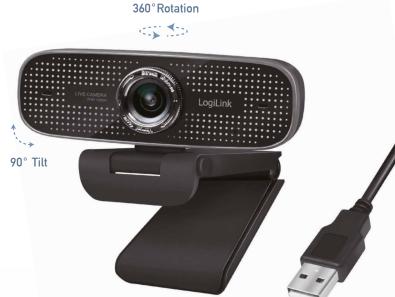

#### Capture the Best Angle

360° rotation left/right and 90° tilt forward/ backward to show your best side on every video call, wherever you are.

#### Simple to Use

Plug-and-play through USB connection supports USB Video Device Class (UVC); making it easy to get it up and running.