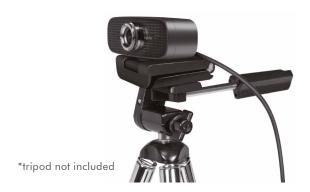

#### **Versatile Mounting Choices**

Effortlessly mount the camera wherever you like; clamp on LCD screens, laptops, desktops or mount on your tripod.