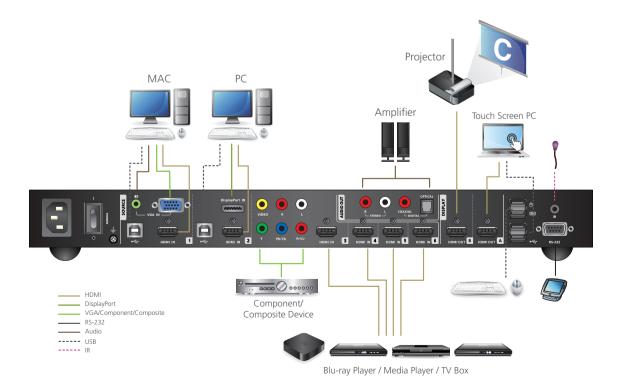

# **Highlights**

The fast switching among 6 HDMI and 3 combo inputs (HDMI/VGA, HDMI/ DisplayPort, HDMI/Component/Composite) to 2 HDMI outputs and support of Coaxial, Toslink, Stereo audio outputs enable flexible interface/format conversion.

#### Multi-format AV Switching with Simplicity

- Supports multi-format 9 Inputs and 2 HDMI outputs:
  - 3 combo inputs (HDMI/VGA, HDMI/DisplayPort, HDMI/AV/YPbPr)
  - 3 HDMI inputs
  - 2 HDMI outputs
- VGA port supports universal analog input formats (RGBHV/RGBs/YCbCr/YPbPr)
- Embed/De-embed Audio-HDMI/DisplayPort audio signals can be extracted to digital/analog audio signals; stereo/composite/component audio can be embedded to digital audio signals

### **Extended Flexibility for USB Peripherals**

- USB ports enable keyboard/mouse or touch panel control over the connected computers
- Control focus for keyboard/mouse and USB peripherals can be individually switched to a designated computer source