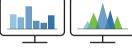

**PCs and Touch Panels** 

Three different display modes meet the needs of various events or presentation styles.

Selectable Matrix, Mirror and PIP\* Modes

Matrix Mode

Mirror Mode

PIP (Picture in Picture) Mode\*