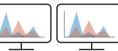

**PCs and Touch Panels** 

Three different display modes meet the needs of various events or presentation styles.

Selectable Matrix, Mirror and PIP\* Modes

Matrix Mode

Mirror Mode

PIP (Picture in Picture) Mode\*