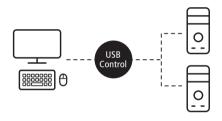

## **Multi-format AV Fast Switching**

**USB Control Routing for** 

The USB ports allow keyboard/mouse and touch panel controls over the computers connected to the VP1920. The control focus for keyboard/mouse and USB peripherals can be individually switched to a designated computer source.

### **Extended Flexibility for USB Peripherals**

- USB ports enable keyboard/mouse or touch panel control over the connected computers
- Control focus for keyboard/mouse and USB peripherals can be individually switched to a designated computer source