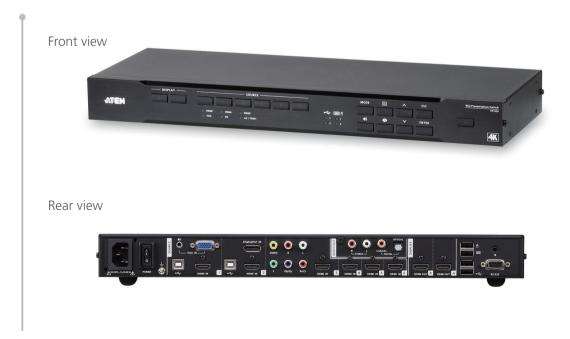

With streamlined control from front panel pushbuttons, IR remote controller, OSD, and RS-232, the VP1920 reduces not only system device count, but also lower operation complexity. It is suitable for all small-to-medium sized corporate and education presentation environments, such as meeting rooms, classrooms, training rooms, or any other presentation setting, such as in exhibition centers or hotels.

#### **Versatile, Streamlined Operation**

- Multiple control methods via front-panel pushbuttons, RS-232, OSD, and IR remote
- Source preview quickly identify and switch to the target content
- Selectable display modes (Matrix, Mirror, or PiP) for different presentation demands
- Auto switching automatically detects and switches to a new source as soon as it is connected for time-saving and convenience
- Supports stand-by mode for power saving and fast waking up

# Specifications

| Functions                   | VP1920                                                                                                                                                                                        |
|-----------------------------|-----------------------------------------------------------------------------------------------------------------------------------------------------------------------------------------------|
| Video Input                 |                                                                                                                                                                                               |
| Interfaces                  | 6 x HDMI Type A female (Black); 1 x DP Female (Black)<br>1 x HDB-15 Female (Blue); 1 x Component (3x RCA female, Blue/Green/Red);<br>1 x Composite (1x RCA female, Yellow)                    |
| Video Output                | ·                                                                                                                                                                                             |
| Interfaces                  | 2 x HDMI Type A female (Black)                                                                                                                                                                |
| Max. Distance               | Up to 15m                                                                                                                                                                                     |
| Video                       |                                                                                                                                                                                               |
| Max. Resolution             | HDMI/DP: Up to 4096 x 2160 / 3840 x 2160 @ 60Hz (4:2:0);<br>4096 x 2160 / 3840 x 2160 @ 30Hz (4:4:4)<br>VGA/Analog: Up to 1920x1200@60Hz                                                      |
| Compliance                  | HDMI (3D, Deep Color, 4K) HDMI/DP: HDCP 1.4 Compatible; Consumer Electronics Control (CEC)                                                                                                    |
| Audio                       |                                                                                                                                                                                               |
| Input                       | Stereo Audio: 1 x mini stereo Jack female (Green) Composite/Component Audio: 2 x RCA female (Red/White)                                                                                       |
| Output                      | Optical Audio: 1 x Toslink (Black); Coaxial Audio: 1 x RCA female (Orange)<br>Stereo Audio: 2 x RCA female (White / Red)                                                                      |
| Connectors                  |                                                                                                                                                                                               |
| Computers                   | 2 x USB Type B Female (White)                                                                                                                                                                 |
| Console Ports               | Keyboard/Mouse: 2 x USB Type A Female (White)<br>Device: 2 x USB Type A Female (White)                                                                                                        |
| Power                       | 1 x 3-prong AC Socket                                                                                                                                                                         |
| Control                     |                                                                                                                                                                                               |
| RS-232                      | 1 x DB 9 female (Black)                                                                                                                                                                       |
| IR                          | 1 x Mini Stereo Jack Female (Black)                                                                                                                                                           |
| Switches                    |                                                                                                                                                                                               |
| Power                       | 1 x Pushbutton; 1 x Rocker                                                                                                                                                                    |
| Video Input Port Selection  | 6 x Pushbutton                                                                                                                                                                                |
| Video Output Port Selection | 2 x Pushbutton                                                                                                                                                                                |
| Selection                   | Mode: 1 x Pushbutton; Menu: 1 x Pushbutton; Up (Unlock): 1 x Pushbutton<br>Esc: 1 x Pushbutton; Audio: 1 x Pushbutton; Preview: 1 x Pushbutton<br>Down: 1 x Pushbutton; Enter: 1 x Pushbutton |
| LEDs                        | ,                                                                                                                                                                                             |
| Video                       | Source 1: HDMI/VGA: 2(Green); Source 2: HDMI/DP: 2(Green) Source 3: HDMI/AV/YPbPr: 2(Green)                                                                                                   |
| USB Link                    | Keyboard/Mouse: 2 (Green); Device: 2 (Green)                                                                                                                                                  |
| EDID Settings               | EDID Mode: Default / Port 1 / Remix                                                                                                                                                           |
| Power                       |                                                                                                                                                                                               |
| Maximum Input Power Rating  | 100 - 240 VAC; 50 - 60Hz; 1.0A                                                                                                                                                                |
| Power Consumption           | 110 VAC, 7.3W ; 220 VAC, 7.3W                                                                                                                                                                 |
| Environmental               |                                                                                                                                                                                               |
| Operating Temperature       | 0 - 40° C                                                                                                                                                                                     |
| Storage Temperature         | -20 - 60° C                                                                                                                                                                                   |
| Humidity                    | 0 - 80% RH, Non-Condensing                                                                                                                                                                    |
| Physical Properties         | •                                                                                                                                                                                             |
| Housing                     | Metal                                                                                                                                                                                         |
| Weight                      | 2.36 kg                                                                                                                                                                                       |
|                             |                                                                                                                                                                                               |