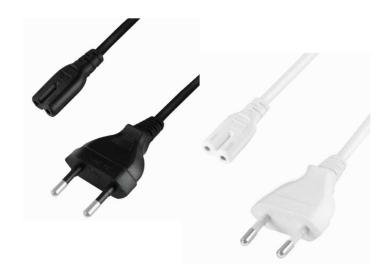

# **LogiLink**<sub>®</sub>

Power Cable
Euro Plug to IEC C7 Socket

Art. No.: **CP092 CP092W** 

This power cable is perfect to connect your end devices with standard Euro8 connection.

### Features:

» Euro plug (CEE 7/16) to IEC 60320 C7 socket

Cable type: H03VVH2-F, 2x 0.75 mm<sup>2</sup>
 Suitable for 230 V, 2.5 A, 575 W

» VDE approved
» Length: 1.8 m

| Art-No. | Color | EAN Code      |
|---------|-------|---------------|
| CP092   | Black | 4260113563724 |
| CP092W  | White | 4052792061925 |