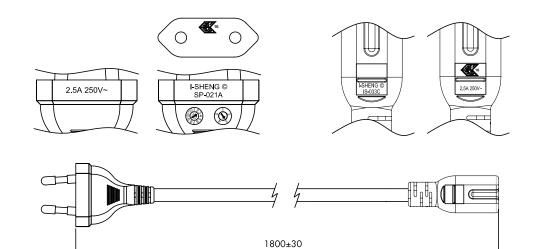

# **LogiLink**<sub>®</sub>

Power Cable
Euro Plug to IEC C7 Socket

Art. No.: **CP092 CP092W** 

This power cable is perfect to connect your end devices with standard Euro8 connection.

### Features:

» Euro plug (CEE 7/16) to IEC 60320 C7 socket

Cable type: H03VVH2-F, 2x 0.75 mm<sup>2</sup>
 Suitable for 230 V, 2.5 A, 575 W

» VDE approved
» Length: 1.8 m





| Art-No. | Color | EAN Code      |
|---------|-------|---------------|
| CP092   | Black | 4260113563724 |
| CP092W  | White | 4052792061925 |

## **Technical Drawing:**



# **Package Content:**

» 1x Power Cable

### Package Information:

» Packing Dimension: 260 x 120 x 30 mm

» Packing Weight: 0.08 kg

» Carton Dimension: 546 x 355 x 197 mm

» Carton Q'ty: 175 pcs» Carton Weight: 15.5 kg