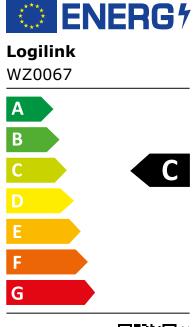

#### **Specifications:**

| Power By                      | USB powered                     |
|-------------------------------|---------------------------------|
| Input Power                   | 5 V/ 1 A                        |
| LED Type                      | SMD LED                         |
| LED Quantity                  | 2.5 W/33 PCS                    |
| Energy Usage Consumption      | 2.5 kwh/1000 h                  |
| EEK (Energy Efficiency Class) | C                               |
| Color Temperature             | 6800 K                          |
| Luminous Flux                 | 400 lm                          |
| CRI (Color Rendering Index)   | 85.1 Ra                         |
| Flicker Metric                | 0.03 W                          |
| Stroboscopic Effect Metric    | 0.01 W                          |
| Power Usage                   | 6.5 W                           |
| Lifetime                      | 3000 hours                      |
| Lens Material                 | PMMA                            |
| Lens Size                     | 10.2 cm                         |
| Operating Temperature         | -10-40°C                        |
| Operating Humidity            | 15–50% RH (no condensation)     |
| Housing Material              | ABS, metal hose, silicone, PMMA |
| Cable length                  | 1.4 m                           |
| Dimensions                    | 57.5 x 19 x 19.2 cm             |
| Weight                        | 1.132 kg                        |
|                               |                                 |