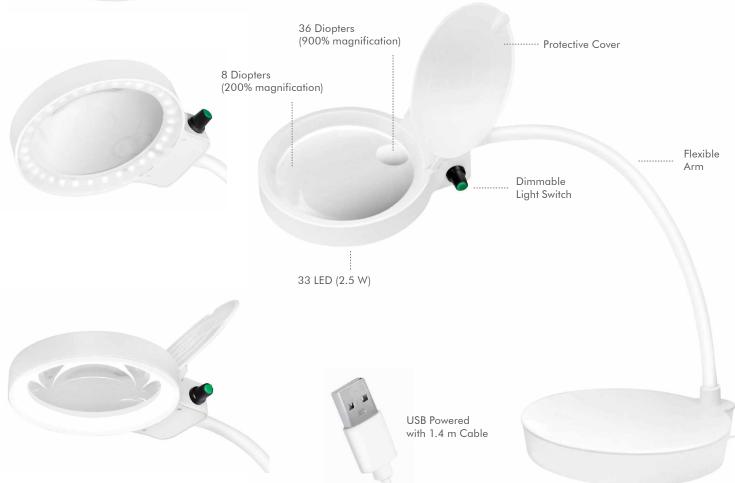

## Desktop Magnifying Glass with Lamp 8/36 Diopter

Art. No.: WZ0067

- » The magnifying lamp has a 10 cm clear PMMA (acrylic) lens which is lighter and more durable than glass. Comes with 200% and 900% magnification, making small details easier to see clear.
- » Flexible gooseneck that can be bent to any angle you desired.
- » Flip up lens cover protects magnifier lens from dust and scratches when not in use.

#### **Specifications:**

| Power By                      | USB powered                     |
|-------------------------------|---------------------------------|
| Input Power                   | 5 V/ 1 A                        |
| LED Type                      | SMD LED                         |
| LED Quantity                  | 2.5 W/33 PCS                    |
| Energy Usage Consumption      | 2.5 kwh/1000 h                  |
| EEK (Energy Efficiency Class) | C                               |
| Color Temperature             | 6800 K                          |
| Luminous Flux                 | 400 lm                          |
| CRI (Color Rendering Index)   | 85.1 Ra                         |
| Flicker Metric                | 0.03 W                          |
| Stroboscopic Effect Metric    | 0.01 W                          |
| Power Usage                   | 6.5 W                           |
| Lifetime                      | 3000 hours                      |
| Lens Material                 | PMMA                            |
| Lens Size                     | 10.2 cm                         |
| Operating Temperature         | -10-40°C                        |
| Operating Humidity            | 15–50% RH (no condensation)     |
| Housing Material              | ABS, metal hose, silicone, PMMA |
| Cable length                  | 1.4 m                           |
| Dimensions                    | 57.5 x 19 x 19.2 cm             |
| Weight                        | 1.132 kg                        |
|                               |                                 |