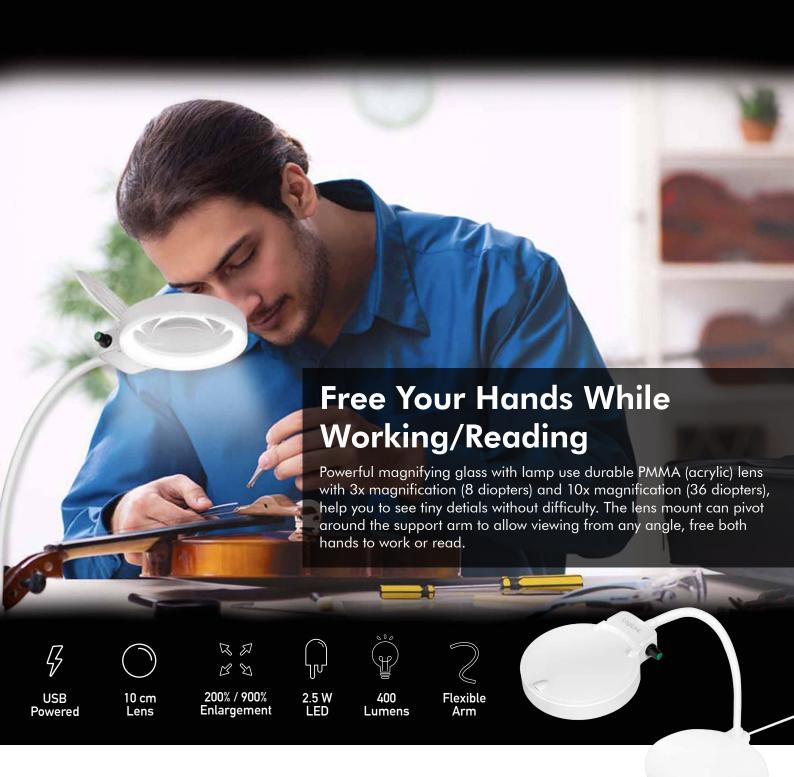

## Desktop Magnifying Glass with Lamp 8/36 Diopter

Art. No.: WZ0067

- » The magnifying lamp has a 10 cm clear PMMA (acrylic) lens which is lighter and more durable than glass. Comes with 200% and 900% magnification, making small details easier to see clear.
- » Flexible gooseneck that can be bent to any angle you desired.
- » Flip up lens cover protects magnifier lens from dust and scratches when not in use.

#### **Specifications:**

| Power By                      | USB powered                     |
|-------------------------------|---------------------------------|
| Input Power                   | 5 V/ 1 A                        |
| LED Type                      | SMD LED                         |
| LED Quantity                  | 2.5 W/33 PCS                    |
| Energy Usage Consumption      | 2.5 kwh/1000 h                  |
| EEK (Energy Efficiency Class) | C                               |
| Color Temperature             | 6800 K                          |
| Luminous Flux                 | 400 lm                          |
| CRI (Color Rendering Index)   | 85.1 Ra                         |
| Flicker Metric                | 0.03 W                          |
| Stroboscopic Effect Metric    | 0.01 W                          |
| Power Usage                   | 6.5 W                           |
| Lifetime                      | 3000 hours                      |
| Lens Material                 | PMMA                            |
| Lens Size                     | 10.2 cm                         |
| Operating Temperature         | -10-40°C                        |
| Operating Humidity            | 15–50% RH (no condensation)     |
| Housing Material              | ABS, metal hose, silicone, PMMA |
| Cable length                  | 1.4 m                           |
| Dimensions                    | 57.5 x 19 x 19.2 cm             |
| Weight                        | 1.132 kg                        |
|                               |                                 |