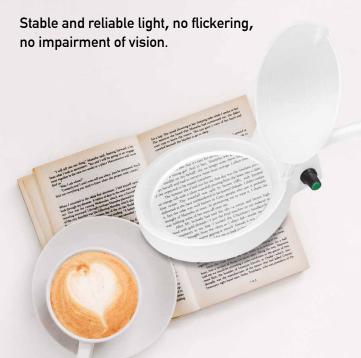

#### **Specifications:**

| Power By                      | USB powered                     |
|-------------------------------|---------------------------------|
| Input Power                   | 5 V/ 1 A                        |
| LED Type                      | SMD LED                         |
| LED Quantity                  | 2.5 W/33 PCS                    |
| Energy Usage Consumption      | 2.5 kwh/1000 h                  |
| EEK (Energy Efficiency Class) | C                               |
| Color Temperature             | 6800 K                          |
| Luminous Flux                 | 400 lm                          |
| CRI (Color Rendering Index)   | 85.1 Ra                         |
| Flicker Metric                | 0.03 W                          |
| Stroboscopic Effect Metric    | 0.01 W                          |
| Power Usage                   | 6.5 W                           |
| Lifetime                      | 3000 hours                      |
| Lens Material                 | PMMA                            |
| Lens Size                     | 10.2 cm                         |
| Operating Temperature         | -10-40°C                        |
| Operating Humidity            | 15–50% RH (no condensation)     |
| Housing Material              | ABS, metal hose, silicone, PMMA |
| Cable length                  | 1.4 m                           |
| Dimensions                    | 57.5 x 19 x 19.2 cm             |
| Weight                        | 1.132 kg                        |
|                               |                                 |