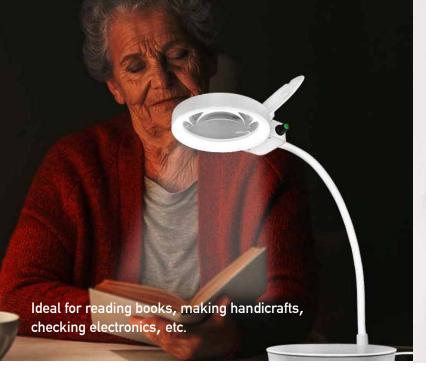

## Desktop Magnifying Glass with Lamp 8/36 Diopter

Art. No.: WZ0067

- » The magnifying lamp has a 10 cm clear PMMA (acrylic) lens which is lighter and more durable than glass. Comes with 200% and 900% magnification, making small details easier to see clear.
- » Flexible gooseneck that can be bent to any angle you desired.
- » Flip up lens cover protects magnifier lens from dust and scratches when not in use.