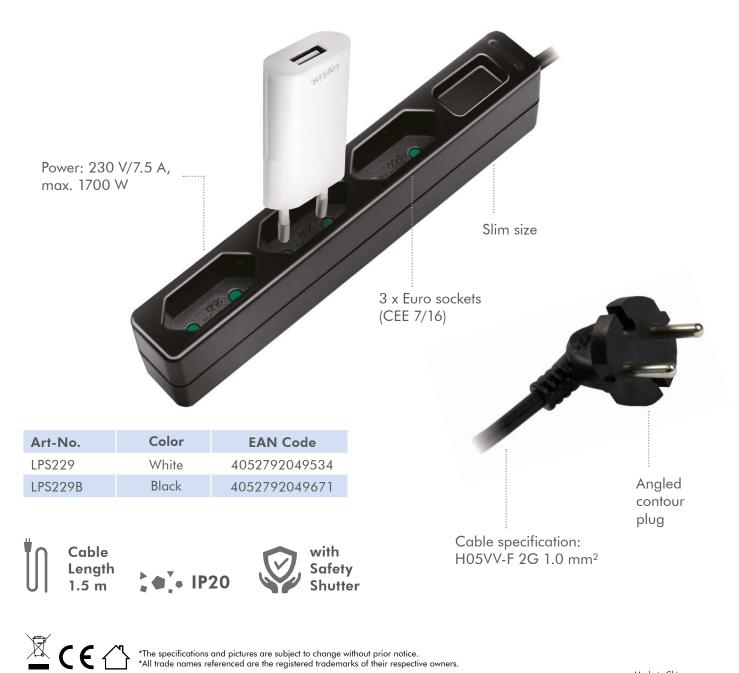

## LogiLink

3-Way Euro Power Strip Slim Design, 1.5 m

Art. No.: LPS229 LPS229B

3-way Euro slim power strip is space-saving, can fit in limited spaces like next to or behind cabinets. You can connect multiple home appliances or as an extension to a single wall outlet.

## **Specifications:**

| Rated Power                | 230 V/7.5 A, 50 Hz, max. 1700 W              |
|----------------------------|----------------------------------------------|
| РІид Туре                  | Safety plug (CEE 7/7), angled contour design |
| Sockets Type               | 3x Euro sockets (CEE 7/16)                   |
| Socket with Safety Shutter | Yes                                          |
| Protection                 | IP20                                         |
| Cable Specification        | H05VV-F 2G 1.0 mm <sup>2</sup>               |
| Cable Length               | 1.5 m                                        |