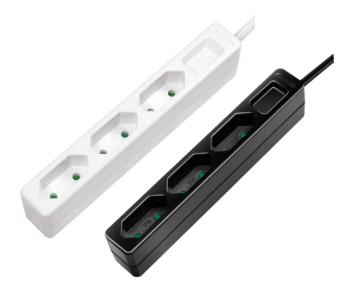

## LogiLink

3-Way Euro Power Strip Slim Design, 1.5 m

Art. No.: LPS229 LPS229B

3-way Euro slim power strip is space-saving, can fit in limited spaces like next to or behind cabinets. You can connect multiple home appliances or as an extension to a single wall outlet.