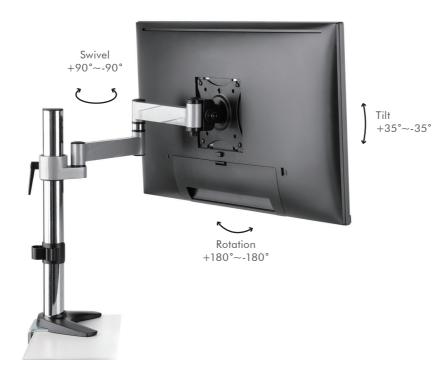

#### **Features:**

- » Aluminum construction providing a sleek and elegant look, with maximum weight capacity of 8kg
- » Maximum arm extension length is 396mm, Tilt capacity: -35°~35°, Swivel capacity: -90°~90° and Rotation capacity: -180°~180°
- » Compatible with VESA 75x75mm, 100x100mm
- » Easy cable management keeps everything organized
- » Full motion, easy to adjust and no tools required
- » Two Mounting Options: both desk clamp and grommet are included
- » Fit for 13"-27" LCD Monitor