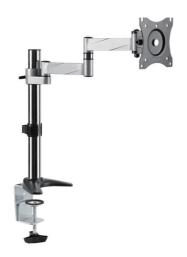

## Aluminum Monitor Desk Mount

for 13"-27" Monitor

Art. No.: **BP0076** 

The elegant aluminum monitor desk mount allows you to extend, tilt and swivel for the best viewing of your screen. Also include in–arm cable clip routes cables, keeping everything organized.

#### **Features:**

- » Aluminum construction providing a sleek and elegant look, with maximum weight capacity of 8kg
- » Maximum arm extension length is 396mm, Tilt capacity: -35°~35°, Swivel capacity: -90°~90° and Rotation capacity: -180°~180°
- » Compatible with VESA 75x75mm, 100x100mm
- » Easy cable management keeps everything organized
- » Full motion, easy to adjust and no tools required
- » Two Mounting Options: both desk clamp and grommet are included
- » Fit for 13"-27" LCD Monitor

In-arm cable clip

Install with grommet mount or desk clamp