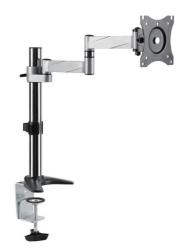

## Aluminum Monitor Desk Mount

for 13"-27" Monitor

Art. No.: **BP0076** 

The elegant aluminum monitor desk mount allows you to extend, tilt and swivel for the best viewing of your screen. Also include in–arm cable clip routes cables, keeping everything organized.

#### **Features:**

- » Aluminum construction providing a sleek and elegant look, with maximum weight capacity of 8kg
- » Maximum arm extension length is 396mm, Tilt capacity: -35°~35°, Swivel capacity: -90°~90° and Rotation capacity: -180°~180°
- » Compatible with VESA 75x75mm, 100x100mm
- » Easy cable management keeps everything organized
- » Full motion, easy to adjust and no tools required
- » Two Mounting Options: both desk clamp and grommet are included
- » Fit for 13"-27" LCD Monitor