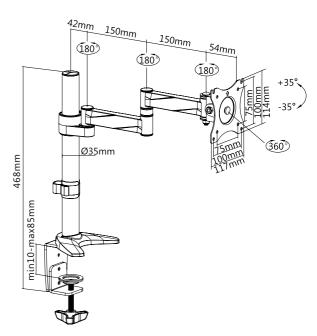

#### **Features:**

- » Aluminum construction providing a sleek and elegant look, with maximum weight capacity of 8kg
- » Maximum arm extension length is 396mm, Tilt capacity: -35°~35°, Swivel capacity: -90°~90° and Rotation capacity: -180°~180°
- » Compatible with VESA 75x75mm, 100x100mm
- » Easy cable management keeps everything organized
- » Full motion, easy to adjust and no tools required
- » Two Mounting Options: both desk clamp and grommet are included
- » Fit for 13"-27" LCD Monitor

## **Specification:**

| Screen Size        | 13"-27"           |
|--------------------|-------------------|
| Weight Capacity    | 8kg/17.6lbs       |
| VESA               | 75x75, 100x100    |
| Material           | Steel, Aluminum   |
| Arm Full Extension | 396mm             |
| Pole Height        | 365mm             |
| Color              | Metallic Grey     |
| Product Size       | 396 x 160 x 553mm |