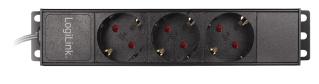

## 10" Power Distribution Unit3-Way German Socket

## **Technical Features**

1U rackmountable design

With 10" mounting frame

Robust aluminum housing, IP20

Sockets: 3x German type socket CEE7/3,  $45^{\circ}$  angled

Connection: 2 m connection cable H05VV-F 3G 1.5 mm<sup>2</sup> with Safety plug CEE 7/7, angled

Power: 230 Vac 50 Hz/16 A, max. 3600 W

Works with data centers, server rooms and telecom equipment

Color: Black