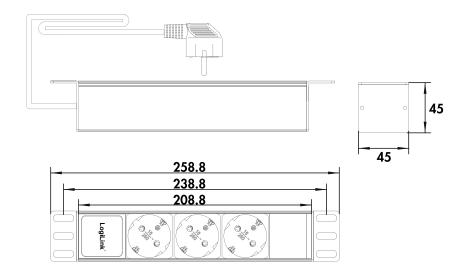

## 10" Power Distribution Unit3-Way German Socket

## **Technical Features**

1U rackmountable design

With 10" mounting frame

Robust aluminum housing, IP20

Sockets: 3x German type socket CEE7/3,  $45^{\circ}$  angled

Connection: 2 m connection cable H05VV-F 3G 1.5 mm<sup>2</sup> with Safety plug CEE 7/7, angled

Power: 230 Vac 50 Hz/16 A, max. 3600 W

Works with data centers, server rooms and telecom equipment

Color: Black

## **Technical Drawing**



Unit: mm

Art no.: PDU3B01







## **Package Contents**

1x 10" Power Distribution Unit

1x Screw Package

1x User Manual

| Packaging Information |                    |
|-----------------------|--------------------|
| Packing Dimension     | 515 x 95 x 60 mm   |
| Packing Weight        | 0.7 kg             |
| Carton Dimension      | 530 x 320 x 220 mm |
| Carton Q'ty           | 10 pcs             |
| Carton Weight         | 7.5 kg             |