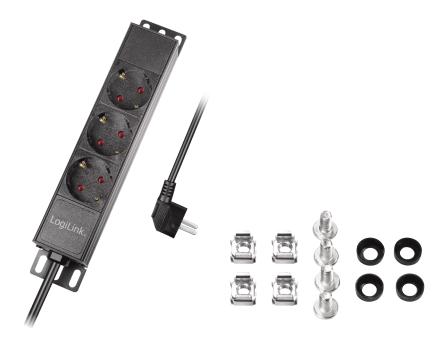

## 10" Power Distribution Unit3-Way German Socket

## **Technical Features**

1U rackmountable design

With 10" mounting frame

Robust aluminum housing, IP20

Sockets: 3x German type socket CEE7/3,  $45^{\circ}$  angled

Connection: 2 m connection cable H05VV-F 3G 1.5 mm<sup>2</sup> with Safety plug CEE 7/7, angled

Power: 230 Vac 50 Hz/16 A, max. 3600 W

Works with data centers, server rooms and telecom equipment

Color: Black

## **Package Contents**

1x 10" Power Distribution Unit

1x Screw Package

1x User Manual

| Packaging Information |                    |
|-----------------------|--------------------|
| Packing Dimension     | 515 x 95 x 60 mm   |
| Packing Weight        | 0.7 kg             |
| Carton Dimension      | 530 x 320 x 220 mm |
| Carton Q'ty           | 10 pcs             |
| Carton Weight         | 7.5 kg             |