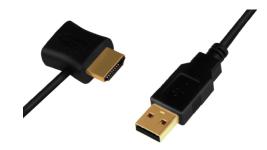

#### Features:

- » HDMI A male to HDMI A female adapter with 0.5m USB power cable
- » Designed for fiber HDMI cable, or to solve the issue of hot plug, EDID and HDCP errors caused when proper voltages are not provided by HDMI ports
- » To draw 5V power from a USB-A port or 5V adapter
- » Designed to increase current capacity for the devices' stable operation
- » Compliant with all 4K@60Hz performance requirements, and backwards Compatible with HDMI1.4/HDMI1.3

#### **Package Content:**

» 1 x HDMI Power Inserter Cable