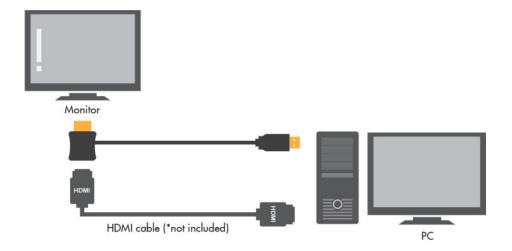

## **HDMI** Power Inserter Cable

Art. No.: CH0081

Designed for HDMI cable, when the HDMI port of the devices can not provide full 5V power for the cable to work.

#### Features:

- » HDMI A male to HDMI A female adapter with 0.5m USB power cable
- » Designed for fiber HDMI cable, or to solve the issue of hot plug, EDID and HDCP errors caused when proper voltages are not provided by HDMI ports
- » To draw 5V power from a USB-A port or 5V adapter
- » Designed to increase current capacity for the devices' stable operation
- » Compliant with all 4K@60Hz performance requirements, and backwards Compatible with HDMI1.4/HDMI1.3