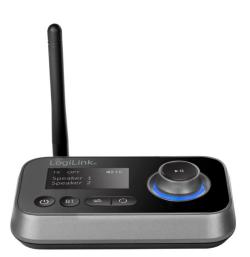

# LogiLink

Bluetooth Audio Transmitter and Receiver

Art. No.: BT0062

# Intuitive User Interface

Features 1,8" LCD display, multifunctional dial and readily accessible buttons/ports. Easy to set up and use.