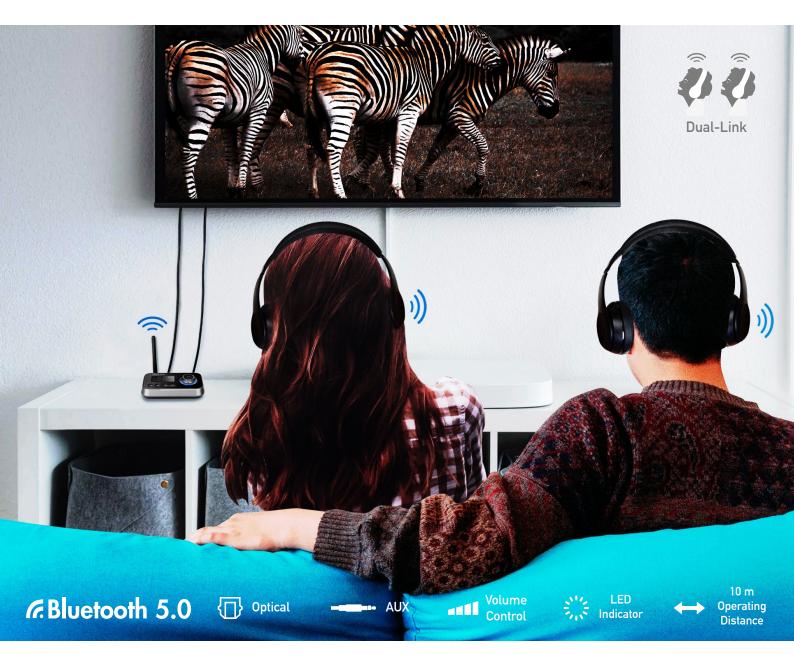

# Dual Link, Low Latency Audio

It supports dual stream in TX mode. Simultaneously stream audio to one or two Bluetooth headphones or speakers without lag. Great for watching movies or listening to music together.

### **Never Lose a Connection**

Pair your device fasrer without dropping the signal; provides a stable and seamless listening experience.