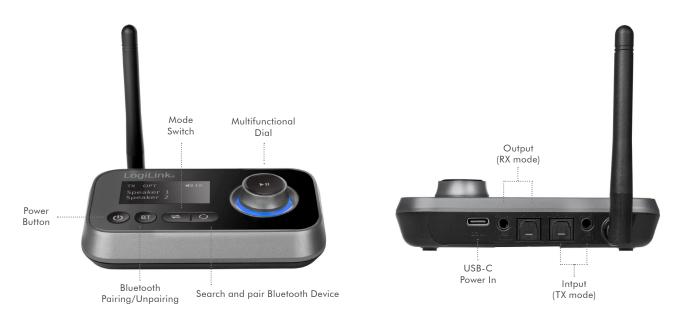

# Intuitive User Interface

Features 1,8" LCD display, multifunctional dial and readily accessible buttons/ports. Easy to set up and use.