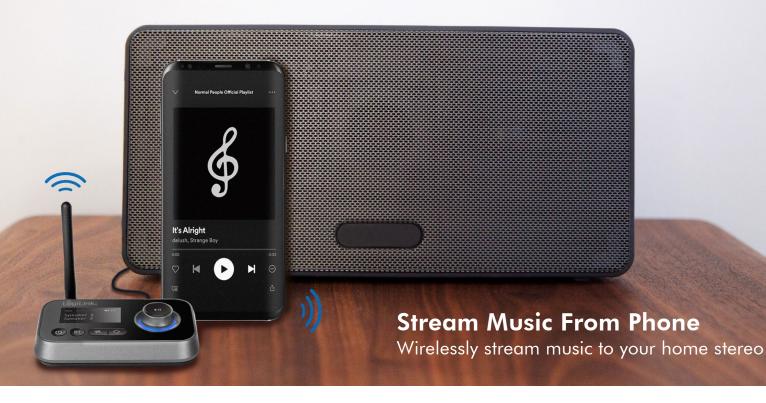

Non-Bluetooth Devices

**Bluetooth Headsets** 

O BT

Non-Bluetooth Devices

C Receiver Mode (RX): Connect any of your old speakers to your bluetooth enabled devices and stream crystal clear audio.

Bluetooth-enabled Devices