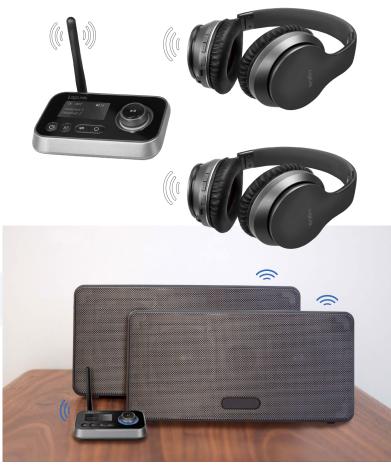

(a) **Transmitter Mode (TX):** Connect any of non-bluetooth devices to your one or two bluetooth headsets/speakers.

Non-Bluetooth Devices

**Bypass Mode:** Connect the TV and speakers via wires directly. You could switch between wired (bypass mode) and wireless (bluetooth mode) with just one switch.

# Dual Link, Low Latency Audio

It supports dual stream in TX mode. Simultaneously stream audio to one or two Bluetooth headphones or speakers without lag. Great for watching movies or listening to music together.