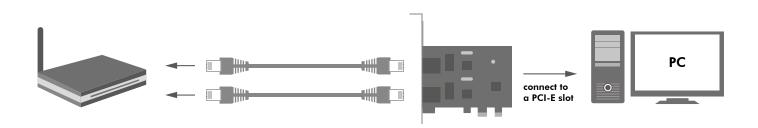

# 2-Port Gigabit LAN PCI-Express Card

Art. No.: PC0075

This PCI-Express dual Gigabit Ethernet controller card is a high performance 10/100/1000 BASE-T Ethernet LAN controller, and is perfectly to convert the PCI-Express interface into two Gigabit Ethernet ports.

Download the driver online if required: http://downloads.2direct.de/treiber/PC0075.zip

Gigabit Ethernet 10/100/1000