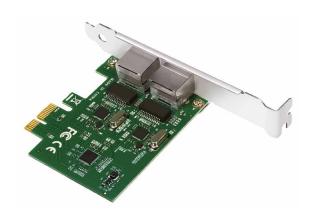

# 2-Port Gigabit LAN PCI-Express Card

Art. No.: PC0075

This PCI-Express dual Gigabit Ethernet controller card is a high performance 10/100/1000 BASE-T Ethernet LAN controller, and is perfectly to convert the PCI-Express interface into two Gigabit Ethernet ports.

#### **Features:**

- » 2x RJ45 Gigabit Ethernet ports
- » Complies with PCI-Express Base Specification Revision 2.0
- » Fully compliant with IEEE 802.3, 802.3u and 802.3ab
- » Supports half/full duplex mode and 802.3x Flow Control
- » Supports IEEE 802.1P layer 2 Priority Encoding
- » Supports IEEE 802.1Q VLAN tagging
- » Supports WOL (Wake-On-LAN) function
- » Supports Windows and Linux