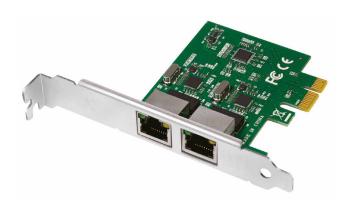

# 2-Port Gigabit LAN PCI-Express Card

Art. No.: PC0075

This PCI-Express dual Gigabit Ethernet controller card is a high performance 10/100/1000 BASE-T Ethernet LAN controller, and is perfectly to convert the PCI-Express interface into two Gigabit Ethernet ports.

#### **Features:**

- » 2x RJ45 Gigabit Ethernet ports
- » Complies with PCI-Express Base Specification Revision 2.0
- » Fully compliant with IEEE 802.3, 802.3u and 802.3ab
- » Supports half/full duplex mode and 802.3x Flow Control
- » Supports IEEE 802.1P layer 2 Priority Encoding
- » Supports IEEE 802.1Q VLAN tagging
- » Supports WOL (Wake-On-LAN) function
- » Supports Windows and Linux